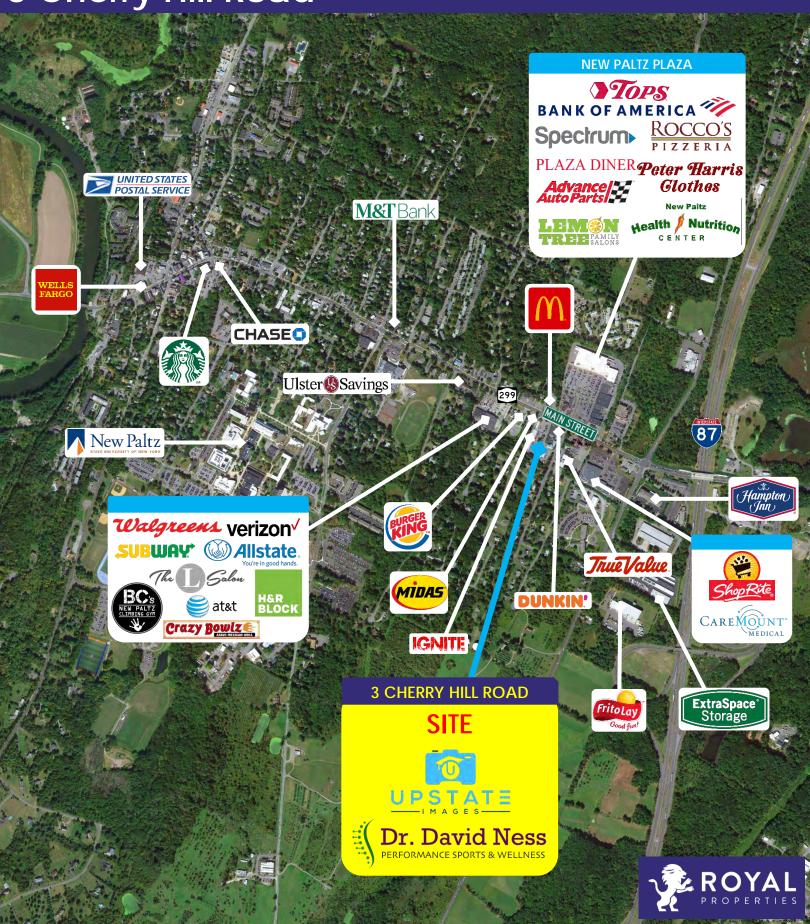

### **NEIGHBORING RETAILERS:**

Shop Rite, Tops Market, Advance Auto Parts, McDonald's, Walgreens, True Value, Dunkin', Verizon, Burger King, Lemon Tree Family Salons, Midas, Subway, AT&T, M&T Bank, USPS, Starbucks, Chase, H&R Block, Ulster Savings Bank, Allstate, Hampton Inn and many more

### TRAFFIC COUNTS:

19,010 Cars Per Day Along Main Street (Route 299)

### ADDITIONAL INFORMATION:

- 5,670 SF Neighborhood Shopping Center
- Ideally Situated Across from New Paltz Plaza, Anchored by Tops Market, the Dominant Supermarket in New Paltz
- Ample Parking Spaces
- Signaled Intersection and Close Proximity to I-87
- Minutes From SUNY New Paltz (6,807 Students)