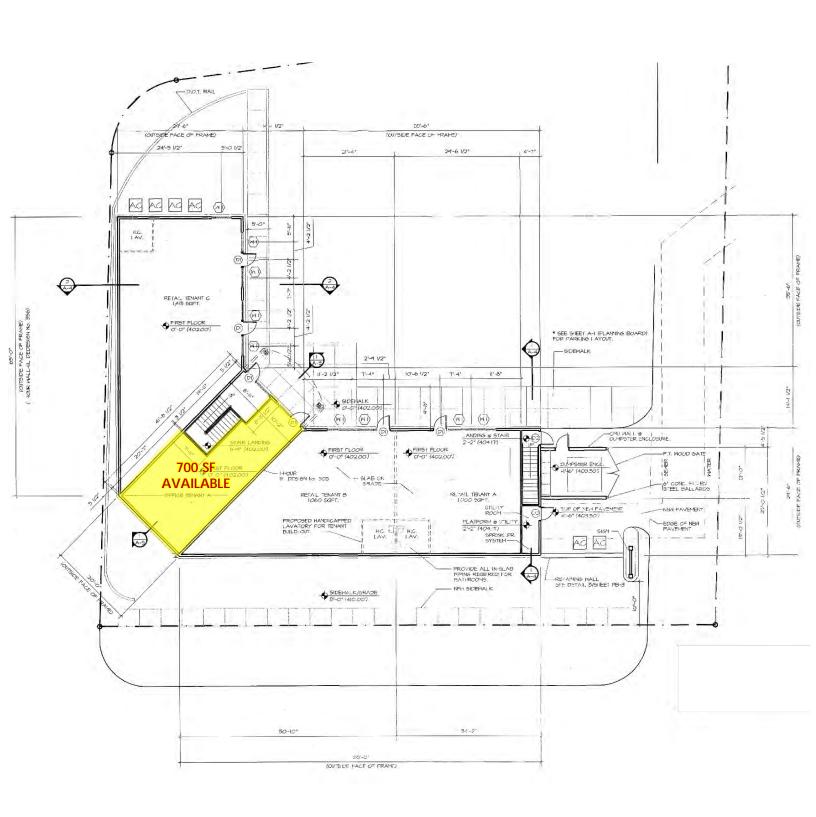

### AVAILABLE:

700 SF

### RETAIL/MEDICAL/OFFICE SPACE FOR LEASE

# New Paltz, NY 3 Cherry Hill Road