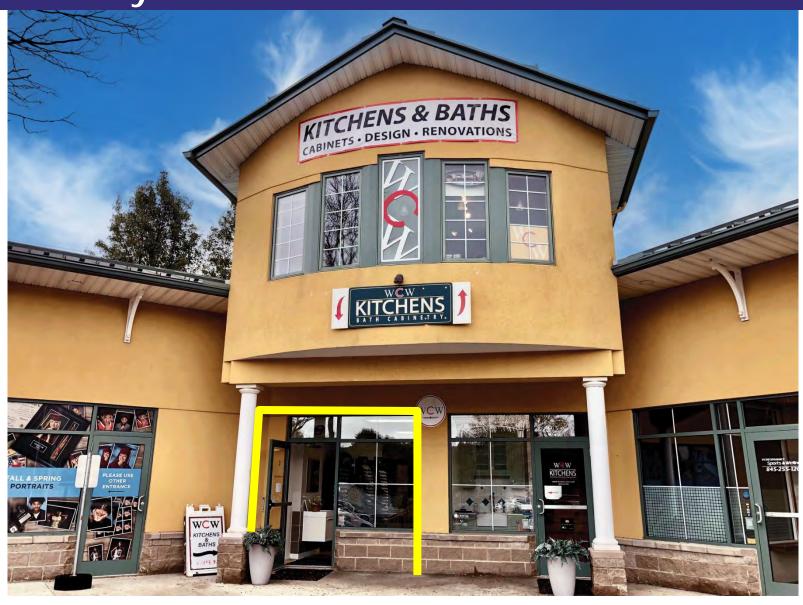

Ideally Situated Across from New Paltz Plaza, Anchored by Tops Market, the Dominant Supermarket in New Paltz
- Ample Parking Spaces
- Signaled Intersection and Close Proximity to I-87
- Minutes From SUNY New Paltz (6,807 Students)

### **RENT:**

**Modified Gross** 

| AREA DEMOGRAPHICS |           |           |           |
|-------------------|-----------|-----------|-----------|
|                   | 3 Miles   | 5 Miles   | 7 Miles   |
| Population        | 14,830    | 23,195    | 41,896    |
| Avg. HH<br>Income | \$118,227 | \$117,120 | \$114,956 |

For More Information, Please Contact:

914-237-3400

Mark Pisanelli 845-216-0118 (c) Mark@RoyalPropertiesInc.com



### RETAIL/MEDICAL/OFFICE SPACE FOR LEASE





# New Paltz, NY 3 Cherry Hill Road

## RETAIL/MEDICAL/OFFICE SPACE FOR LEASE









## New Paltz, NY 3 Cherry Hill Road

### RETAIL/MEDICAL/OFFICE SPACE FOR LEASE