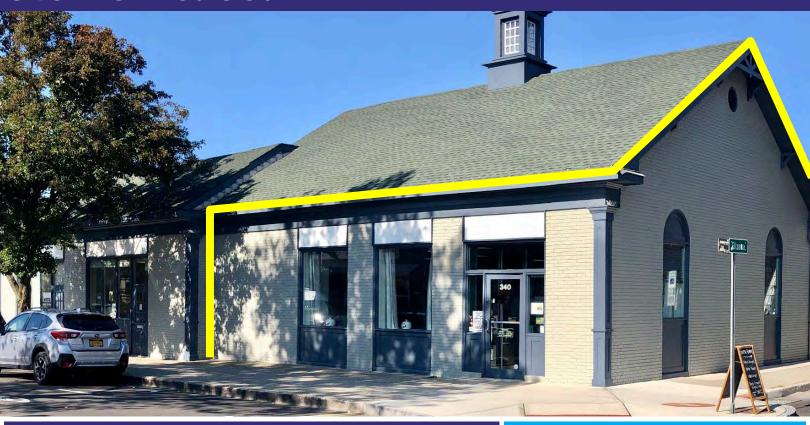

# STOREFRONT OFFICE/RETAIL SPACE FOR LEASE



### AVAILABLE:

3.200 SF

#### **NEIGHBORING RETAILERS:**

Rite Aid, Beacon Natural Market, Citzens Bank, The Beacon Movie Theater, Vintage: Beacon, Glazed Over Donuts, Zakka Joy, Beacon Barkery, Hyperbole, Kaight, School of Rock, USPS, Kumon, Subway, Edward Jones, Alps Sweet Shop and many more

### ADDITIONAL INFORMATION:

- Newly Renovated Façade & Storefront
- Historical Corner Anchor Space Ideal for Office or Retail
- Ideally Situated in the Heart of Beacon
- Great Frontage on both Main Street & Eliza Street
- 9-12' Finished Ceilings
- Excellent Parking 91 Spaces in Municipal Lot Behind the Building
- Surrounded by an Excellent Mix of both Local & National Tenants
- Minutes to Beacon Station Commuter Rail (Hudson Line)

#### **RENT:**

Call for Details

### CAM/Taxes:

Call for Detai