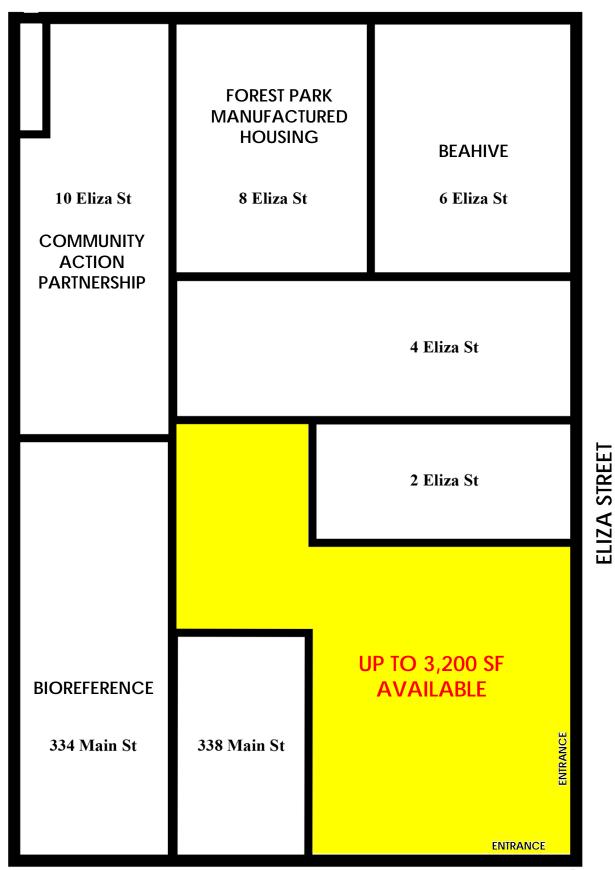

### AVAILABLE:

3.200 SF

### ADDITIONAL INFORMATION:

- Newly Renovated Façade & Storefront
- Historical Corner Anchor Space Ideal for Office or Retail
- Ideally Situated in the Heart of Beacon
- Great Frontage on both Main Street & Eliza Street
- 9-12' Finished Ceilings
- Excellent Parking 91 Spaces in Municipal Lot Behind the Building
- Surrounded by an Excellent Mix of both Local & National Tenants
- Minutes to Beacon Station Commuter Rail (Hudson Line)