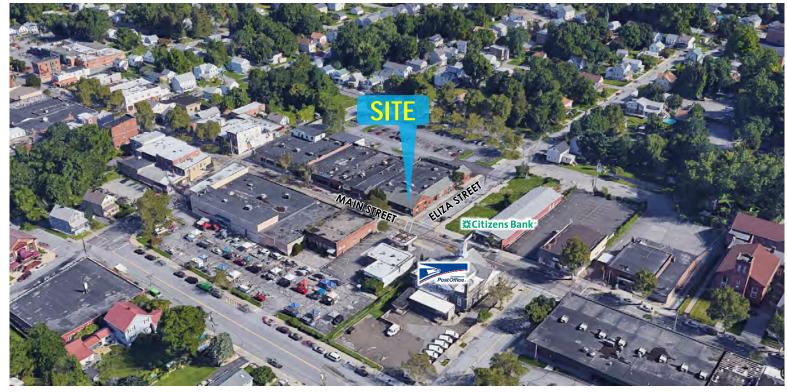

#### **NEIGHBORING RETAILERS:**

Rite Aid, Beacon Natural Market, Citzens Bank, The Beacon Movie Theater, Vintage: Beacon, Glazed Over Donuts, Zakka Joy, Beacon Barkery, Hyperbole, Kaight, School of Rock, USPS, Kumon, Subway, Edward Jones, Alps Sweet Shop and many more

### ADDITIONAL INFORMATION:

- Newly Renovated Façade & Storefront
- Historical Corner Anchor Space Ideal for Office or Retail
- Ideally Situated in the Heart of Beacon
- Great Frontage on both Main Street & Eliza Street
- 9-12' Finished Ceilings
- Excellent Parking 91 Spaces in Municipal Lot Behind the Building
- Surrounded by an Excellent Mix of both Local & National Tenants
- Minutes to Beacon Station Commuter Rail (Hudson Line)