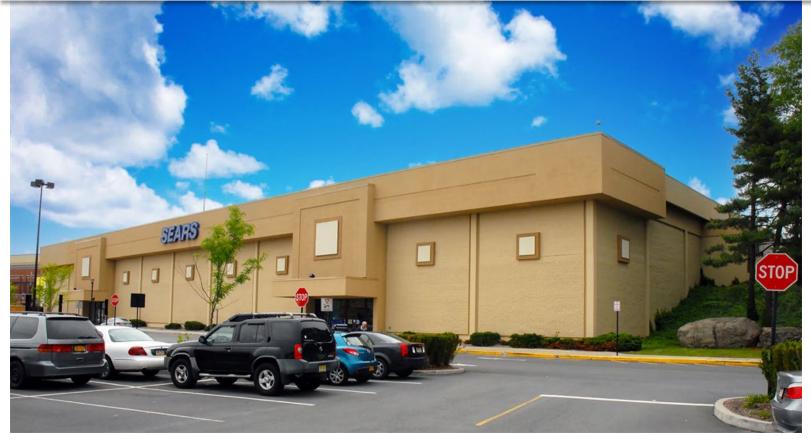

# Nanuet, NYRETAIL SPACE<br/>FOR LEASE85 West Route 59FOR LEASEFORMER SEARS DEPARTMENT STORE

## AVAILABLE: 20.000 – 90.000 SF