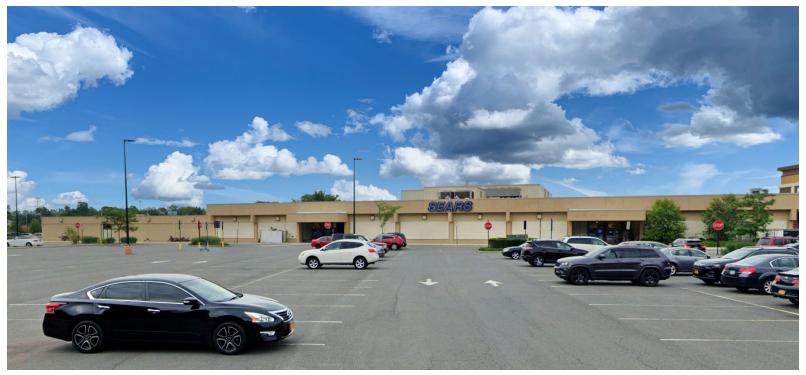

# Nanuet, NYRETAIL SPACE<br/>FOR LEASE85 West Route 59FOR LEASEFORMER SEARS DEPARTMENT STORE

## AVAILABLE: 20.000 – 90.000 SF