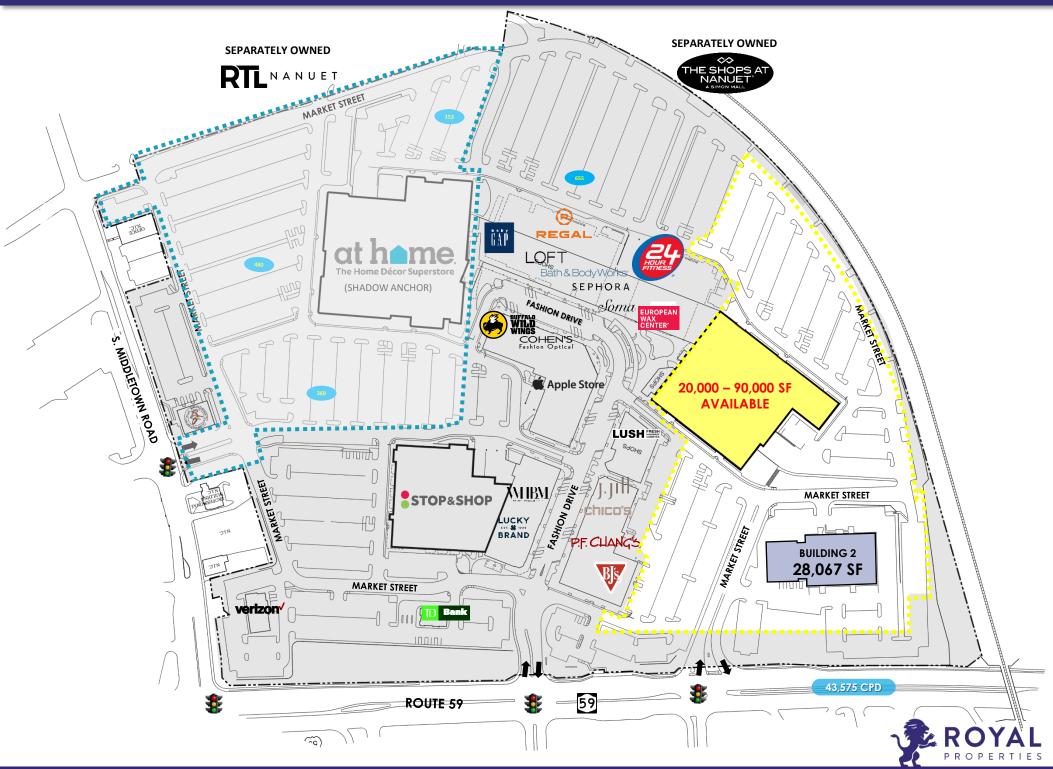

# Nanuet, NYRETAIL SPACE<br/>FOR LEASE85 West Route 59FOR LEASEFORMER SEARS DEPARTMENT STORE

## AVAILABLE: 20.000 – 90.000 SF

## **ADDITIONAL INFORMATION:**

- 188,609 SF GLA on 13.5 Acre Lot
- 813 On-Site Parking Spaces
- Cross Easement with The Shops at Nanuet
- Located at Exit 14 off the NY State Thruway on Route 59
- Serving Rockland County, NY, One of the 50 most Affluent Counties in the US, and Bergen County, the most Populous County in New Jersey