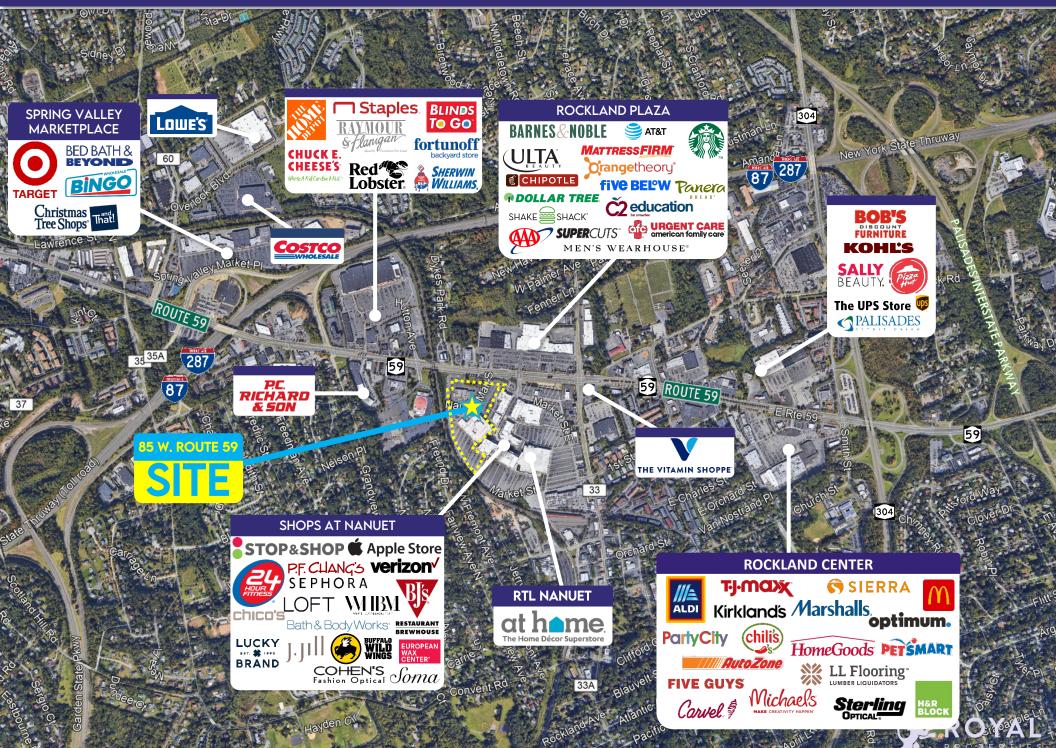

## **NEIGHBORING RETAILERS:**

Stop & Shop, At Home, Apple, Regal Cinema, 24-Hour Fitness, Home Depot, Fortunoff, Raymour & Flanigan, Verizon, Marshalls, Barnes & Noble, Starbucks, ULTA, Mattress Firm, Five Below, Chipotle, TJ Maxx, Sierra, Bob's Discount Furniture, Shake Shack, PetSmart, ALDI, Kirkland's, Blinds to Go, and more

TRAFFIC COUNTS: 43,575 Cars per Day Along Route 59

ASKING RENT: Call for Details

CAM/TAXES: \$4.00/SF Est.

All information furnished herein is from sources deemed reliable. No warranty or representation is made to the accuracy thereof and it is submitted subject to errors, omissions and/or changes without notice.