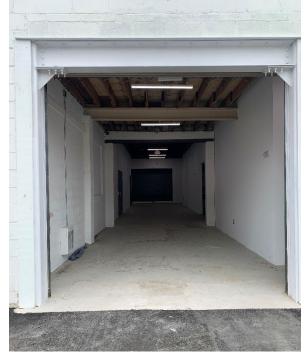

#### INDUSTRIAL/OFFICE SPACE FOR LEASE

**INTERIOR PHOTOS** 

#### **ADDITIONAL INFORMATION:**

- 42,000 SF Two Story Warehouse/Flex Building
- Direct Meter for Electric, Gas & Water
- Electric 400 Amps
- Ceiling Heights Approximately 23'
- 11 Dedicated Parking Spaces Plus Street Parking
- Overhead Door
- Strategically Located on the Corner of Selleck and Irving in the Waterside Neighborhood of Stamford, CT
- Minutes from I-95 Exit 6 & Exit 7 and MTA Stamford Train Station
- 45 Minute Express Train to Grand Central Terminal