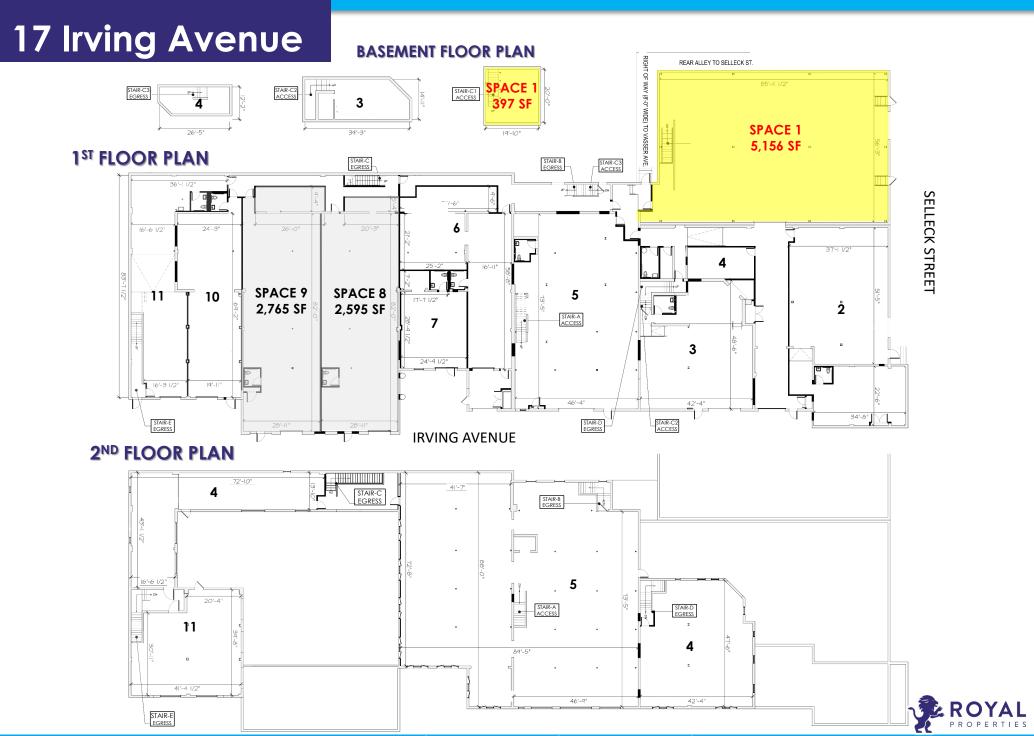

#### **AVAILABLE**:

5.156 SF Plus 397 SF Basement

#### **ADDITIONAL INFORMATION:**

- 42,000 SF Two Story Warehouse/Flex Building
- Direct Meter for Electric, Gas & Water
- Electric 400 Amps
- Ceiling Heights Approximately 23'
- 11 Dedicated Parking Spaces Plus Street Parking
- Overhead Door
- Strategically Located on the Corner of Selleck and Irving in the Waterside Neighborhood of Stamford, CT
- Minutes from I-95 Exit 6 & Exit 7 and MTA Stamford Train Station
- 45 Minute Express Train to Grand Central Terminal