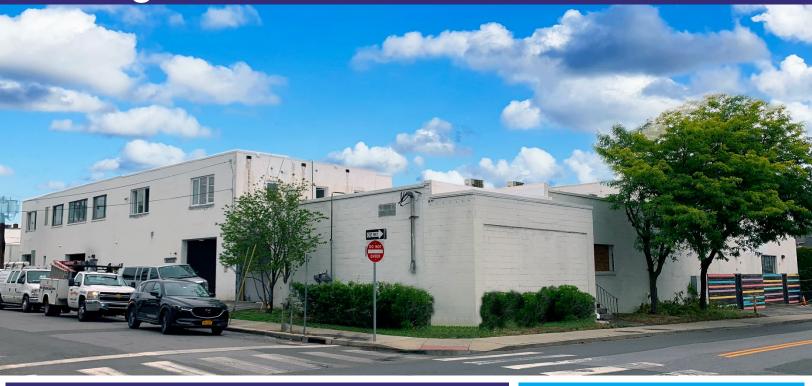

## Stamford, CT 17 Irving Avenue

## INDUSTRIAL/FLEX SPACE FOR LEASE

#### **ADDITIONAL INFORMATION:**

- 42,000 SF Two Story Warehouse/Flex Building
- Direct Meter for Electric, Gas & Water
- Electric 400 Amps
- Ceiling Heights Approximately 23'
- 11 Dedicated Parking Spaces Plus Street Parking
- Overhead Door
- Strategically Located on the Corner of Selleck and Irving in the Waterside Neighborhood of Stamford, CT
- Minutes from I-95 Exit 6 & Exit 7 and MTA Stamford Train Station
- 45 Minute Express Train to Grand Central Terminal