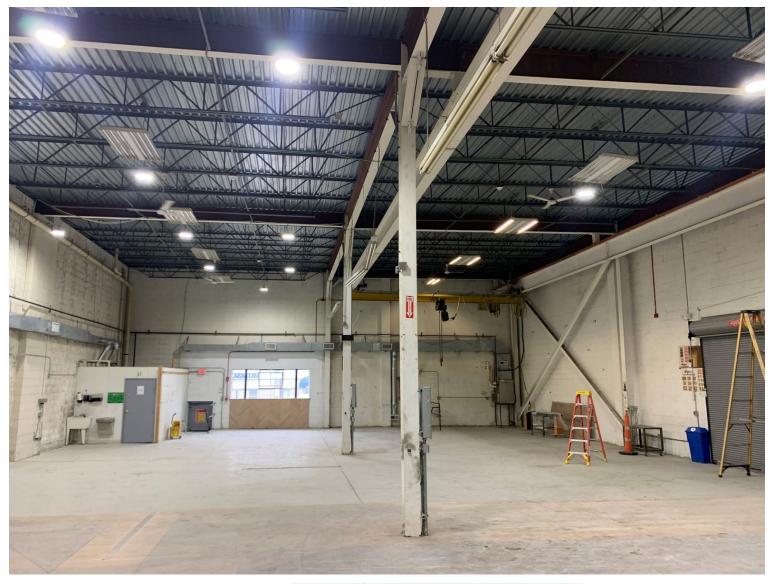

Central Terminal

#### **TRAFFIC COUNTS:**

10,000 Vehicles Per Day Along Selleck Street 125,900 Vehicles Per Day Along I-95

#### **GROSS RENT:**

Call For Details

| AREA DEMOGRAPHICS |           |           |           |
|-------------------|-----------|-----------|-----------|
|                   | 1 Mile    | 3 Miles   | 5 Miles   |
| Population        | 34,662    | 123,721   | 180,103   |
| Avg. HH<br>Income | \$152,653 | \$184,924 | \$229,999 |

For More Information,
Please Contact:

914-237-3400

Craig Benson – Ext. 105 Craig@RoyalPropertiesInc.com

Jeff Kintzer – Ext. 103 Jeff@RoyalPropertiesInc.com



www.RoyalPropertiesInc.com

## Stamford, CT

### INDUSTRIAL/FLEX SPACE FOR LEASE



## Stamford, CT 17 Irving Avenue

#### INDUSTRIAL/OFFICE SPACE FOR LEASE

**INTERIOR PHOTOS** 









## Stamford, CT INDUSTRIAL/FLEX SPACE FOR LEASE 17 Irving Avenue SPOT ON VETERINARY HOSPITAL FRANK PEPE Rexel CrossFit **HomeGoods RIDGEWAY** STOP&SHOP Marshalls 🔏 Michaels **STAMFORD TOWN CENTER** \*Macvŝ ZSTRICT 850 Bronx River Road, Bronxville, NY 10708 www.RoyalPropertiesInc.com

# Stamford, CT 17 Irving Avenue

# INDUSTRIAL/FLEX SPACE FOR LEASE