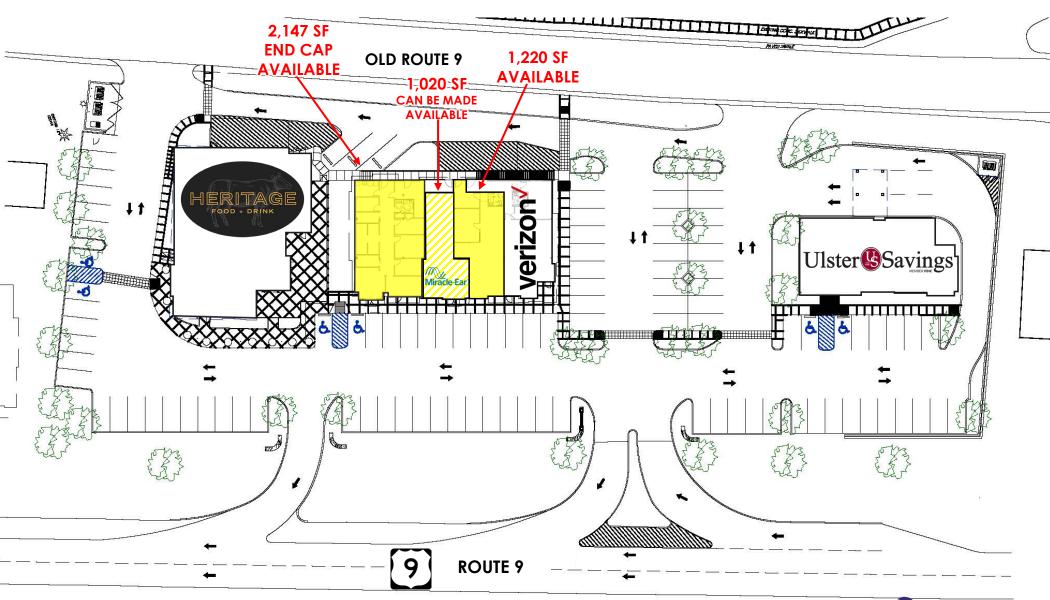

#### **AVAILABLE:**

1,220 SF

2,147 SF End Cap (1,020 SF Can Be Made Available to Deliver 3,167 SF)

#### **CO-TENANTS:**

Ulster Savings Bank, Verizon, Miracle Ear, and Heritage Food + Drink

#### **ADDITIONAL INFORMATION:**

- Newly Developed 15,410 SF Shopping Center
- Great Visibility
- 103 Parking Spaces
- 1,000 Feet of Frontage Along Route 9
- End Cap Availability