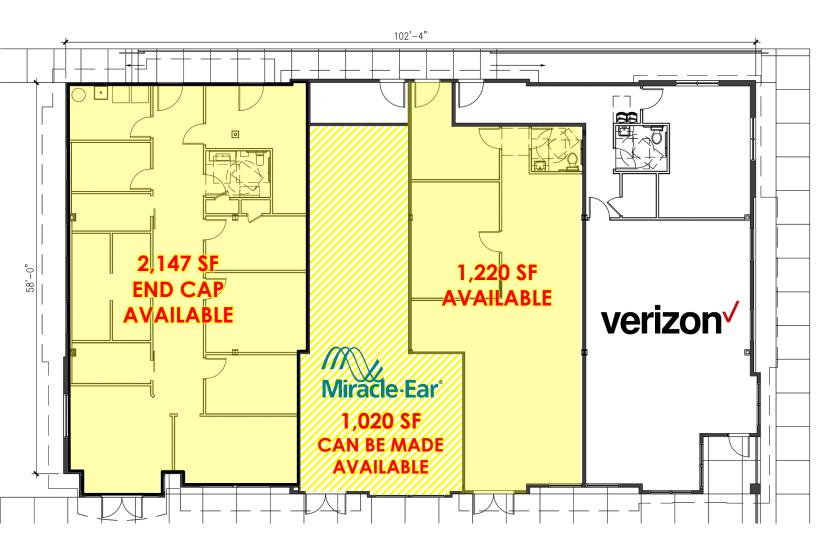

#### **AVAILABLE:**

1,220 SF

2,147 SF End Cap (1,020 SF Can Be Made Available to Deliver 3,167 SF)

#### **CO-TENANTS:**

Ulster Savings Bank, Verizon, Miracle Ear, and Heritage Food + Drink

#### **ADDITIONAL INFORMATION:**

- Newly Developed 15,410 SF Shopping Center
- Great Visibility
- 103 Parking Spaces
- 1,000 Feet of Frontage Along Route 9
- End Cap Availability