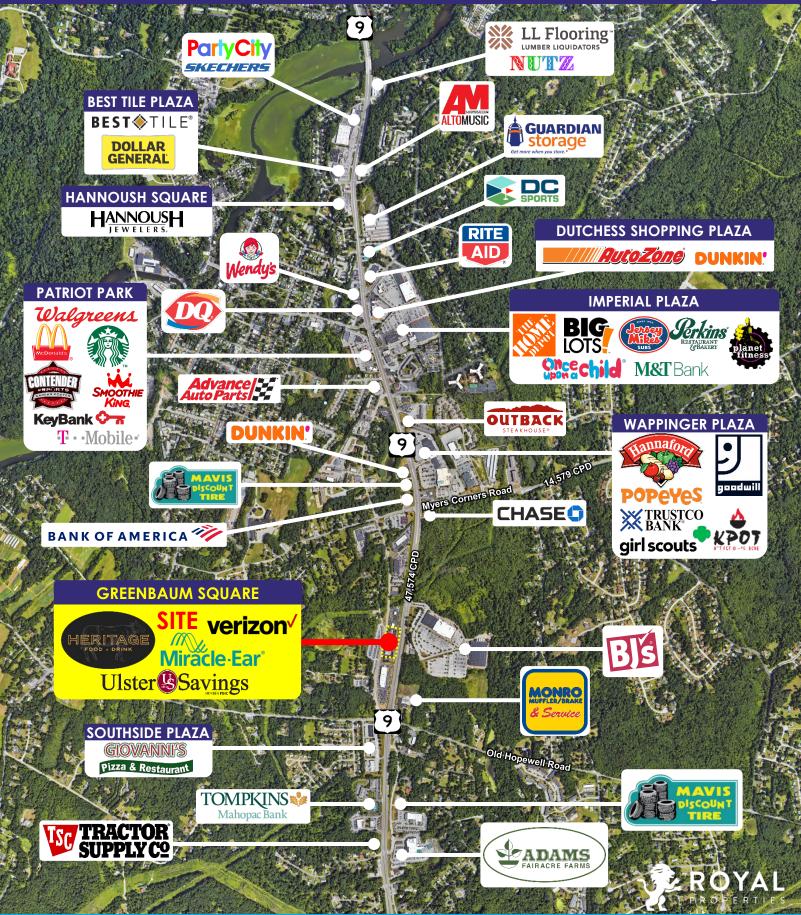

#### **NEIGHBORING RETAILERS:**

BJ's Wholesale Club, Walgreens, Home Depot, T-Mobile, Starbucks, Planet Fitness, Once Upon a Child, McDonald's, Chase, Dunkin', Smoothie King, Big Lots, Dollar General, Wendy's, Verizon, Skechers, Party City, Popeyes, Advance Auto and many more

#### TRAFFIC COUNT:

47,574 Cars per Day Along Route 9 (Albany Post Road)