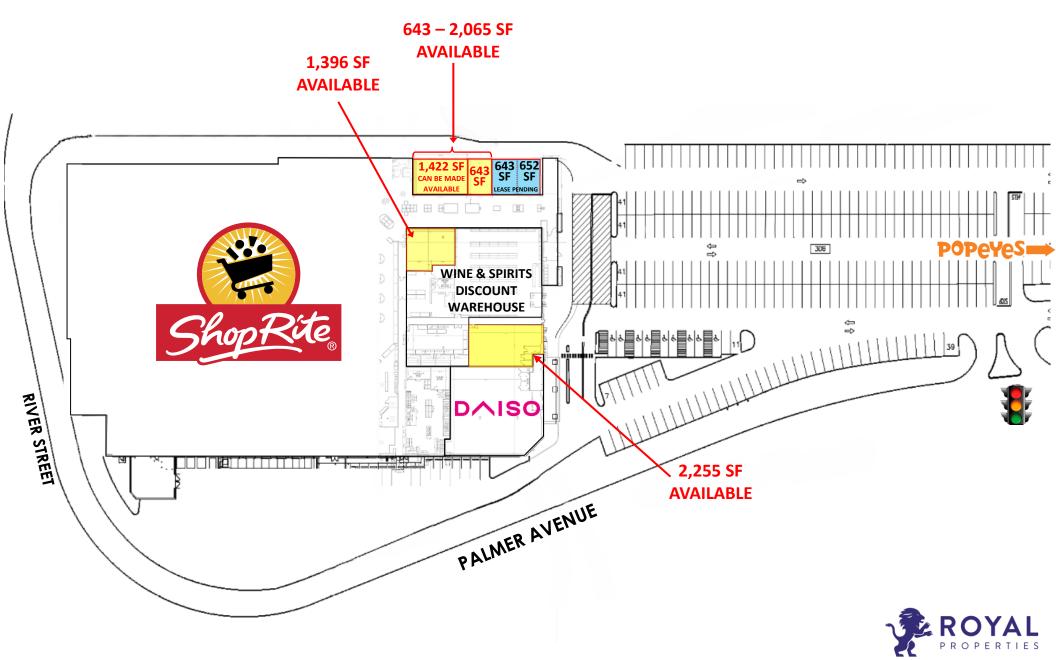

### **AVAILABLE:**

643 - 2,255 SF

### **CO-TENANTS:**

ShopRite, Daiso, Popeyes, and Wine & Spirits Discount Warehouse