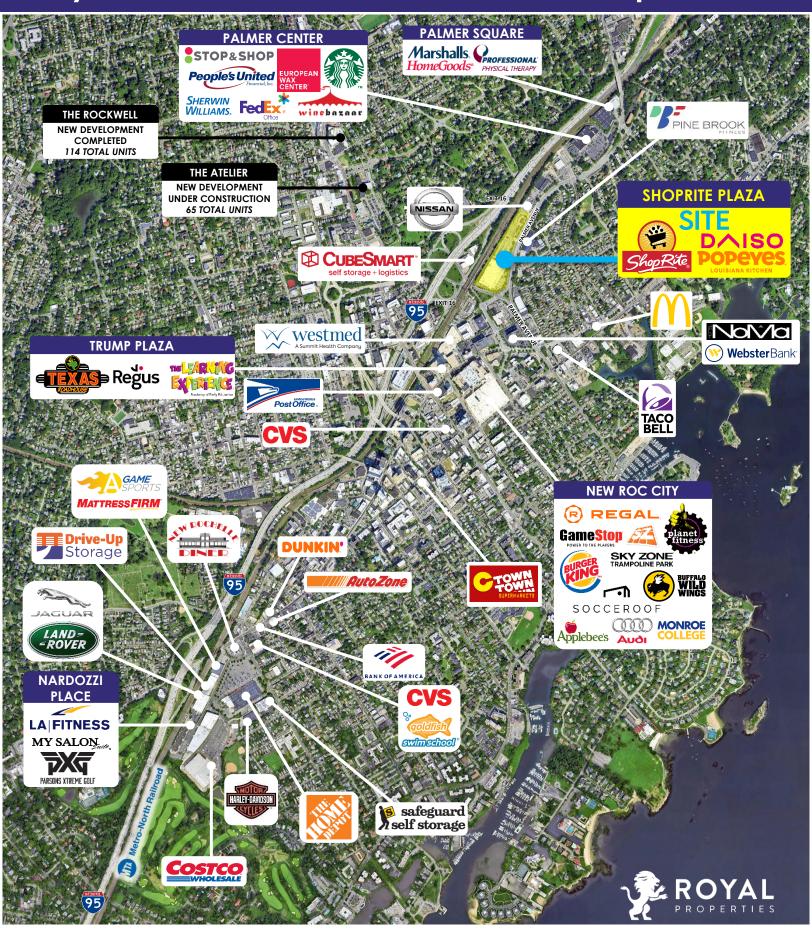

### **NEIGHBORING RETAILERS:**

Stop & Shop, Starbucks, Marshalls, HomeGoods, McDonald's European Wax Center, Taco Bell, People's United Bank, CubeSmart, Wine Bazaar, SkyZone, WestMed, Pine Brook Fitness Center, and many more

### **ADDITIONAL INFORMATION:**

- High Traffic Shopping Center at Signalized Intersection
- 416 Parking Spaces
- High Ceilings
- Excellent Signage and Visibility on Palmer Avenue
- Close Proximity to the Regentrified Area of Downtown New Rochelle with 30+ Residential Developments Underway Bringing 2,456 New Rental Units with a Possible 3,836 more within the Next Few Years
- Convenient to I-95 (Exit 16)