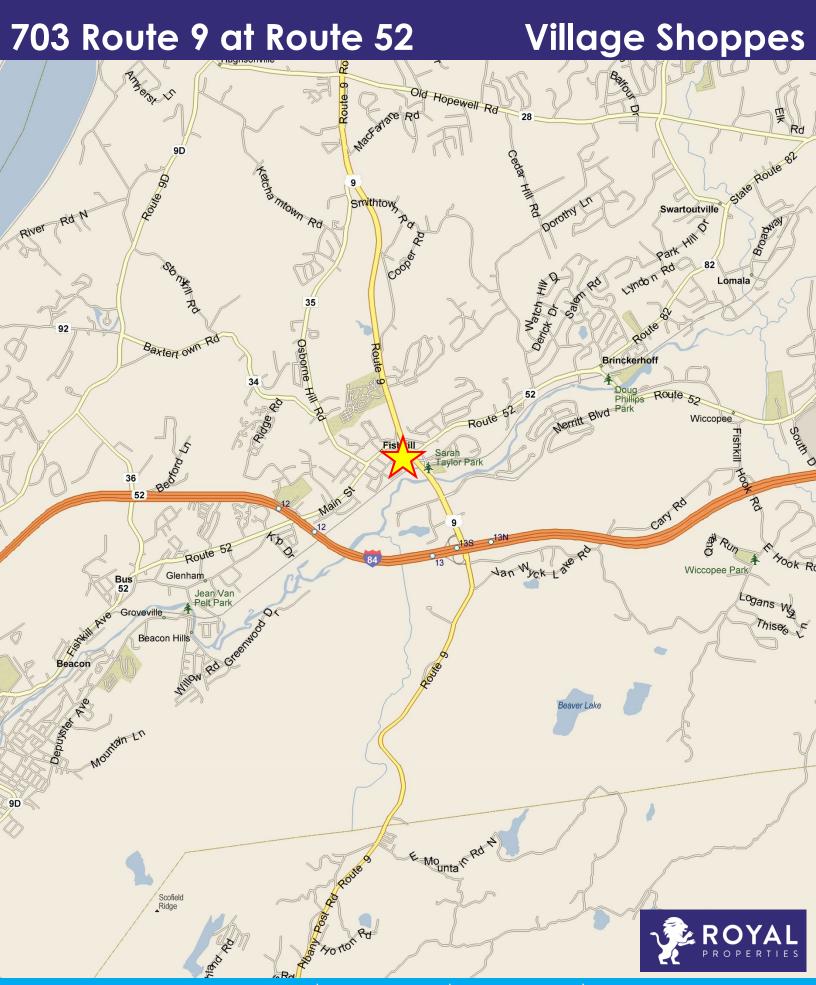

### 703 Route 9 at Route 52

### Village Shoppes

#### TRAFFIC COUNT:

38,995 Cars Per Day Along Route 9 16,654 Cars Per Day Along Route 52 55,466 Cars Per Day Along I-84

#### ADDITIONAL INFORMATION:

- 11,240 SF Shopping Center
- Easy Access from I-84 and Route 9
- 60 Parking Spaces On-Site Plus Municipal and Street Parking
- Municipal Water & Sewer