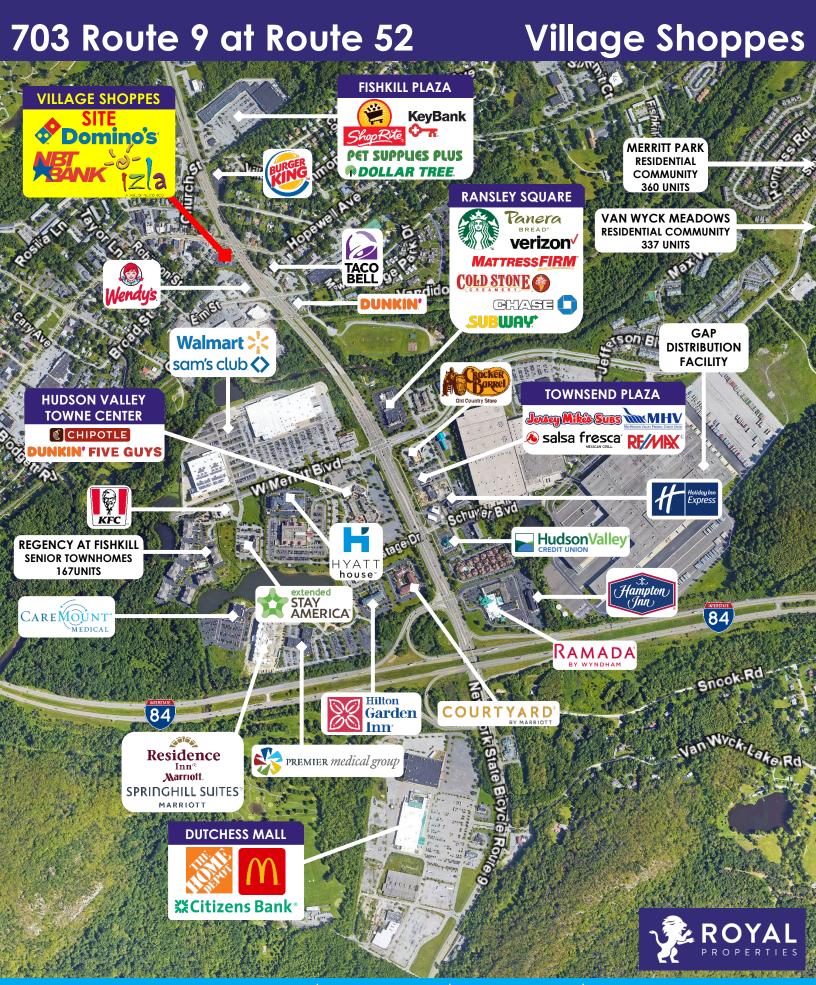

#### **NEIGHBORING RETAILERS:**

Walmart, ShopRite, Home Depot, Sam's Club, Chipotle, Five Guys, Panera Bread, Starbucks, Mattress Firm, McDonald's, Pet Supplies Plus, Cracker Barrel, Jersey Mike's, Verizon, Salsa Fresca, Dunkin' and more

#### TRAFFIC COUNT:

38,995 Cars Per Day Along Route 9 16,654 Cars Per Day Along Route 52 55,466 Cars Per Day Along I-84