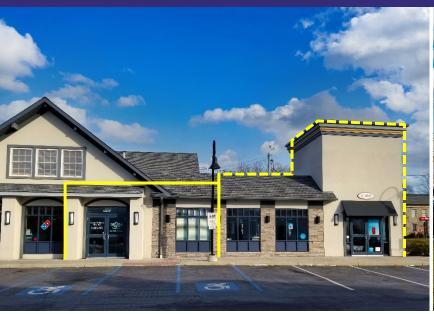

### 703 Route 9 at Route 52

### Village Shoppes

#### **AVAILABLE:**

1,220 – 2,712 SF Retail (Can Be Made Available) 2,375 SF Office (2<sup>nd</sup> Floor)