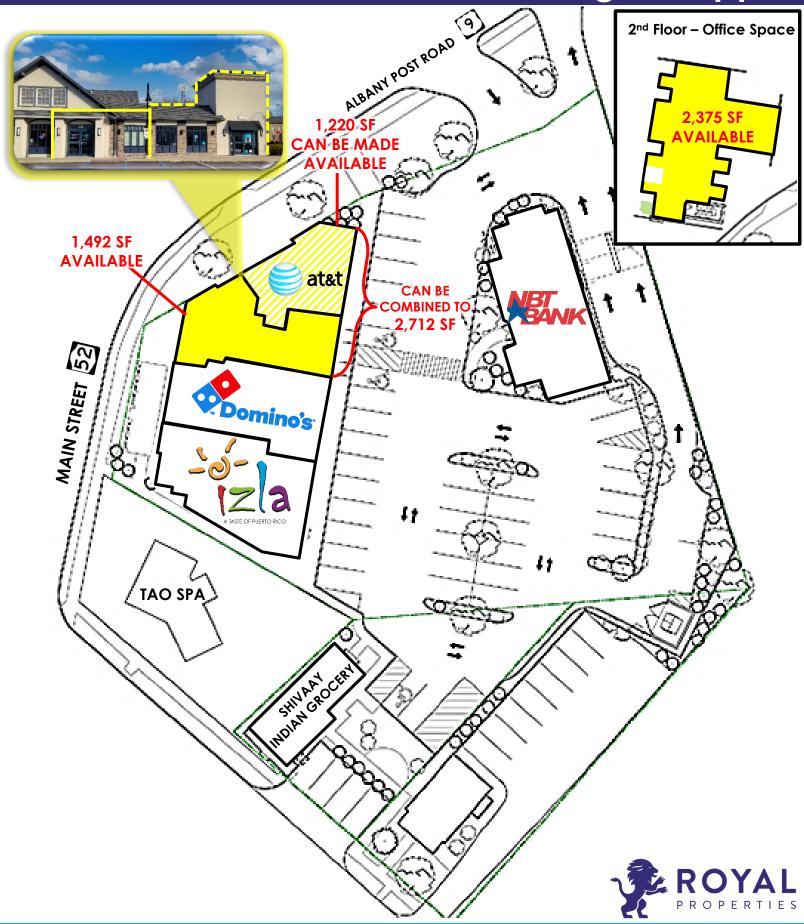

#### **AVAILABLE:**

1,220 – 2,712 SF Retail (Can Be Made Available) 2,375 SF Office (2<sup>nd</sup> Floor)

#### **CO-TENANTS:**

NBT Bank, Domino's, Izla Puerto Rican Restaurant, Shivaay Indian Grocery, and more

#### ADDITIONAL INFORMATION:

- 11,240 SF Shopping Center
- Easy Access from I-84 and Route 9
- 60 Parking Spaces On-Site Plus Municipal and Street Parking
- Municipal Water & Sewer