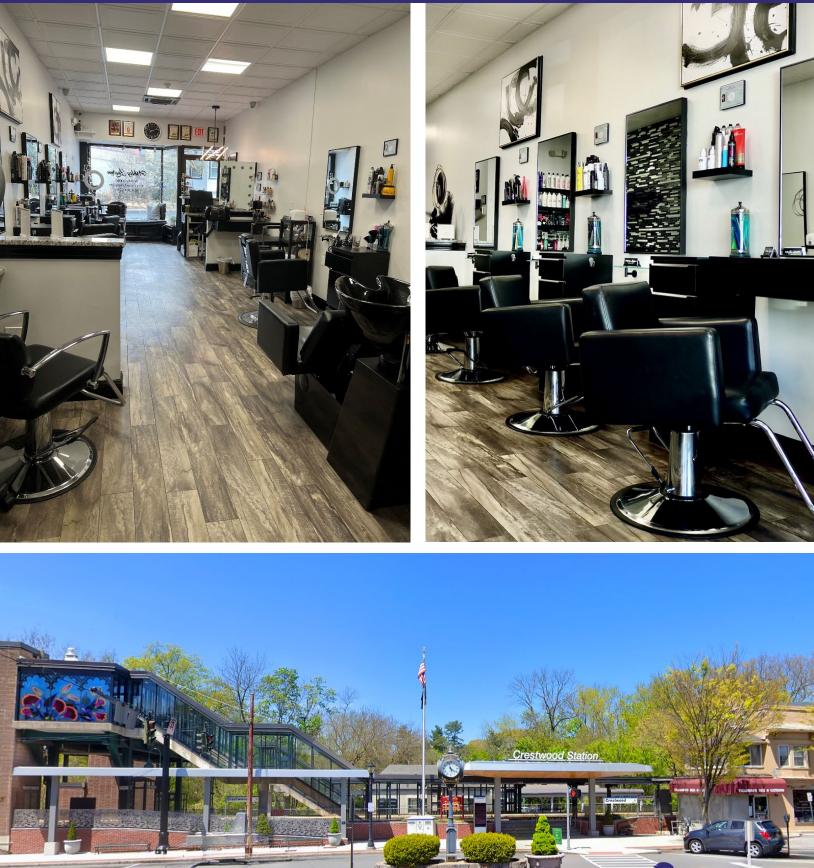

#### **CO-TENANTS:**

Stephen's Green Restaurant & Pub, Crestwood Barber Shop, and Crestwood Shoe Repair

#### **ADDITIONAL INFORMATION:**

- Located in the Village of Tuckahoe
- Recently Renovated
- Ample Street Parking
- Adjacent to Municipal Parking Lot (24 Parking Spaces)
- Steps from Crestwood Metro North Train Station