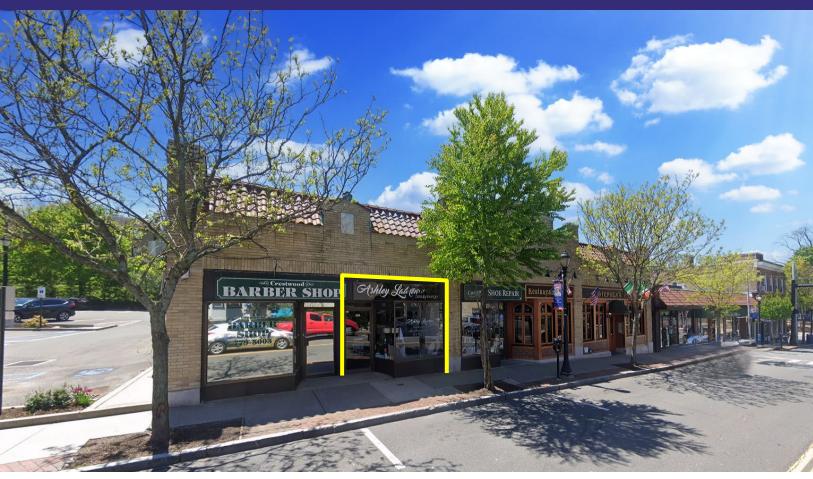

# Tuckahoe, NY 12-16A Fisher Avenue

#### **CO-TENANTS:**

Stephen's Green Restaurant & Pub, Crestwood Barber Shop, and Crestwood Shoe Repair