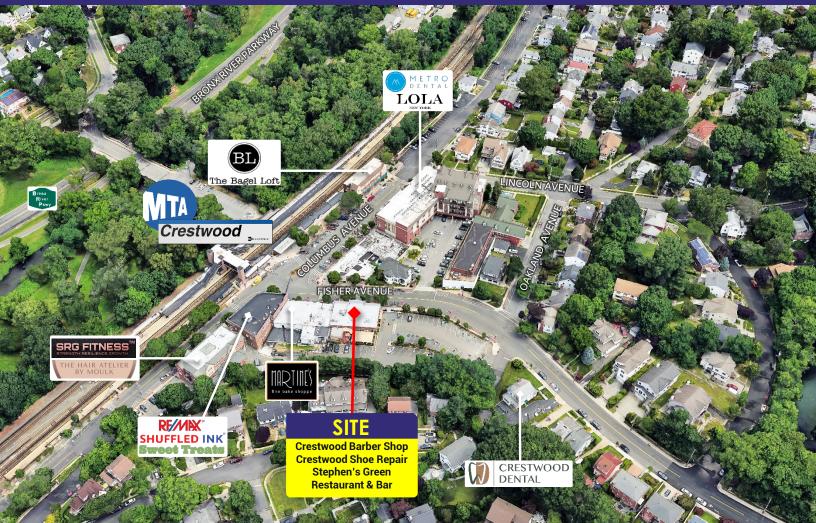

#### **CO-TENANTS:**

Stephen's Green Restaurant & Pub, Crestwood Barber Shop, and Crestwood Shoe Repair

#### **NEIGHBORING RETAILERS:**

Martine's Fine Bake Shoppe, Sweet Treats, Rio Bravo Tacos & Tequila, Metro Dental, LOLA New York, The Bagel Loft and many more

#### **ADDITIONAL INFORMATION:**

- Located in the Village of Tuckahoe
- Recently Renovated
- Ample Street Parking
- Adjacent to Municipal Parking Lot (24 Parking Spaces)
- Steps from Crestwood Metro North Train Station