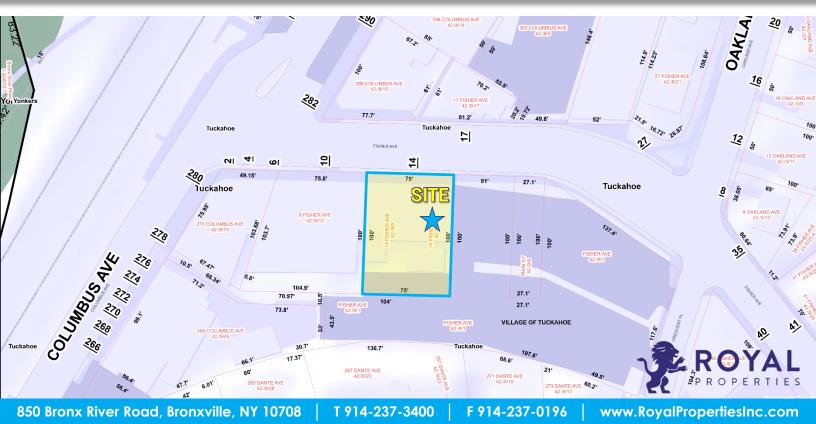

# Tuckahoe, NY 12-16A Fisher Avenue

#### **ADDITIONAL INFORMATION:**

- Located in the Village of Tuckahoe
- Recently Renovated
- Ample Street Parking
- Adjacent to Municipal Parking Lot (24 Parking Spaces)
- Steps from Crestwood Metro North Train Station