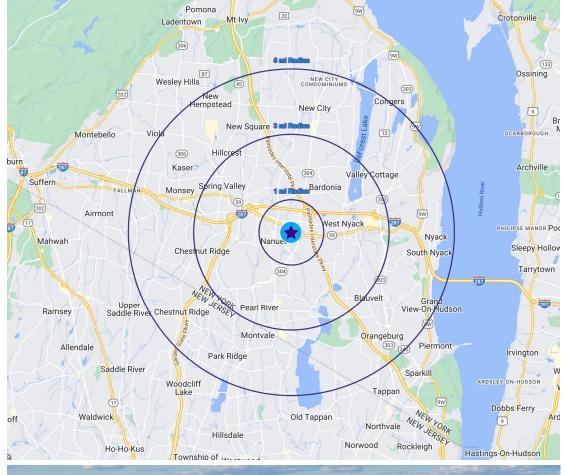

### 8,000 SF WAREHOUSE/ FLEX/ DISTRIBUTION

1 mi 7,732 3 mi 85,210 5 mi 251,744

HOUSEHOLDS 1 mi 2,971 3 mi 27,562

3 mi 27,562 5 mi 75,486

#### **EMPLOYEES**

1 mi 6,120 3 mi 42,948 5 mi 105,316

#### 1 Mile Radius

| 2023 Est. Population     | 7,732     |
|--------------------------|-----------|
| 2023 Est. Avg. HH Income | \$175,760 |
| Households               | 2,971     |
| Total Employees          | 6,120     |
| 3 Mile Radius            |           |
| 2023 Est. Population     | 85,210    |
| 2023 Est. Avg. HH Income | \$180,794 |
| Households               | 27,562    |
| Total Employees          | 42,948    |
| 5 Mile Radius            |           |
| 2023 Est. Population     | 251,744   |
| 2023 Est. Avg. HH Income | \$169,910 |
| Households               | 75,486    |
| Total Employees          | 105,316   |
|                          |           |