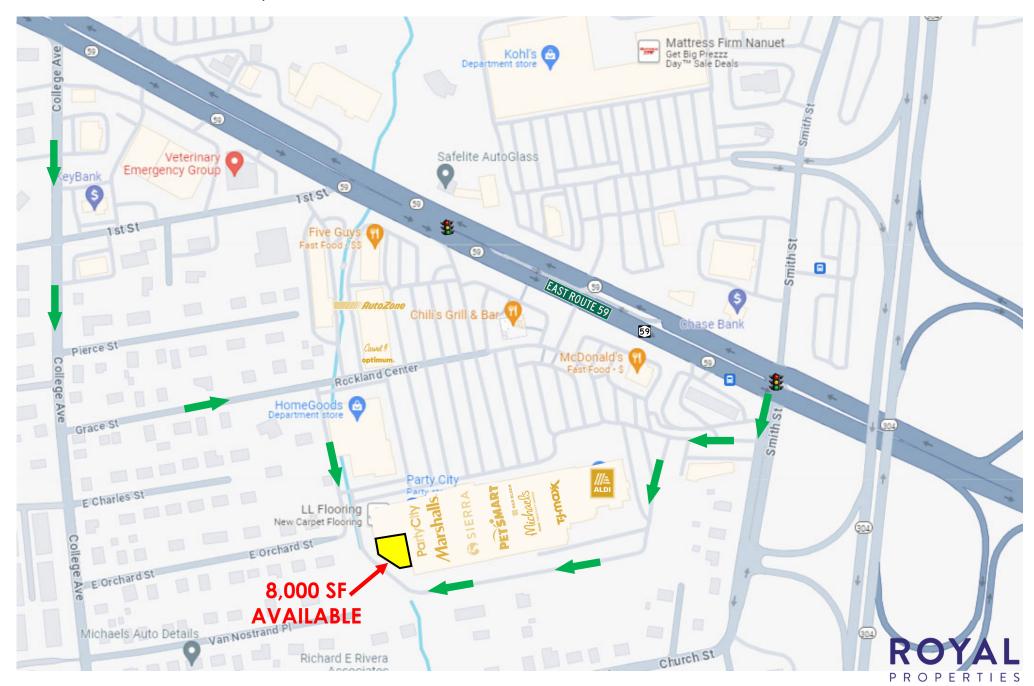

#### **AVAILABLE:**

8,000 SF

#### **PROXIMITY TO TRAVEL CORRIDORS:**

- .5 Miles to NY-304
- 1.1 Miles to Palisades Interstate Parkway
- 2.3 Miles to I-287
- 3.3 Miles to Garden State Parkway
- 5.4 Miles to Tappan Zee Bridge