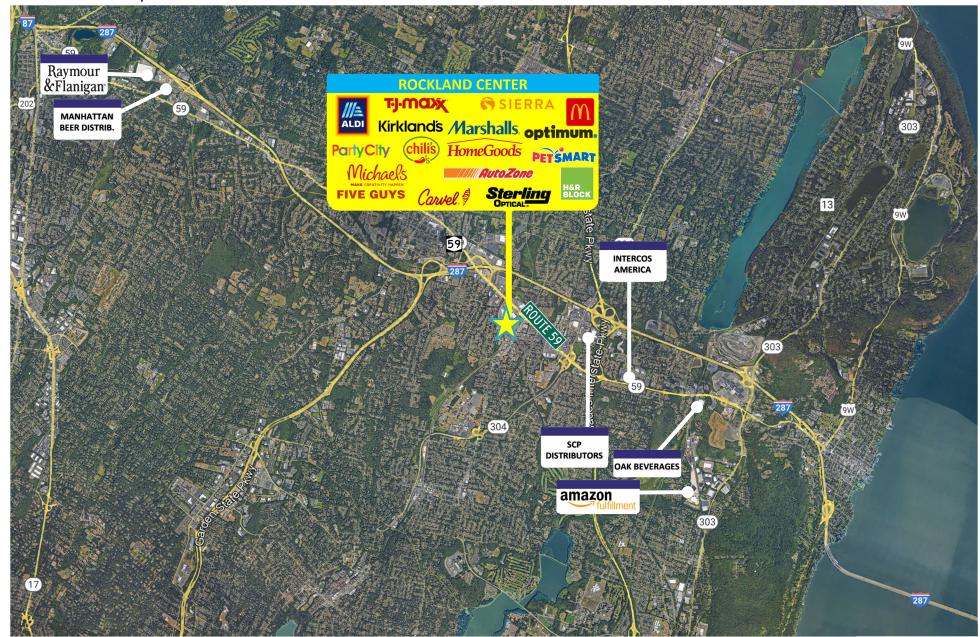

#### **NEIGHBORING DISTRIBUTION CENTERS:**

Amazon Fulfilment, Raymour & Flanigan Distribution, Manhattan Beer Distributors, and more

43 East Route 59 | Nanuet, New York

# LOCAL DISTRIBUTION CENTERS/WAREHOUSES

ZACH LANDES

914-237-3400, Ext. 123 Zach@RoyalPropertiesinc.com **DAVID LANDES** 

914-237-3400, Ext. 104 David@RoyalPropertiesinc.com

43 East Route 59 | Nanuet, New York