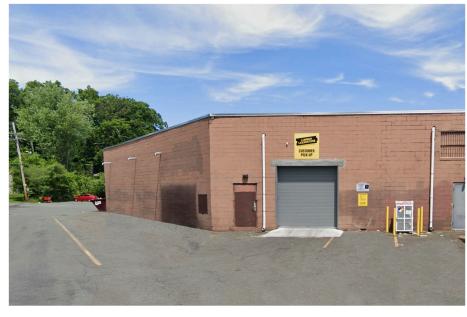

### WAREHOUSE/ FLEX/ DISTRIBUTION

#### **AVAILABLE:**

8,000 SF

#### **ADDITIONAL INFORMATION:**

- Located on Route 59, the Main Travel Corridor of Nanuet
- Approx. 16' Ceiling Heights
- Overhead Door on Grade
- 100 AMPs
- Easy Access for Tractor Trailers
- Prime Demographics