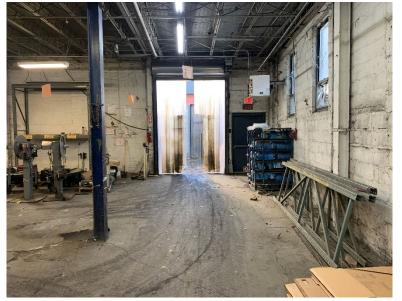

#### **ADDITIONAL INFORMATION:**

- Fully Sprinklered
- Automatic Roll Down Gate
- Garage Door Access with 6 Loading Bays
- Alarm System
- Separate Meters for Electric and Gas
- Electric: 800 AMPS
- Gas Heat: Forced Air
- Ceiling Heights
  - 13'-6" to the Deck
  - 12'-3" to the Beams
- Column Spacing
  - 19' x 19'
- Potential for Purchaser to Keep Existing Tenant in Place
- Close Proximity to I-87 and the Saw Mill River Parkway
- Zoning: C District (Wholesale Business and Storage)