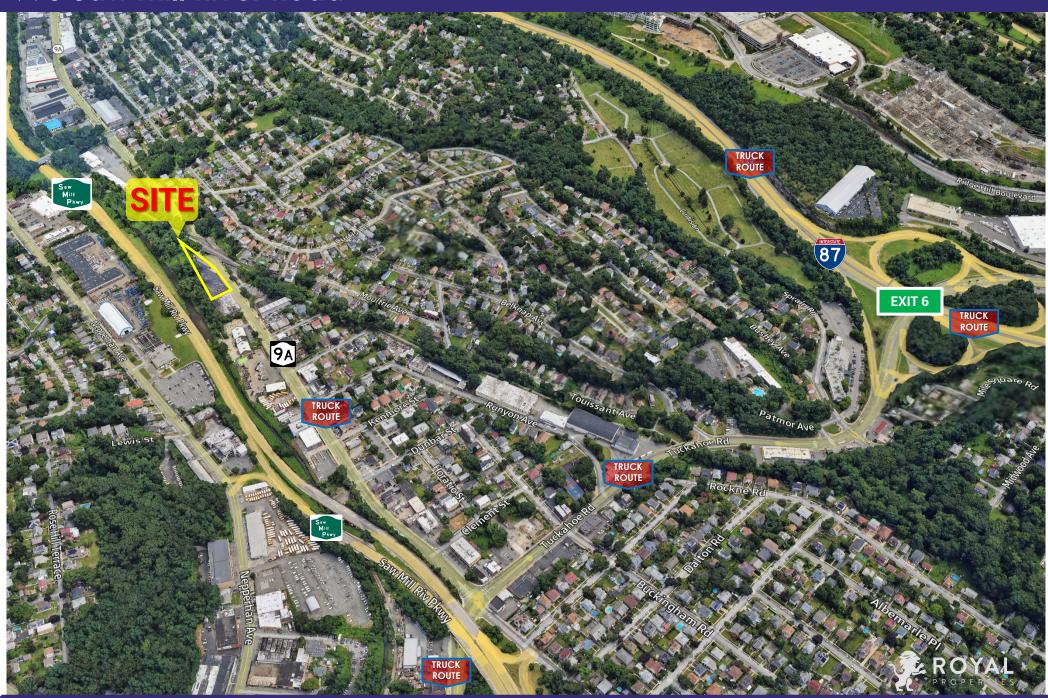

#### 775 Saw Mill River Road

#### **ADDITIONAL INFORMATION:**

- Fully Sprinklered
- Automatic Roll Down Gate
- Garage Door Access with 6 Loading Bays
- Alarm System
- Separate Meters for Electric and Gas
- Electric: 800 AMPS
- Gas Heat: Forced Air
- Ceiling Heights
  - 13'-6" to the Deck
  - 12'-3" to the Beams
- Column Spacing
  - 19' x 19'
- Potential for Purchaser to Keep Existing Tenant in Place
- Close Proximity to I-87 and the Saw Mill River Parkway
- Zoning: C District (Wholesale Business and Storage)