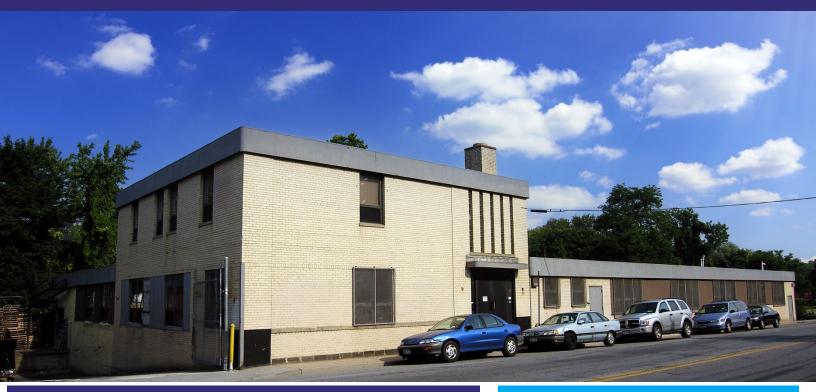

### WAREHOUSE/INDUSTRIAL BUILDING FOR SALE/LEASE

#### 775 Saw Mill River Road

#### **AVAILABLE:**

21,022 SF Warehouse/Industrial Building on 0.60 Acre Lot

- 19,347 SF First Floor
- 1,675 SF Second Floor