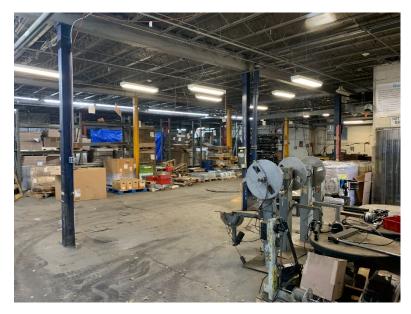

#### **AVAILABLE:**

21,022 SF Warehouse/Industrial Building on 0.60 Acre Lot

- 19,347 SF First Floor
- 1,675 SF Second Floor

#### **ADDITIONAL INFORMATION:**

- Fully Sprinklered
- Automatic Roll Down Gate
- Garage Door Access with 6 Loading Bays
- Alarm System
- Separate Meters for Electric and Gas
- Electric: 800 AMPS
- Gas Heat: Forced Air
- Ceiling Heights
  - 13'-6" to the Deck
  - 12'-3" to the Beams
- Column Spacing
  - 19' x 19'
- Potential for Purchaser to Keep Existing Tenant in Place
- Close Proximity to I-87 and the Saw Mill River Parkway
- Zoning: C District (Wholesale Business and Storage)