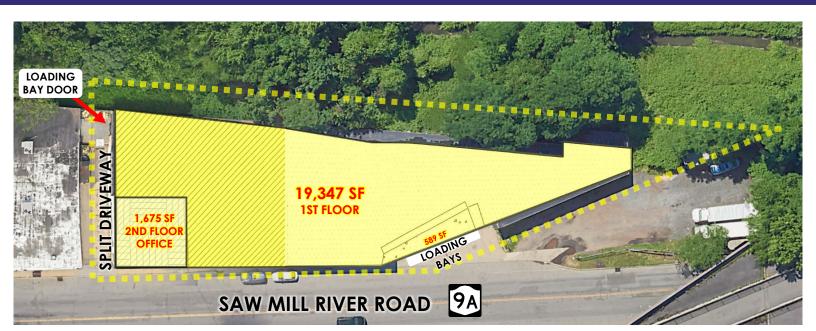

#### **AVAILABLE:**

21,022 SF Warehouse/Industrial Building on 0.60 Acre Lot

- 19,347 SF First Floor
- 1,675 SF Second Floor

#### **ADDITIONAL INFORMATION:**

- Fully Sprinklered
- Automatic Roll Down Gate
- Garage Door Access with 6 Loading Bays
- Alarm System
- Separate Meters for Electric and Gas
- Electric: 800 AMPS
- Gas Heat: Forced Air
- Ceiling Heights
  - 13'-6" to the Deck
  - 12'-3" to the Beams
- Column Spacing
  - 19' x 19'
- Potential for Purchaser to Keep Existing Tenant in Place
- Close Proximity to I-87 and the Saw Mill River Parkway
- Zoning: C District (Wholesale Business and Storage)