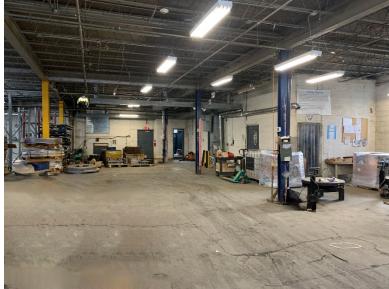

#### **ADDITIONAL INFORMATION:**

- Fully Sprinklered
- Automatic Roll Down Gate
- Garage Door Access with 6 Loading Bays
- Alarm System
- Separate Meters for Electric and Gas
- Electric: 800 AMPS
- Gas Heat: Forced Air
- Ceiling Heights
  - 13'-6" to the Deck
  - 12'-3" to the Beams
- Column Spacing
  - 19' x 19'
- Potential for Purchaser to Keep Existing Tenant in Place
- Close Proximity to I-87 and the Saw Mill River Parkway
- Zoning: C District (Wholesale Business and Storage)