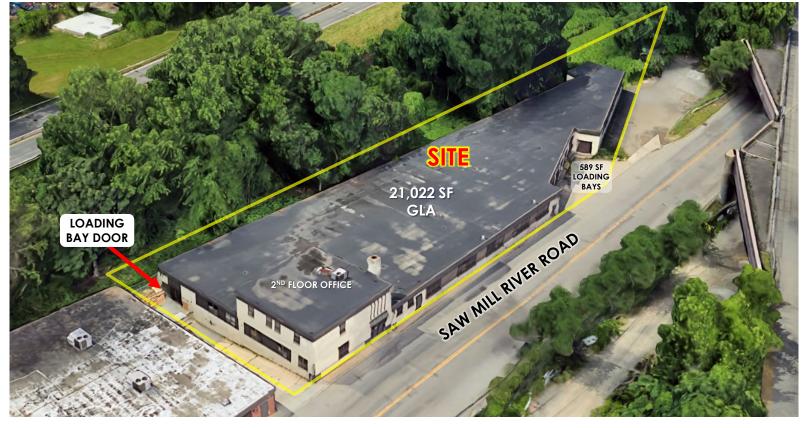

#### **AVAILABLE:**

21,022 SF Warehouse/Industrial Building on 0.60 Acre Lot

- 19,347 SF First Floor
- 1,675 SF Second Floor

#### **ADDITIONAL INFORMATION:**

- Fully Sprinklered
- Automatic Roll Down Gate
- Garage Door Access with 6 Loading Bays
- Alarm System
- Separate Meters for Electric and Gas
- Electric: 800 AMPS
- Gas Heat: Forced Air
- Ceiling Heights
  - 13'-6" to the Deck
  - 12'-3" to the Beams
- Column Spacing
  - 19' x 19'
- Potential for Purchaser to Keep Existing Tenant in Place
- Close Proximity to I-87 and the Saw Mill River Parkway
- Zoning: C District (Wholesale Business and Storage)