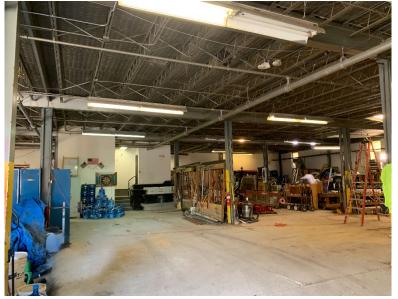

#### **ADDITIONAL INFORMATION:**

- Fully Sprinklered
- Automatic Roll Down Gate
- Garage Door Access with 6 Loading Bays
- Alarm System
- Separate Meters for Electric and Gas
- Electric: 800 AMPS
- Gas Heat: Forced Air
- Ceiling Heights
  - 13'-6" to the Deck
  - 12'-3" to the Beams
- Column Spacing
  - 19' x 19'
- Potential for Purchaser to Keep Existing Tenant in Place
- Close Proximity to I-87 and the Saw Mill River Parkway
- Zoning: C District (Wholesale Business and Storage)