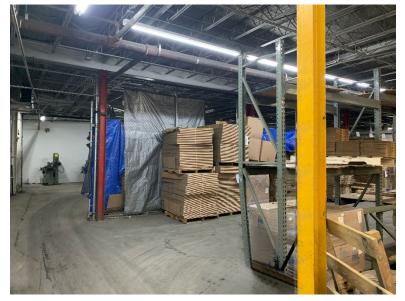

#### **ADDITIONAL INFORMATION:**

- Fully Sprinklered
- Automatic Roll Down Gate
- Garage Door Access with 6 Loading Bays
- Alarm System
- Separate Meters for Electric and Gas
- Electric: 800 AMPS
- Gas Heat: Forced Air
- Ceiling Heights
  - 13'-6" to the Deck
  - 12'-3" to the Beams
- Column Spacing
  - 19' x 19'
- Potential for Purchaser to Keep Existing Tenant in Place
- Close Proximity to I-87 and the Saw Mill River Parkway
- Zoning: C District (Wholesale Business and Storage)