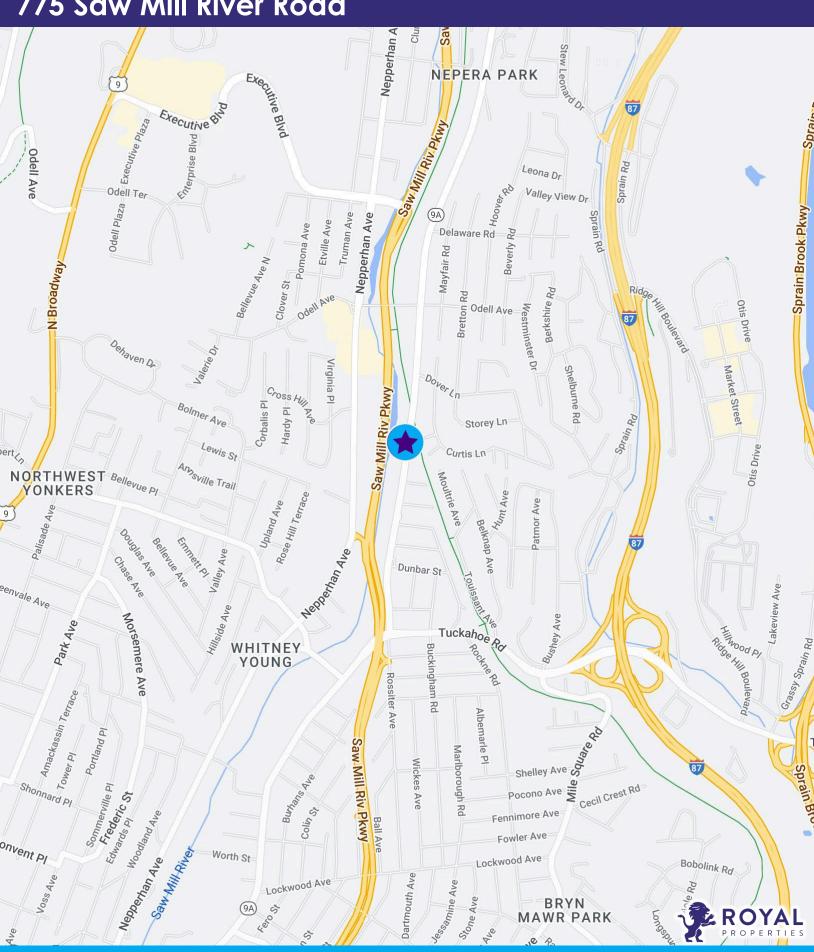

#### 775 Saw Mill River Road

#### **ADDITIONAL INFORMATION:**

- Fully Sprinklered
- Automatic Roll Down Gate
- Garage Door Access with 6 Loading Bays
- Alarm System
- Separate Meters for Electric and Gas
- Electric: 800 AMPS
- Gas Heat: Forced Air
- Ceiling Heights
  - 13'-6" to the Deck
  - 12'-3" to the Beams
- Column Spacing
  - 19' x 19'
- Potential for Purchaser to Keep Existing Tenant in Place
- Close Proximity to I-87 and the Saw Mill River Parkway
- Zoning: C District (Wholesale Business and Storage)