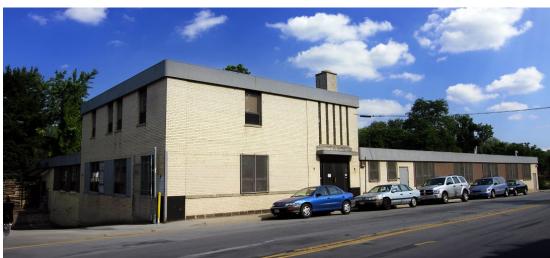

### WAREHOUSE/INDUSTRIAL BUILDING FOR SALE/LEASE

#### 775 Saw Mill River Road

#### **AVAILABLE:**

21,022 SF Warehouse/Industrial Building on 0.60 Acre Lot

- 19,347 SF First Floor
- 1,675 SF Second Floor