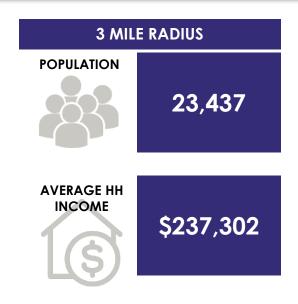

|  |  |
| 4.9A       | <b>AVAILABLE</b> (90' x 110') | 9,035  |  |  |
| 4.9B       | SUNSHINE STARTS               | 9,927  |  |  |

| BUILDING 5 |                                                       |        |  |  |
|------------|-------------------------------------------------------|--------|--|--|
| #          | TENANT                                                | SF     |  |  |
| 5.1        | ACME                                                  | 50,431 |  |  |
| 5.2        | AVAILABLE (14'-2" x 68'-4")<br>(Currently Pow Burger) | 1,413  |  |  |
| 5.3        | GOLDFISH SWIM SCHOOL                                  | 9,253  |  |  |
| 5.7        | SUZUKI DOJO KARATE                                    | 1,782  |  |  |



## SHOPPING CENTER PHOTOS











### **DEMOGRAPHICS**







### TRAFFIC COUNTS







#### **LEASING CONTACTS:**

James Aries 914-237-3400, Ext. 114 (o) 914-262-7295 (c) Jim@RoyalPropertiesInc.com Caroline Kintzer
914-237-3400 (o)
914-275-8975 (c)
Caroline@RoyalPropertiesInc.com

Jeff Kintzer 914-237-3400, Ext. 103 (o) 914-815-1511 (c) Jeff@RoyalPropertiesInc.com

WWW.ROYALPROPERTIESINC.COM

**VISIT OUR WEBSITE:**