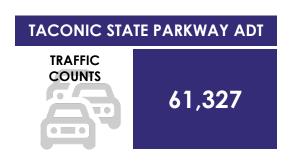

VAILABLE</b> (90' x 110') | 9,035  |  |  |
| 4.9B       | SUNSHINE STARTS               | 9,927  |  |  |

| BUILDING 5 |                                                       |        |  |  |
|------------|-------------------------------------------------------|--------|--|--|
| #          | TENANT                                                | SF     |  |  |
| 5.1        | ACME                                                  | 50,431 |  |  |
| 5.2        | AVAILABLE (14'-2" x 68'-4")<br>(Currently Pow Burger) | 1,413  |  |  |
| 5.3        | GOLDFISH SWIM SCHOOL                                  | 9,253  |  |  |
| 5.7        | SUZUKI DOJO KARATE                                    | 1,782  |  |  |



## SHOPPING CENTER PHOTOS











### **DEMOGRAPHICS**







### TRAFFIC COUNTS







#### **LEASING CONTACTS:**

James Aries 914-237-3400, Ext. 114 (o) 914-262-7295 (c) Jim@RoyalPropertiesInc.com Caroline Kintzer
914-237-3400 (o)
914-275-8975 (c)
Caroline@RoyalPropertiesInc.com

Jeff Kintzer 914-237-3400, Ext. 103 (o) 914-815-1511 (c) Jeff@RoyalPropertiesInc.com

WWW.ROYALPROPERTIESINC.COM

**VISIT OUR WEBSITE:**