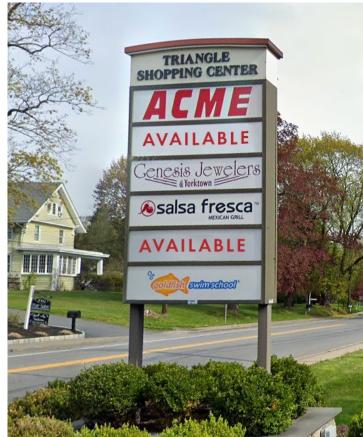

#### **CO-TENANTS:**

ACME Markets, Bank of America, GO Health Urgent Care, Salsa Fresca, Anytime Fitness, Goldfish Swim School, My Gym, Miraggio Mediterranean Restaurant and more

#### **NEIGHBORING RETAILERS:**

CVS, Uncle Giuseppe's Marketplace, Michael's, TJ Maxx, Five Below, Dunkin', Huntington Learning Center, Starbucks, Chase, Mavis Discount Tire, Rita's Italian Ice, Taco Bell, Burger King, Verizon, and many more