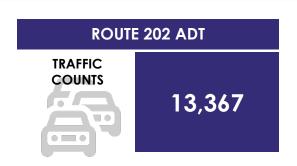

<b>AVAILABLE</b> (90' x 110') | 9,035  |  |  |
| 4.9B       | SUNSHINE STARTS               | 9,927  |  |  |

| BUILDING 5 |                                                       |        |  |  |
|------------|-------------------------------------------------------|--------|--|--|
| #          | TENANT                                                | SF     |  |  |
| 5.1        | ACME                                                  | 50,431 |  |  |
| 5.2        | AVAILABLE (14'-2" x 68'-4")<br>(Currently Pow Burger) | 1,413  |  |  |
| 5.3        | GOLDFISH SWIM SCHOOL                                  | 9,253  |  |  |
| 5.7        | SUZUKI DOJO KARATE                                    | 1,782  |  |  |



## SHOPPING CENTER PHOTOS











### **DEMOGRAPHICS**







### TRAFFIC COUNTS







#### **LEASING CONTACTS:**

James Aries 914-237-3400, Ext. 114 (o) 914-262-7295 (c) Jim@RoyalPropertiesInc.com Caroline Kintzer
914-237-3400 (o)
914-275-8975 (c)
Caroline@RoyalPropertiesInc.com

Jeff Kintzer 914-237-3400, Ext. 103 (o) 914-815-1511 (c) Jeff@RoyalPropertiesInc.com

WWW.ROYALPROPERTIESINC.COM

**VISIT OUR WEBSITE:**