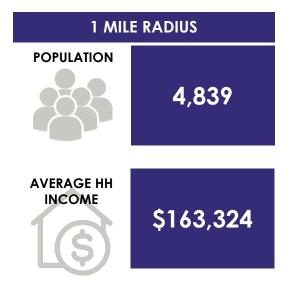

00 |  |  |
| 4.9A       | <b>AVAILABLE</b> (90' x 110') | 9,035  |  |  |
| 4.9B       | SUNSHINE STARTS               | 9,927  |  |  |

| BUILDING 5 |                                                       |        |  |  |
|------------|-------------------------------------------------------|--------|--|--|
| #          | TENANT                                                | SF     |  |  |
| 5.1        | ACME                                                  | 50,431 |  |  |
| 5.2        | AVAILABLE (14'-2" x 68'-4")<br>(Currently Pow Burger) | 1,413  |  |  |
| 5.3        | GOLDFISH SWIM SCHOOL                                  | 9,253  |  |  |
| 5.7        | SUZUKI DOJO KARATE                                    | 1,782  |  |  |



## SHOPPING CENTER PHOTOS











### **DEMOGRAPHICS**







### TRAFFIC COUNTS







#### **LEASING CONTACTS:**

James Aries 914-237-3400, Ext. 114 (o) 914-262-7295 (c) Jim@RoyalPropertiesInc.com Caroline Kintzer
914-237-3400 (o)
914-275-8975 (c)
Caroline@RoyalPropertiesInc.com

Jeff Kintzer 914-237-3400, Ext. 103 (o) 914-815-1511 (c) Jeff@RoyalPropertiesInc.com

WWW.ROYALPROPERTIESINC.COM

**VISIT OUR WEBSITE:**