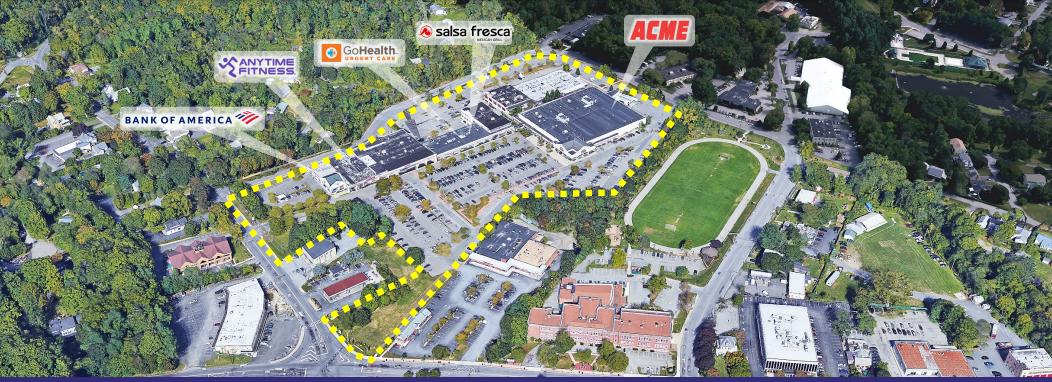

#### **CO-TENANTS:**

ACME Markets, Bank of America, GO Health Urgent Care, Salsa Fresca, Anytime Fitness, Goldfish Swim School, My Gym, Miraggio Mediterranean Restaurant and more

#### **ADDITIONAL INFORMATION:**

- 208,000 SF Two-Level Regional Shopping Center
- Excellent Visibility
- Highly Visible Anchor Space Available
- Shopping Center Renovations Planned 2024-2025
- Located at the Intersection of Route 118, 35 & 202
- 867 Parking Spaces
- Prime Signage