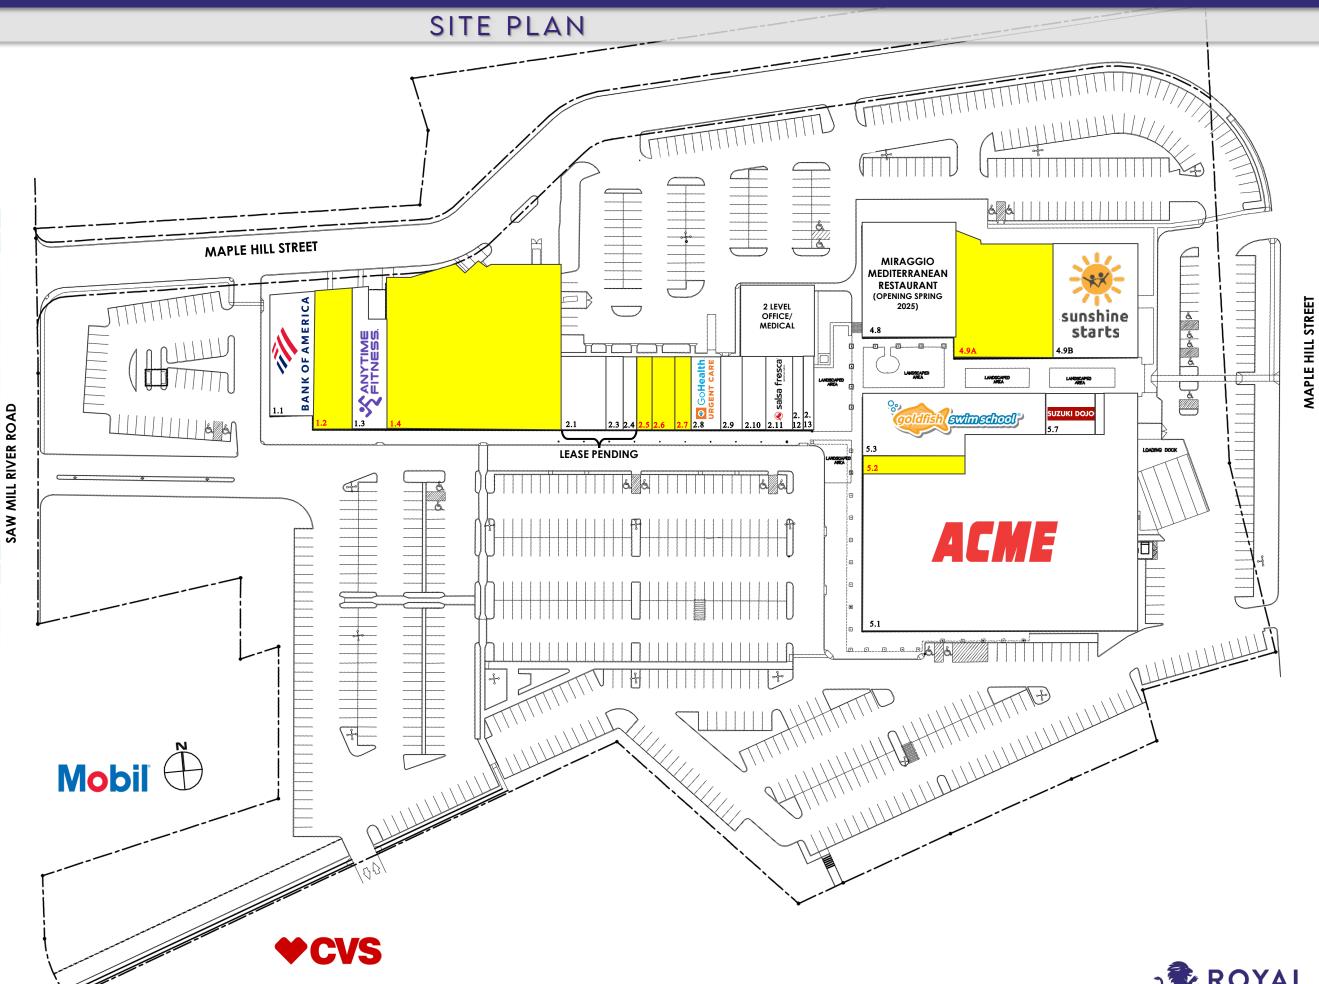

## TRIANGLE SHOPPING CENTER

1,000 - 26,000 SF AVAILABLE

# PRIME RETAIL SPACE FOR LEASE | 1,000 - 26,000 SF

#### **AVAILABLE:**

1,055 SF (15' x 70')

1,187 SF (18' x 70'-4'')

1,413 SF (14'-2" x 68'-4")

1,594 SF (23' x 70'-4")

5,546 SF (35' Frontage)

9,035 SF (90' x 110')

26,074 SF (167.5' x 155.6')

#### **CO-TENANTS:**

ACME Markets, Bank of America, GO Health Urgent Care, Salsa Fresca, Anytime Fitness, Goldfish Swim School, My Gym, Miraggio Mediterranean Restaurant and more

#### CAM/TAXES:

Gross Lease (Included in Rent)

| BUILDING 1 |                                |        |  |  |
|------------|--------------------------------|--------|--|--|
| #          | TENANT                         | SF     |  |  |
| 1.1        | BANK OF AMERICA                | 4,600  |  |  |
| 1.2        | AVAILABLE (35' Frontage)       | 5,546  |  |  |
| 1.3        | ANYTIME FITNESS                | 4,100  |  |  |
| 1.4        | <b>AVAILABLE (163' x 144')</b> | 26,074 |  |  |

| BUILDING 2 |                                 |       |  |  |
|------------|---------------------------------|-------|--|--|
| #          | TENANT                          | SF    |  |  |
| 2.1        | LEASE PENDING                   | 3,212 |  |  |
| 2.3        | LEASE PENDING                   | 1,196 |  |  |
| 2.4        | LEASE PENDING                   | 914   |  |  |
| 2.5        | <b>AVAILABLE</b> (15' x 70'-4") | 1,055 |  |  |
| 2.6        | <b>AVAILABLE</b> (23' x 70'-4") | 1,594 |  |  |
| 2.7        | <b>AVAILABLE</b> (18' x 70'-4") | 1,187 |  |  |
| 2.8        | GO HEALTH URGENT CARE           | 2,030 |  |  |
| 2.9        | GENESIS JEWELERS                | 1,360 |  |  |
| 2.10       | HIMALAYA RESTAURANT             | 1,270 |  |  |
| 2.11       | SALSA FRESCA                    | 2,010 |  |  |
| 2.12       | CLEANERS                        | 700   |  |  |
| 2.13       | TRIANGLE HAIRCUTTERS            | 700   |  |  |

| BUILDING 4 |                               |        |  |  |
|------------|-------------------------------|--------|--|--|
| #          | TENANT                        | SF     |  |  |
| 4.8        | MIRAGGIO RESTAURANT           | 10,000 |  |  |
| 4.9A       | <b>AVAILABLE</b> (90' x 110') | 9,035  |  |  |
| 4.9B       | SUNSHINE STARTS               | 9,927  |  |  |

| BUILDING 5 |                                                       |        |  |  |
|------------|-------------------------------------------------------|--------|--|--|
| #          | TENANT                                                | SF     |  |  |
| 5.1        | ACME                                                  | 50,431 |  |  |
| 5.2        | AVAILABLE (14'-2" x 68'-4")<br>(Currently Pow Burger) | 1,413  |  |  |
| 5.3        | GOLDFISH SWIM SCHOOL                                  | 9,253  |  |  |
| 5.7        | SUZUKI DOJO KARATE                                    | 1,782  |  |  |