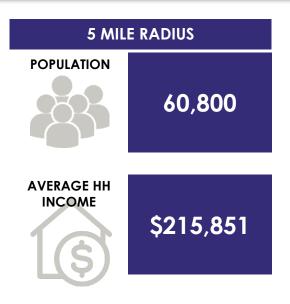

|  |
| 4.9A       | <b>AVAILABLE</b> (90' x 110') | 9,035  |  |  |
| 4.9B       | SUNSHINE STARTS               | 9,927  |  |  |

| BUILDING 5 |                                                       |        |  |  |
|------------|-------------------------------------------------------|--------|--|--|
| #          | TENANT                                                | SF     |  |  |
| 5.1        | ACME                                                  | 50,431 |  |  |
| 5.2        | AVAILABLE (14'-2" x 68'-4")<br>(Currently Pow Burger) | 1,413  |  |  |
| 5.3        | GOLDFISH SWIM SCHOOL                                  | 9,253  |  |  |
| 5.7        | SUZUKI DOJO KARATE                                    | 1,782  |  |  |



## SHOPPING CENTER PHOTOS











### **DEMOGRAPHICS**







### TRAFFIC COUNTS







#### **LEASING CONTACTS:**

James Aries 914-237-3400, Ext. 114 (o) 914-262-7295 (c) Jim@RoyalPropertiesInc.com Caroline Kintzer
914-237-3400 (o)
914-275-8975 (c)
Caroline@RoyalPropertiesInc.com

Jeff Kintzer 914-237-3400, Ext. 103 (o) 914-815-1511 (c) Jeff@RoyalPropertiesInc.com

WWW.ROYALPROPERTIESINC.COM

**VISIT OUR WEBSITE:**