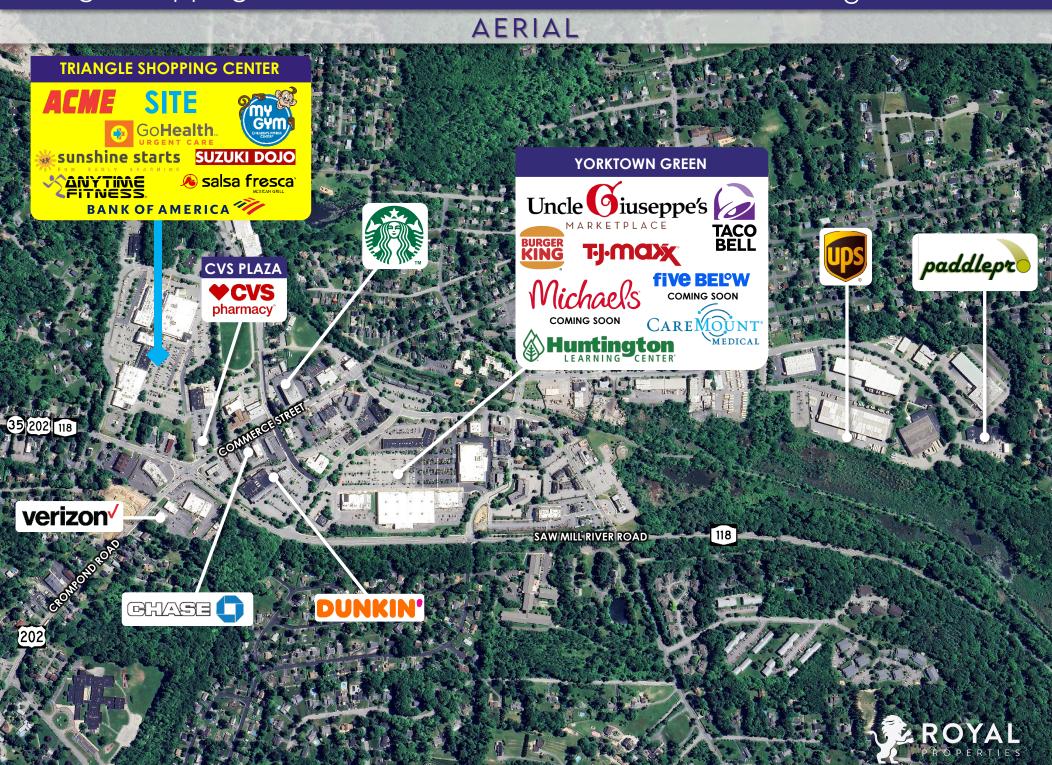

## TRIANGLE SHOPPING CENTER

1,000 - 26,000 SF AVAILABLE

#### **CO-TENANTS:**

ACME Markets, Bank of America, GO Health Urgent Care, Salsa Fresca, Anytime Fitness, Goldfish Swim School, My Gym, Miraggio Mediterranean Restaurant and more

#### **NEIGHBORING RETAILERS:**

CVS, Uncle Giuseppe's Marketplace, Michael's, TJ Maxx, Five Below, Dunkin', Huntington Learning Center, Starbucks, Chase, Mavis Discount Tire, Rita's Italian Ice, Taco Bell, Burger King, Verizon, and many more

#### **ADDITIONAL INFORMATION:**

- 208,000 SF Two-Level Regional Shopping Center
- Excellent Visibility
- Highly Visible Anchor Space Available
- Shopping Center Renovations Planned 2024-2025
- Located at the Intersection of Route 118, 35 & 202
- 867 Parking Spaces
- Prime Signage