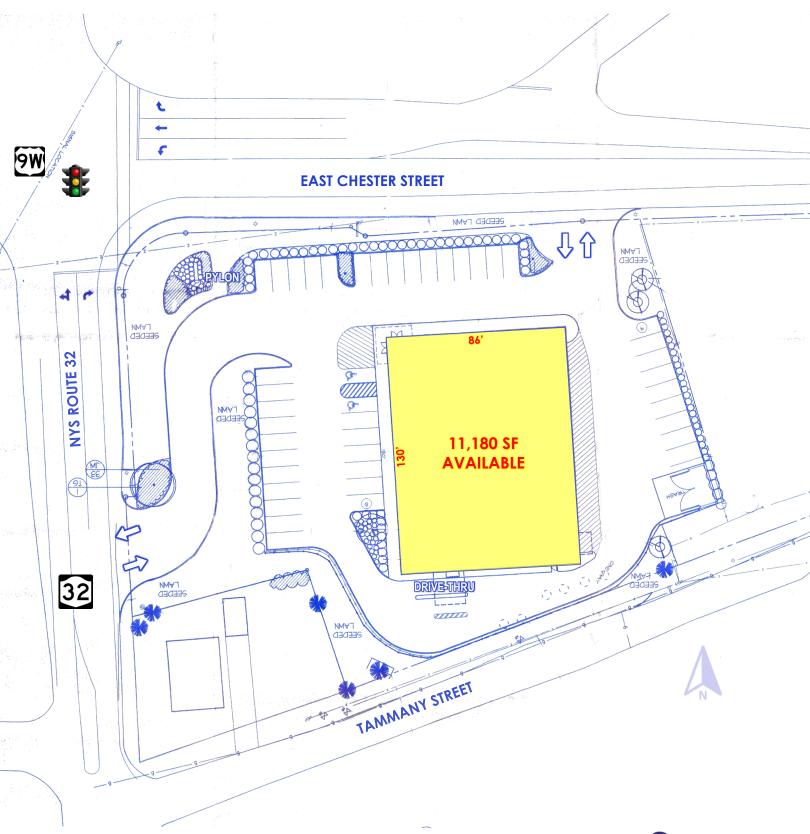

#### **AVAILABLE:**

11,180 SF Freestanding Building on a 1.47 Acre Lot

#### **ADDITIONAL INFORMATION:**

- Former Rite Aid Pharmacy
- Existing Drive-Thru
- Situated on Busy Intersection of Route 9W and Route 32
- Highly Visible Signage Located at Intersection
- 200' of Frontage on Flatbush Avenue (Route 32)
- 259' of Frontage on East Chester Street
- 41 Parking Spaces