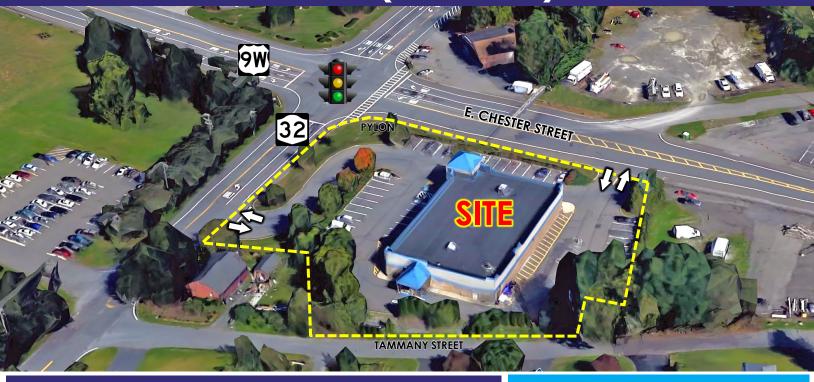

## FREESTANDING BUILDING FOR LEASE

351 Flatbush Avenue (Route 32)

#### **AVAILABLE:**

11,180 SF Freestanding Building on a 1.47 Acre Lot

#### **ADDITIONAL INFORMATION:**

- Former Rite Aid Pharmacy
- Existing Drive-Thru
- Situated on Busy Intersection of Route 9W and Route 32
- Highly Visible Signage Located at Intersection
- 200' of Frontage on Flatbush Avenue (Route 32)
- 259' of Frontage on East Chester Street
- 41 Parking Spaces