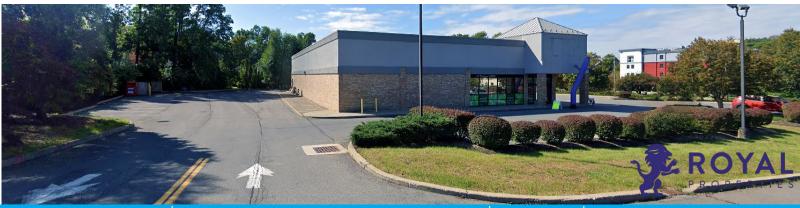

#### **AVAILABLE:**

11,180 SF Freestanding Building on a 1.47 Acre Lot

#### **ADDITIONAL INFORMATION:**

- Former Rite Aid Pharmacy
- Existing Drive-Thru
- Situated on Busy Intersection of Route 9W and Route 32
- Highly Visible Signage Located at Intersection
- 200' of Frontage on Flatbush Avenue (Route 32)
- 259' of Frontage on East Chester Street
- 41 Parking Spaces