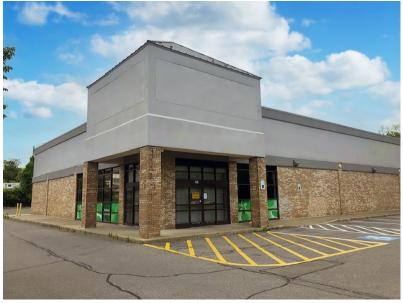

#### **ADDITIONAL INFORMATION:**

- Former Rite Aid Pharmacy
- Existing Drive-Thru
- Situated on Busy Intersection of Route 9W and Route 32
- Highly Visible Signage Located at Intersection
- 200' of Frontage on Flatbush Avenue (Route 32)
- 259' of Frontage on East Chester Street
- 41 Parking Spaces