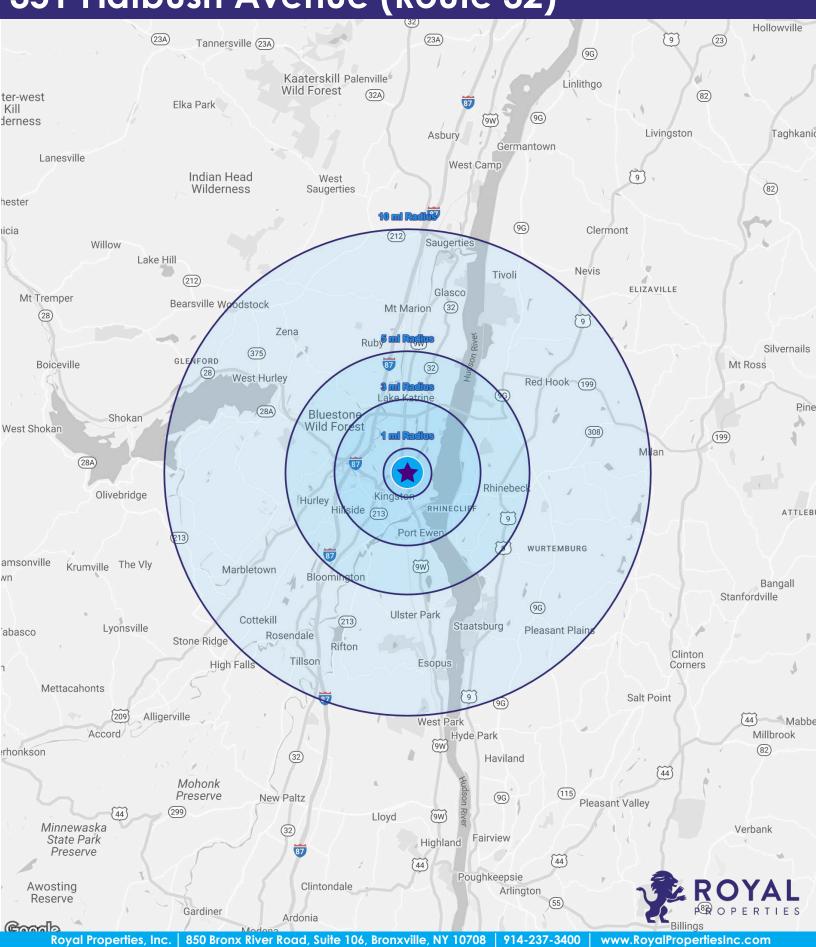

#### CAM/Taxes:

\$68,000

| AREA DEMOGRAPHICS |          |           |           |
|-------------------|----------|-----------|-----------|
|                   | 3 Miles  | 5 Miles   | 7 Miles   |
| Population        | 35,681   | 50,330    | 65,384    |
| Avg. HH<br>Income | \$99,676 | \$109,647 | \$118,915 |