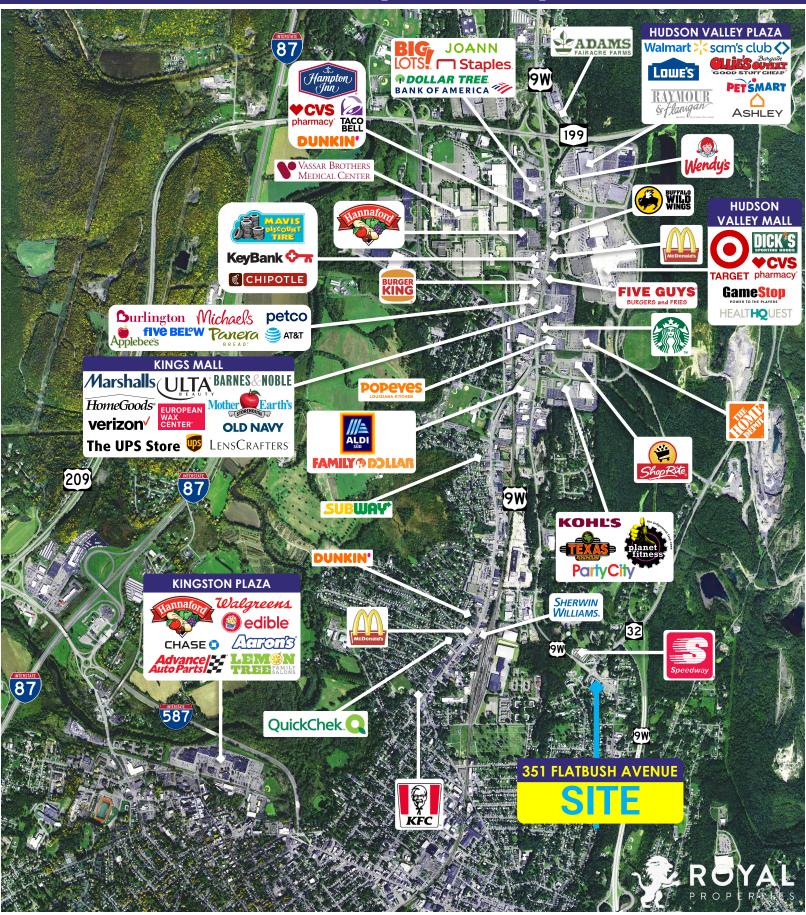

#### **NEIGHBORING RETAILERS:**

Hannaford, Aldi, Home Depot, Planet Fitness, Target, CVS, Marshalls, Barnes & Noble, Big Lots, ShopRite, Dick's Sporting Goods, Starbucks, Kohl's, Staples, Walgreens, Burger King, JoAnn Fabrics, Ashley Store, Advance Auto Parts, KFC, Dunkin', Buffalo Wild Wings, Stewart's Shop, McDonald's, Family Dollar, and many more

#### **TRAFFIC COUNTS:**

15,535 Cars Per Day Along Flatbush Avenue (Route 32) 12,464 Cars Per Day Along Route 9W