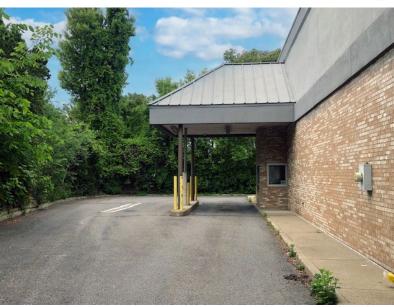

#### **ADDITIONAL INFORMATION:**

- Former Rite Aid Pharmacy
- Existing Drive-Thru
- Situated on Busy Intersection of Route 9W and Route 32
- Highly Visible Signage Located at Intersection
- 200' of Frontage on Flatbush Avenue (Route 32)
- 259' of Frontage on East Chester Street
- 41 Parking Spaces