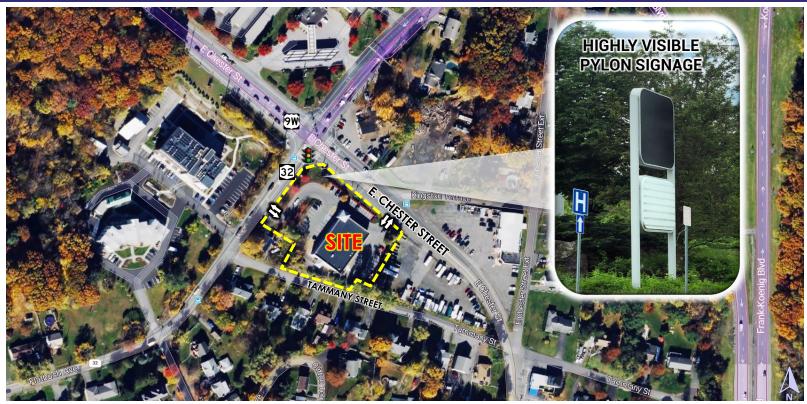

#### **ADDITIONAL INFORMATION:**

- Former Rite Aid Pharmacy
- Existing Drive-Thru
- Situated on Busy Intersection of Route 9W and Route 32
- Highly Visible Signage Located at Intersection
- 200' of Frontage on Flatbush Avenue (Route 32)
- 259' of Frontage on East Chester Street
- 41 Parking Spaces