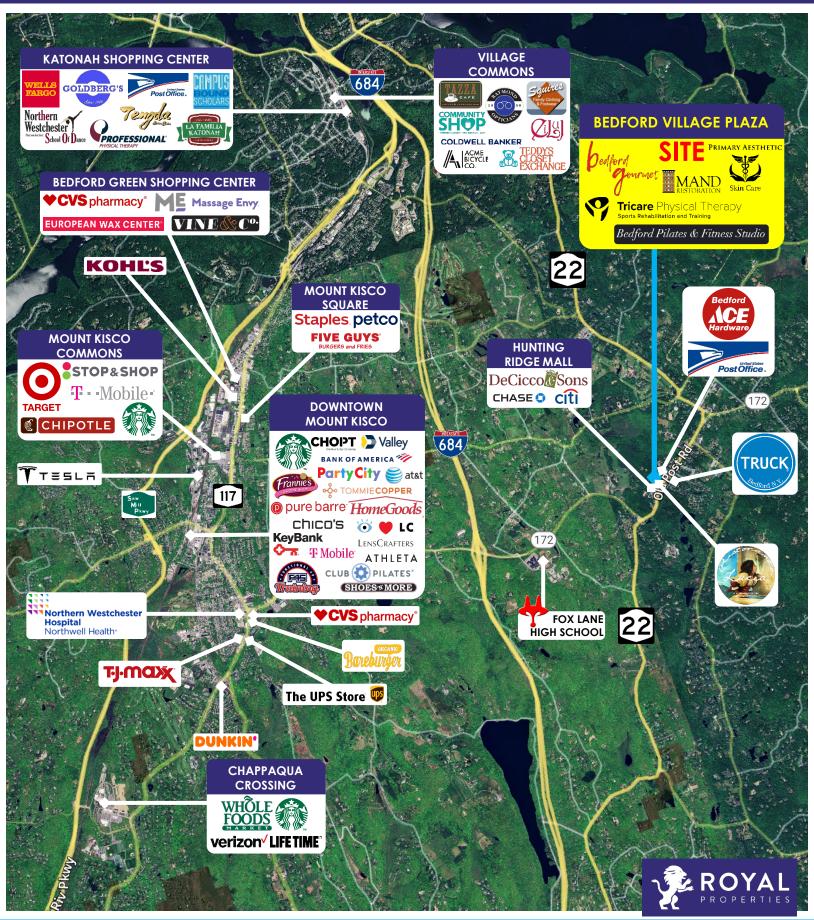

#### **NEIGHBORING BUSINESSES:**

DeCicco & Sons, Ace Hardware, USPS, Chase, Access PT, Citibank, Bradsell Contracting, Ristorante Lucia, Truck, Target, Wells Farco, CVS, Stop & Shop and many more