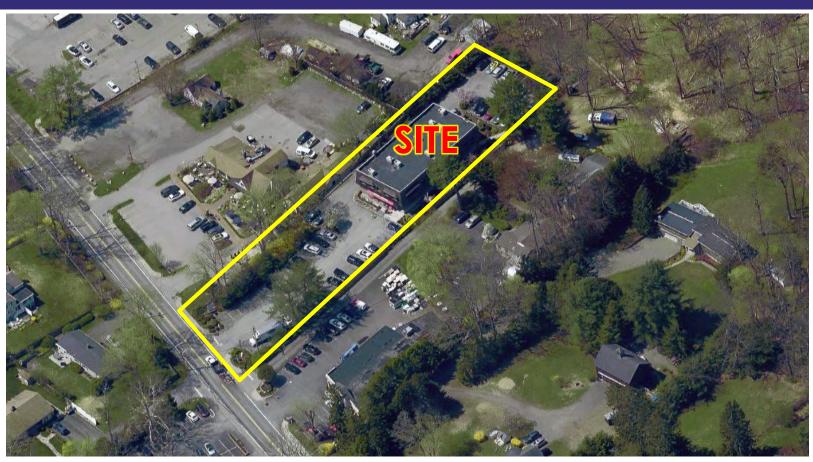

#### **ADDITIONAL INFORMATION:**

- 9,200 SF Mixed Use Office/Retail Building on a 1 Acre Lot
- Situated in the Heart of the Affluent Community of Bedford Village
- 45 Parking Spaces
- Easily Accessible
- Excellent Visibility Along Route 22