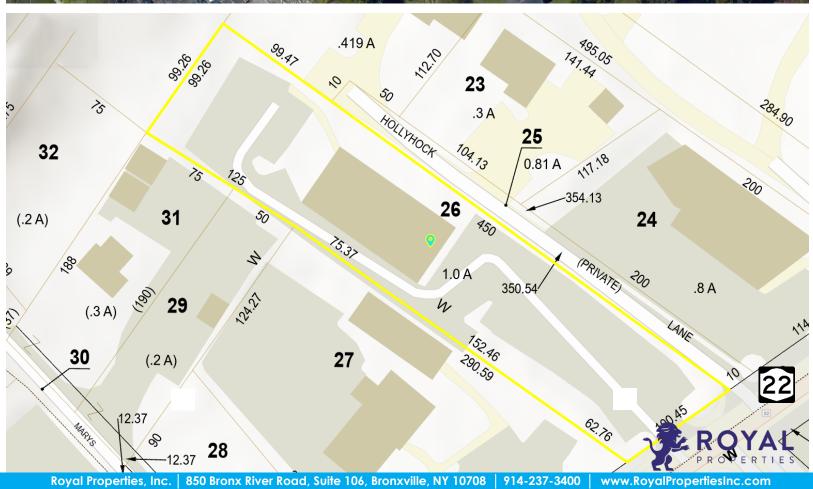

#### **ADDITIONAL INFORMATION:**

- 9,200 SF Mixed Use Office/Retail Building on a 1 Acre Lot
- Situated in the Heart of the Affluent Community of Bedford Village
- 45 Parking Spaces
- Easily Accessible
- Excellent Visibility Along Route 22