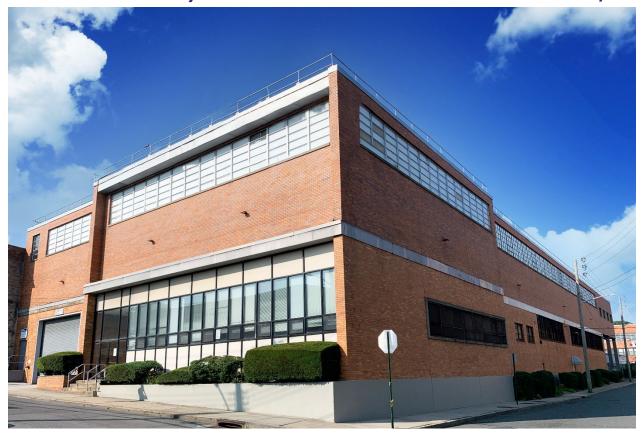

## ROYAL PROPERTIES NAMED EXCLUSIVE BROKER TO LEASE 10,000-70,000 SF WAREHOUSE/INDUSTRIAL SPACE IN MOUNT VERNON, NY

Royal Properties Inc. is pleased to announce we have been appointed as exclusive brokers for 120 South Columbus Avenue in Mt. Vernon, New York. There is 10,000-70,000 SF available in this industrial/warehouse building, which is in immaculate, move-in condition.

The property is ideally situated in a well-trafficked area of Mount Vernon, surrounded by a variety of commercial and industrial buildings, just one block away from the Mt. Vernon Metro North Train Station.

"This property is well suited for multiple types of businesses that can take advantage of clean open warehouse space, 18' ceiling heights, multiple loading docks, 112 on-site parking spaces, and close proximity to major highways," states Craig Benson, who along with Zach Landes and David Landes, will be representing the landlord.