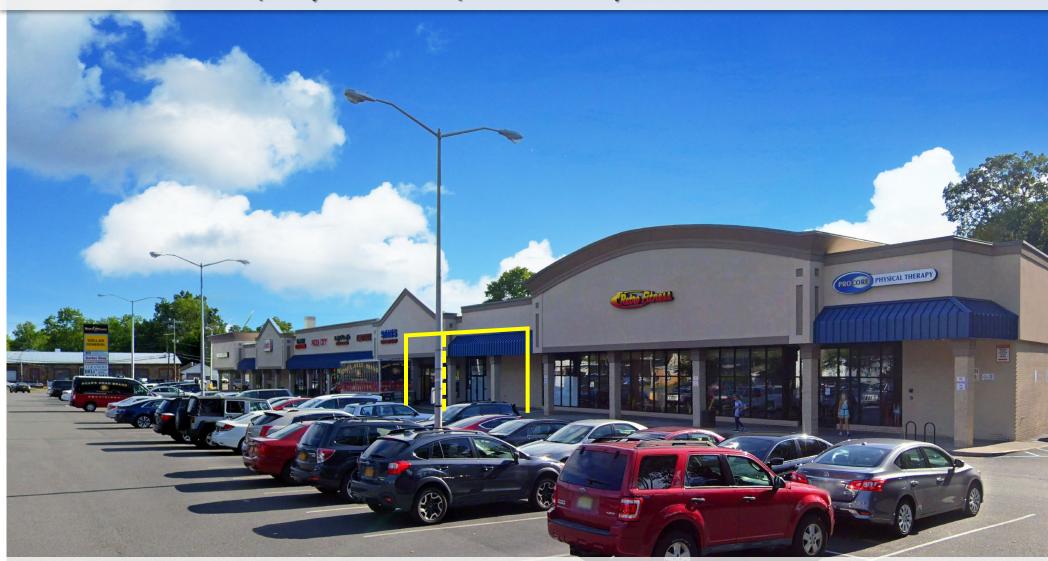

### 800 SF | 1,450 SF | 800 - 2,250 SF AVAILABLE

#### **AVAILABLE:**

800 SF 1,450 SF - (24'-9" x 57' irr.) Can be Combined to 2,250 SF

#### **JOIN CO-TENANTS:**

Retro Fitness, Dollar General (coming soon), Dunkin', Stan's Barber Shop, Pizza City, Luigi O'Grady's Deli & Catering, Good Taste Chinese and Natural Garment Care