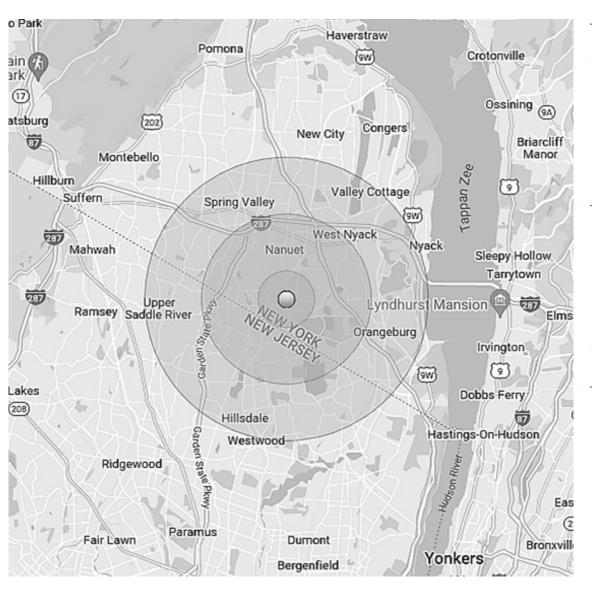

| 1 Mile Radius            |           |
|--------------------------|-----------|
| 2024 Est. Population     | 11,594    |
| 2024 Est. Avg. HH Income | \$145,470 |
| Households               | 4,237     |
| Total Employees          | 7,969     |
| 3 Mile Radius            |           |
| 2024 Est. Population     | 65,605    |
| 2024 Est. Avg. HH Income | \$157,447 |
| Households               | 22,435    |
| Total Employees          | 40,334    |
| 5 Mile Radius            |           |
| 2024 Est. Population     | 226,804   |
| 2024 Est. Avg. HH Income | \$141,223 |
| Households               | 70,652    |
| Total Employees          | 102,504   |