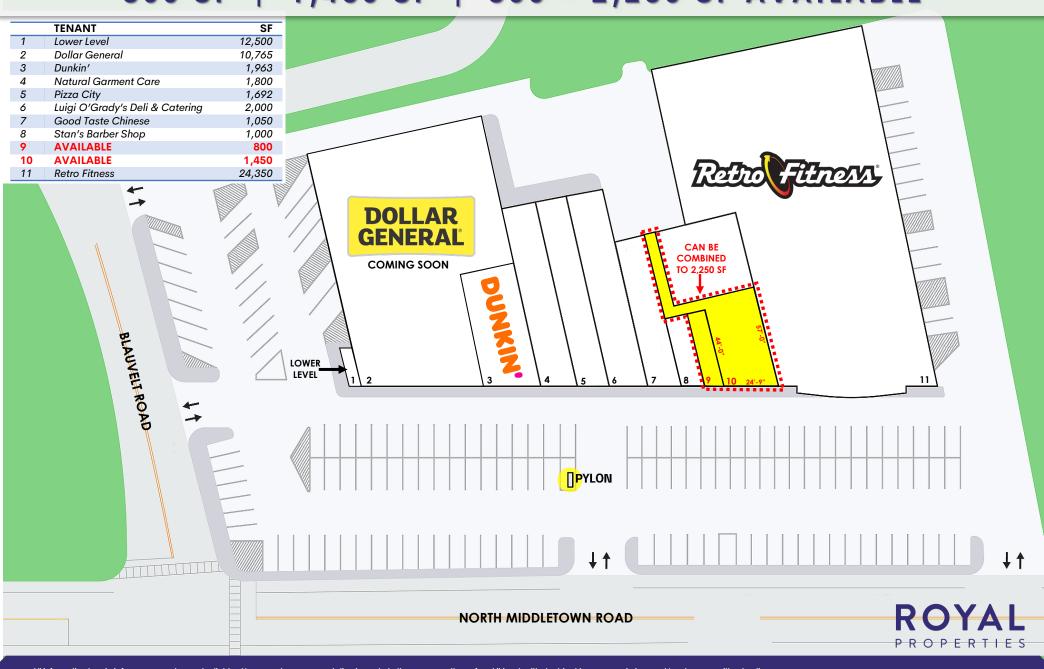

### 800 SF | 1,450 SF | 800 - 2,250 SF AVAILABLE

#### **AVAILABLE:**

800 SF 1,450 SF - (24'-9" x 57' irr.) Can be Combined to 2,250 SF

#### **JOIN CO-TENANTS:**

Retro Fitness, Dollar General (coming soon), Dunkin', Stan's Barber Shop, Pizza City, Luigi O'Grady's Deli & Catering, Good Taste Chinese and Natural Garment Care