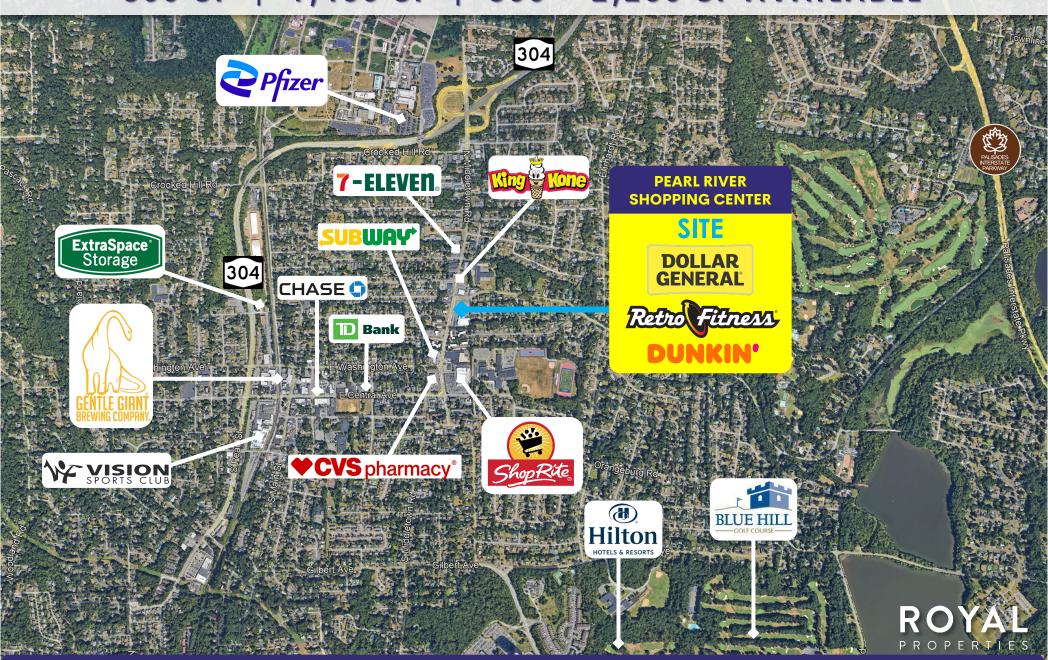

#### **NEIGHBORING RETAILERS:**

ShopRite, CVS, Chase Bank, 7-Eleven, Domino's, Edible Arrangements, TD Bank, KFC, Subway, Wegman's, Big Lots, HomeGoods, Petco, Marshalls, Starbucks, At Home, 24 Hour Fitness, and many more

#### **ADDITIONAL INFORMATION:**

- 57,217 SF Neighborhood Strip Center on 3.34 Acres
- Signalized Intersection with Multiple Ingress/Egress Access Points on both N. Middletown Road and Blauvelt Road
- Excellent Demos and Visibility
- Close Proximity to the Garden State Parkway, I-278 and the Palisades Parkway
- 202 Parking Spaces