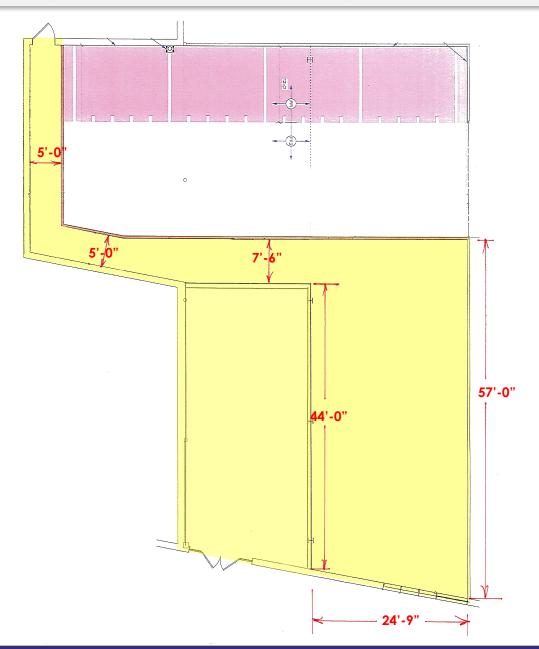

#### **AVAILABLE:**

800 SF 1,450 SF - (24'-9" x 57' irr.) Can be Combined to 2,250 SF