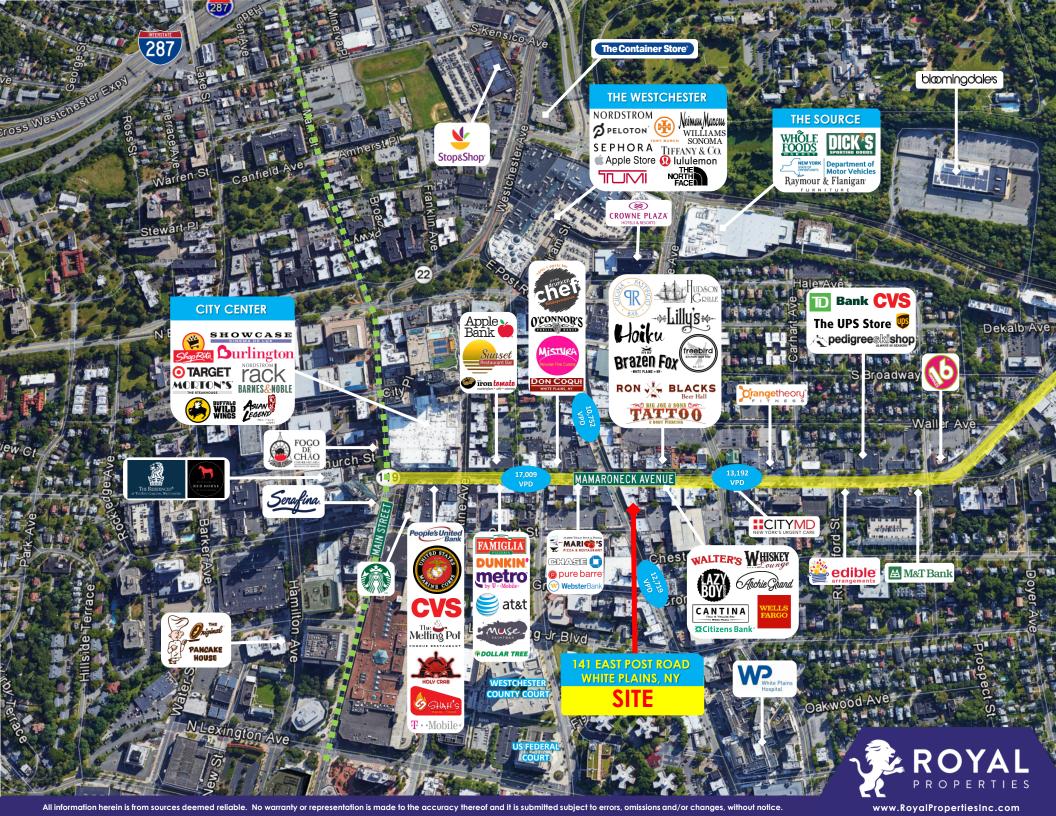

## 141 East Post Road

#### **NEIGHBORING RETAILERS:**

Target, ShopRite, Burlington, Showcase Cinema De Lux, Nordstrom Rack, Barnes & Noble, Buffalo Wild Wings, Planet Fitness, CVS, Arthur Murray, FedEx, StretchLab, Wells Fargo, Webster Bank, Pure Barre, CityMD, Don Coqui, Chase Bank, Walter's Hot Dogs, Cantina, Dunkin, The Melting Pot, Starbucks, and many more

#### TRAFFIC COUNTS:

110,395 Cars per Day Along I-287 15,100 Cars per Day Along Mamaroneck Avenue 11,736 Cars per Day Along East Post Road

#### **ADDITIONAL INFORMATION:**

- Located in the Heart of Downtown White Plains
- 3 Minutes from White Plains Hospital (8-Minutes Walking)
- Surrounded by Multiple Municipal Parking Lots
- Easy Access to I-287