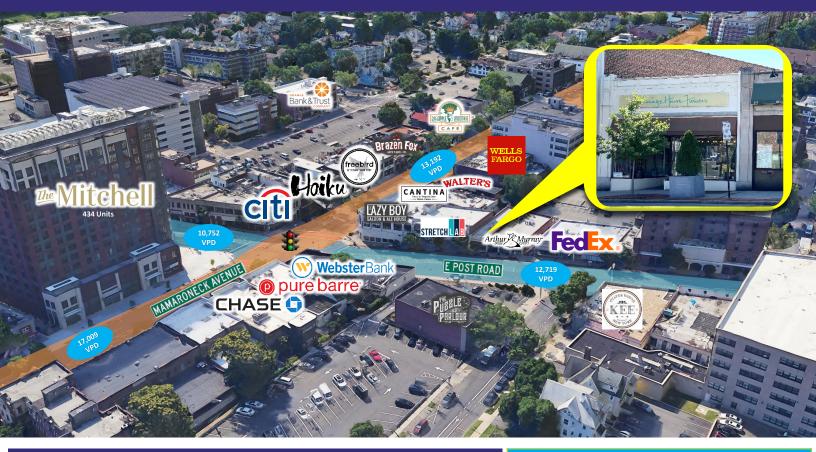

## 141 East Post Road

#### **NEIGHBORING RETAILERS:**

Target, ShopRite, Burlington, Showcase Cinema De Lux, Nordstrom Rack, Barnes & Noble, Buffalo Wild Wings, Planet Fitness, CVS, Arthur Murray, FedEx, StretchLab, Wells Fargo, Webster Bank, Pure Barre, CityMD, Don Coqui, Chase Bank, Walter's Hot Dogs, Cantina, Dunkin, The Melting Pot, Starbucks, and many more

#### TRAFFIC COUNTS:

110,395 Cars per Day Along I-287 15,100 Cars per Day Along Mamaroneck Avenue 11,736 Cars per Day Along East Post Road