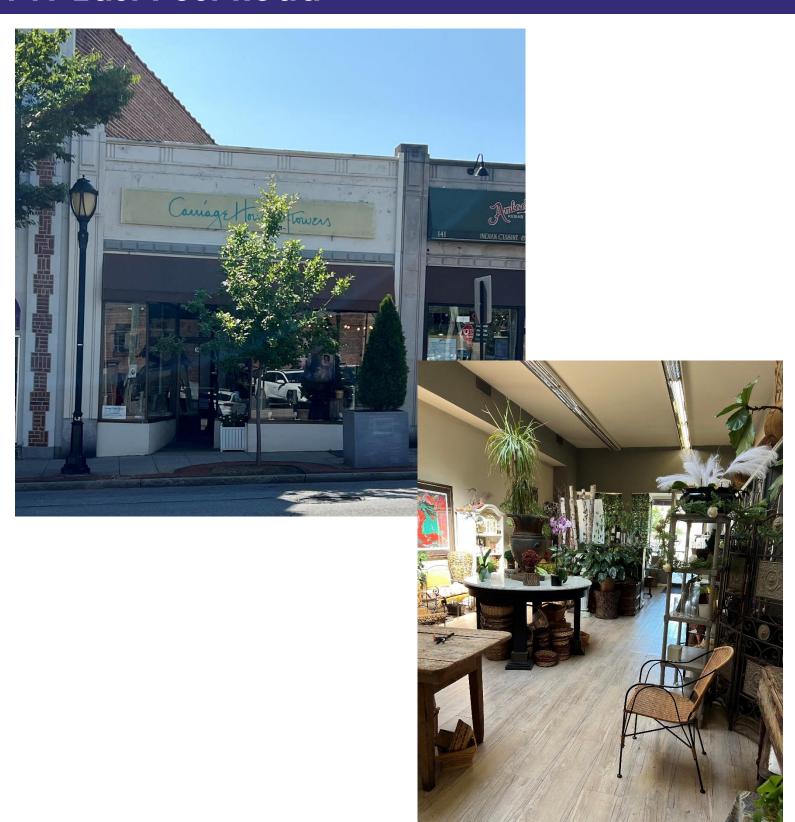

OUNTS:

110,395 Cars per Day Along I-287 15,100 Cars per Day Along Mamaroneck Avenue 11,736 Cars per Day Along East Post Road

#### **ADDITIONAL INFORMATION:**

- Located in the Heart of Downtown White Plains
- 3 Minutes from White Plains Hospital (8-Minutes Walking)
- Surrounded by Multiple Municipal Parking Lots
- Easy Access to I-287

#### **GROSS RENT:**

Call for Details

| AREA DEMOGRAPHICS |           |           |           |
|-------------------|-----------|-----------|-----------|
|                   | 1 Mile    | 3 Miles   | 5 Miles   |
| Population        | 43,544    | 112,311   | 215,173   |
| Avg. HH<br>Income | \$126,690 | \$152,169 | \$170,486 |

For More Information,
Please Contact:

914-237-3400

Karnit@RoyalPropertiesInc.com



# White Plains, NY

## 141 East Post Road