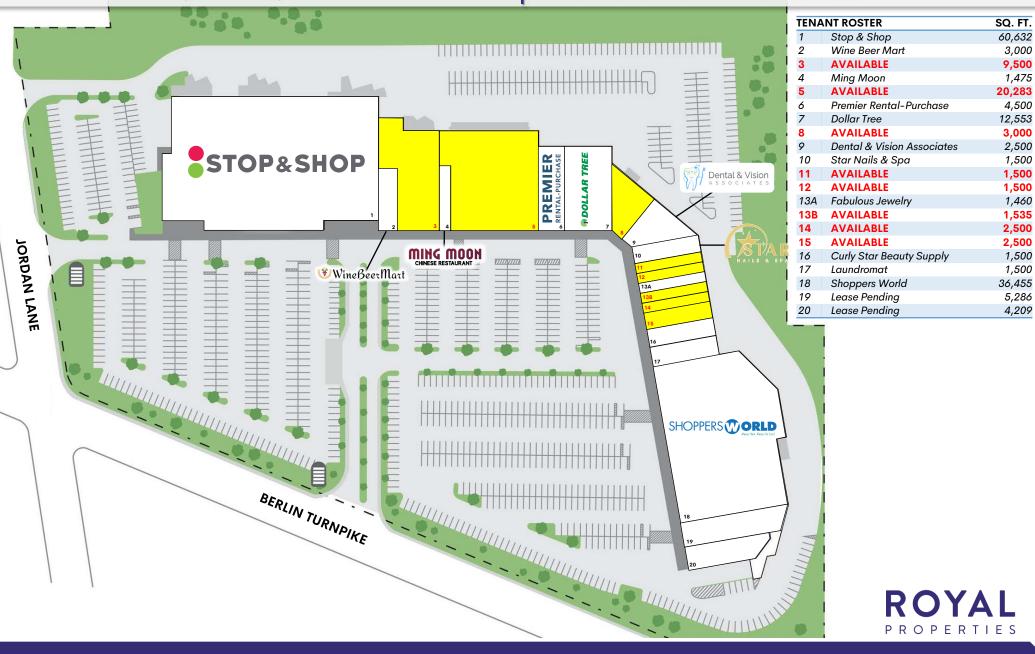

### 1,500-25,000 SF AVAILABLE | STOP & SHOP ANCHORED

AVAILABLE: 1,500-25,000 SF

#### JOIN CO-TENANTS:

Stop & Shop, Shoppers World, Dollar Tree, Wine Beer Mart, Ming Moon, Premier Rentals, Dental & Vision Associates, Star Nails & Spa, Fabulous Jewelry, Curly Star Beauty Supply and Laundromat

#### **ADDITIONAL INFORMATION:**

- 178,888 SF Shopping Plaza
- Anchored by High Performing Stop & Shop
- Pylon Signage
- 16' 24' Ceiling Heights