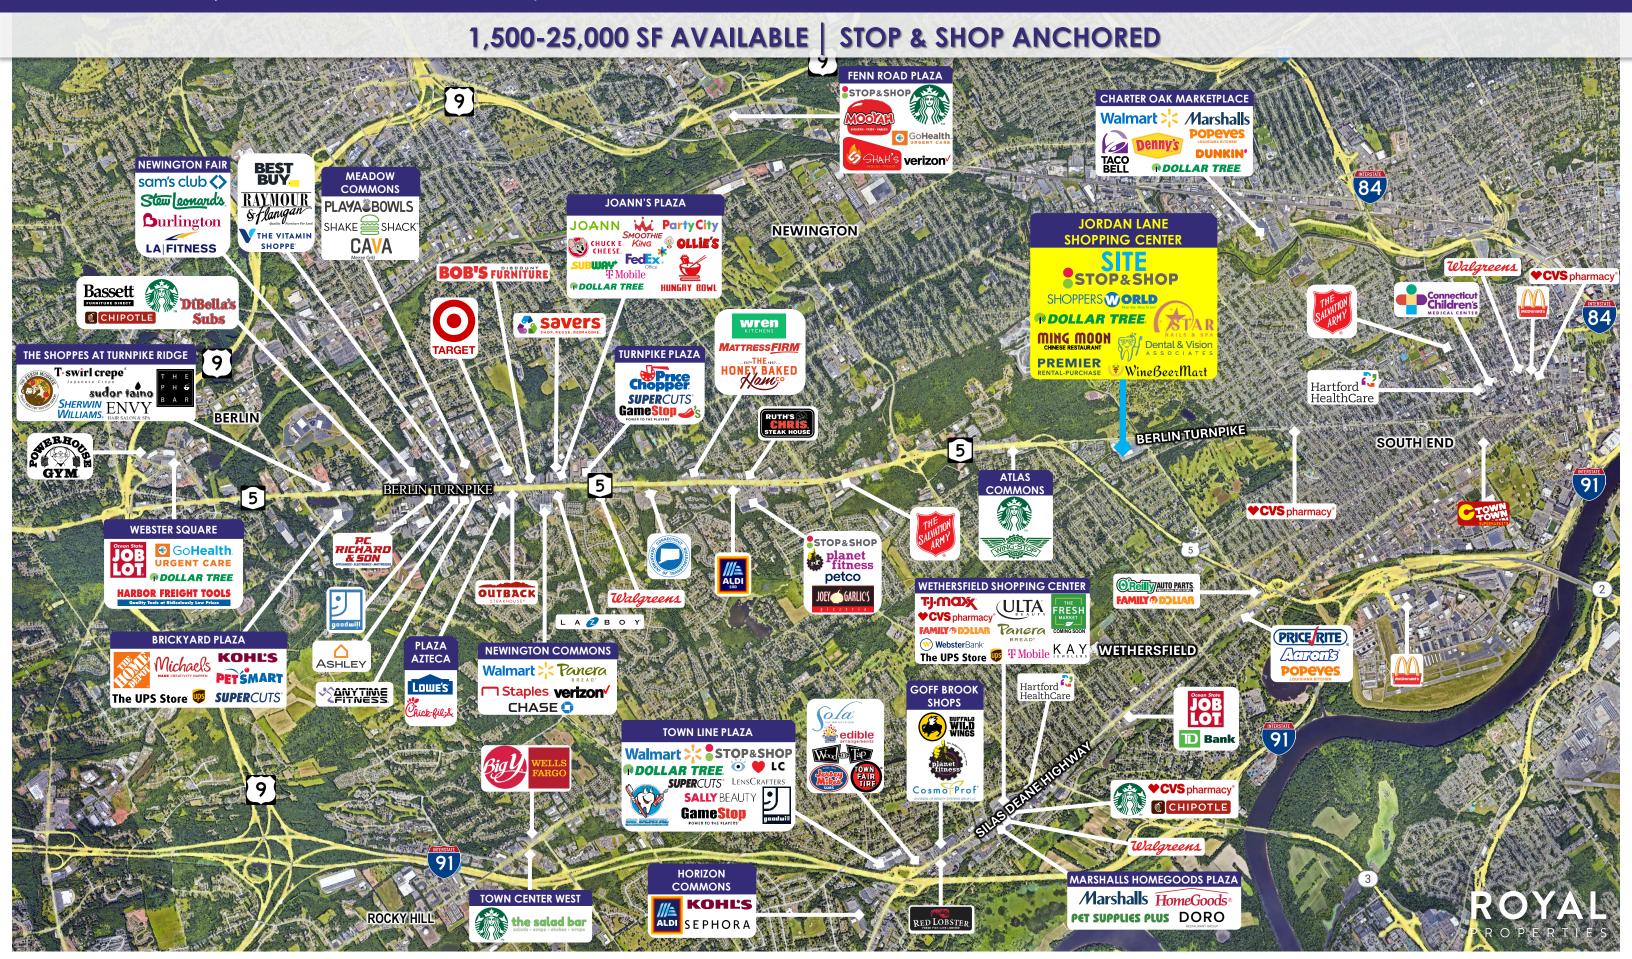

### 1,500-25,000 SF AVAILABLE | STOP & SHOP ANCHORED

AVAILABLE: 1,500-25,000 SF

#### JOIN CO-TENANTS:

Stop & Shop, Shoppers World, Dollar Tree, Wine Beer Mart, Ming Moon, Premier Rentals, Dental & Vision Associates, Star Nails & Spa, Fabulous Jewelry, Curly Star Beauty Supply and Laundromat

#### **NEIGHBORING RETAILERS:**

Starbucks, Wingstop, C-Town, PriceRite, Walgreens, CVS, Aarons, Ocean State Job Lot, Hartford Healthcare, Marshalls, Home Goods, TJ Maxx, The Fresh Market, Buffalo Wild Wings, Chick-Fill-A, Planet Fitness, Petco, Walmart, Dollar Tree, ALDI, Kohl's, Sephora, Wren Kitchens, Price Chopper, JoAnn, Party City, Dollar Tree, Target, Lowe's, P.C. Richard, Sam's Club, Stew Leonard's, Burlington, LA Fitness, Home Depot, PetSmart, Michaels and many more

#### **ADDITIONAL INFORMATION:**

- 178,888 SF Shopping Plaza
- Anchored by High Performing Stop & Shop
- Pylon Signage
- 16' 24' Ceiling Heights

### **TRAFFIC COUNTS:**

12,300 Cars Per Day Along Berlin Turnpike 8,500 Cars Per Day Along Jordan Lane

RENT: Call For Details

CAM/TAXES: \$7.67/SF

> **ROYAL** PROPERTIES

**RETAIL SPACE** 

FOR LEASE

All information herein is from sources deemed reliable. No warranty or representation is made to the accuracy thereof and it is submitted subject to errors, omissions and/or changes, without notice.