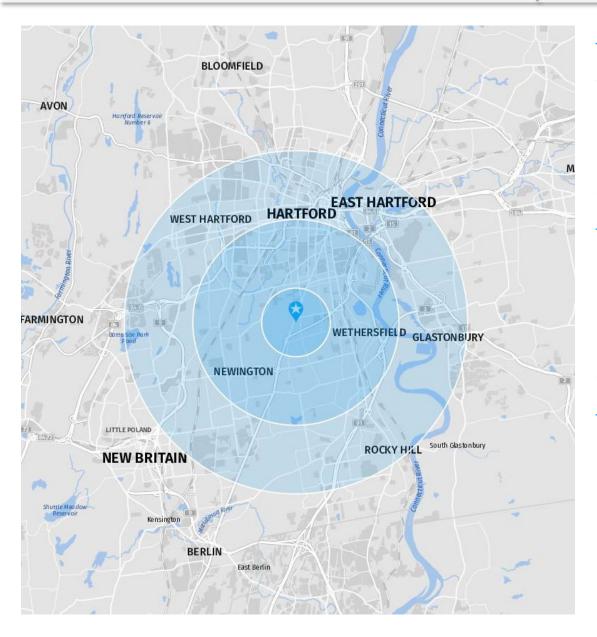

### 1 Mile Radius 2024 Est. Population 8.868 2024 Est. Avg. HH Income \$87,349 Households 3.617 **Total Employees** 1,553 **3 Mile Radius** 2024 Est. Population 110,557 2024 Est. Avg. HH Income \$85,202 Households 42,984 69.746 **Total Employees 5 Mile Radius** 2024 Est. Population 265,551 2024 Est. Avg. HH Income \$91.142 Households 108,912 **Total Employees** 229,601 ROYAL