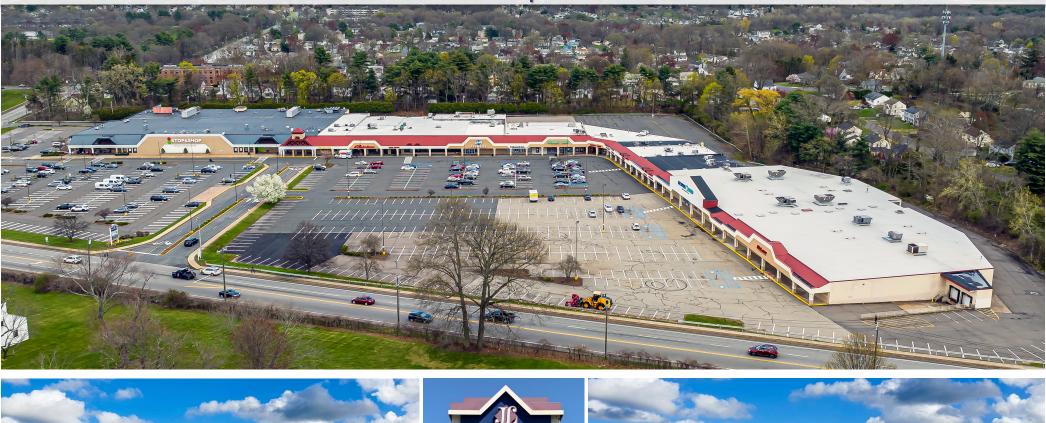

#### **ADDITIONAL INFORMATION:**

- 178,888 SF Shopping Plaza
- Anchored by High Performing Stop & Shop
- Pylon Signage
- 16' 24' Ceiling Heights

### **TRAFFIC COUNTS:**

12,300 Cars Per Day Along Berlin Turnpike 8,500 Cars Per Day Along Jordan Lane

RENT: Call For Details

CAM/TAXES: \$7.67/SF

> **ROYAL** PROPERTIES

**RETAIL SPACE** 

FOR LEASE

All information herein is from sources deemed reliable. No warranty or representation is made to the accuracy thereof and it is submitted subject to errors, omissions and/or changes, without notice.