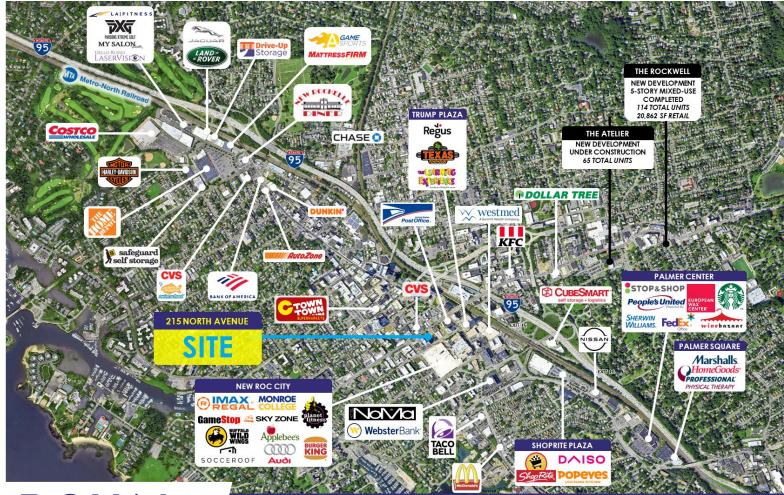

#### **ESTABLISHED RETAIL STRIP FOR SALE**

215 North Avenue | New Rochelle, NY 10801

#### **INVESTMENT HIGHLIGHTS**

- 5,000 square foot retail strip with Four Stores in the heart of downtown New Rochelle Renaissance
- Within 1 Block of Trump Tower, New Roc Center, Monroe College and New Rochelle Transportation Hub
- New Façade, Signage and Lighting
- 50' of Frontage on North Avenue
- Adjacent to new 28-Story/380-Unit "Stella" Apartment Building
- Within Walking Distance of Four Additional Apartment Building Developments Under Construction or Fully Approved which will Total Over 3,000 New Apartments to be Delivered