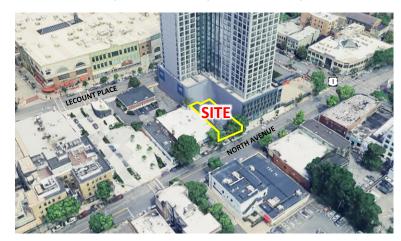

#### **INVESTMENT HIGHLIGHTS**

- 5,000 square foot retail strip with Four Stores in the heart of downtown New Rochelle Renaissance
- Within 1 Block of Trump Tower, New Roc Center, Monroe College and New Rochelle Transportation Hub
- New Façade, Signage and Lighting
- 50' of Frontage on North Avenue
- Adjacent to new 28-Story/380-Unit "Stella" Apartment Building
- Within Walking Distance of Four Additional Apartment Building Developments Under Construction or Fully Approved which will Total Over 3,000 New Apartments to be Delivered