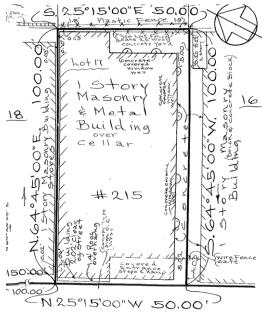

# 5,000 SF GLA | 0.11± ACRE LOT

## 5,000 SF GLA 0.11± ACRE LOT

ROYAL

**BROKER CONTACT:** 

DAVID LANDES 914-237-3400, Ext. 104 David@RoyalPropertiesInc.com JAMES ARIES 914-237-3400, Ext. 114 Jim@RoyalPropertiesInc.com ZACH LANDES 914-237-3400, Ext. 123 Zach@RoyalPropertiesInc.com