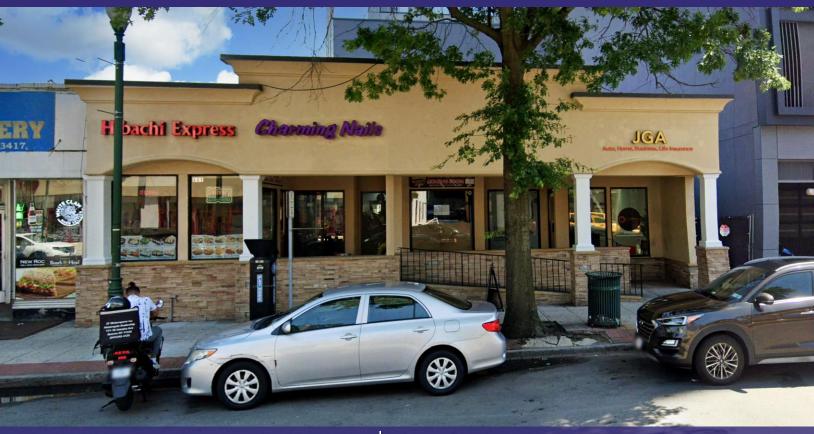

#### **ESTABLISHED RETAIL STRIP FOR SALE**

215 North Avenue | New Rochelle, NY 10801

#### **INVESTMENT HIGHLIGHTS**

- 5,000 square foot retail strip with Four Stores in the heart of downtown New Rochelle Renaissance
- Within 1 Block of Trump Tower, New Roc Center, Monroe College and New Rochelle Transportation Hub
- New Façade, Signage and Lighting
- 50' of Frontage on North Avenue
- Adjacent to new 28-Story/380-Unit "Stella" Apartment Building
- Within Walking Distance of Four Additional Apartment Building Developments Under Construction or Fully Approved which will Total Over 3,000 New Apartments to be Delivered