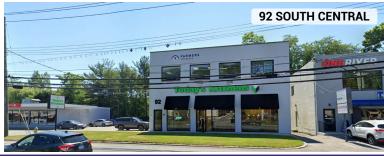

#### 92 S. Central Avenue | Hartsdale, NY

- 6,300 SF Two Level Retail/Office Building on 0.2 ± Acres
- 8± On-Site Parking Spaces
- 100' of Frontage
- Built in 1950
- Parcel ID: 8.300-228-2
- 2024 Taxes: \$34,888,76
- Tenants Include Cabinet Craft, Care Pro of NY and Farmers Insurance