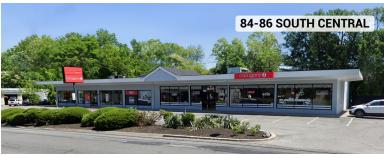

#### 84-86 S. Central Avenue | Hartsdale, NY

- 16,000 SF Strip Center on 0.42± Acres
- 24± On-Site Parking Spaces
- 204' of Frontage
- Built in 1965
- Parcel ID: 8.300-228-1
- 2024 Taxes: 84,954.58
- Tenants Include Mattress Warehouse and Comfy Home