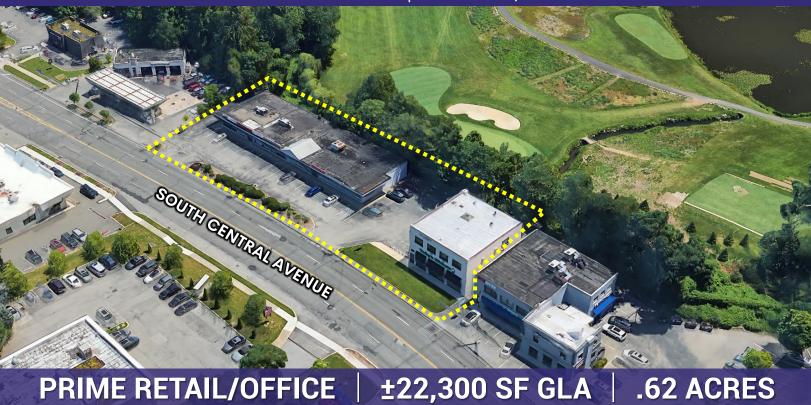

## **CENTRAL AVENUE PROPERTY FOR SALE**

84-92 South Central Avenue | Hartsdale, New York 10530

PRIME RETAIL/OFFICE | ±22,300 SF GLA | .62 ACRES

## **CENTRAL AVENUE PROPERTY FOR SALE**

84-92 South Central Avenue | Hartsdale, New York 10530

FOR SALE