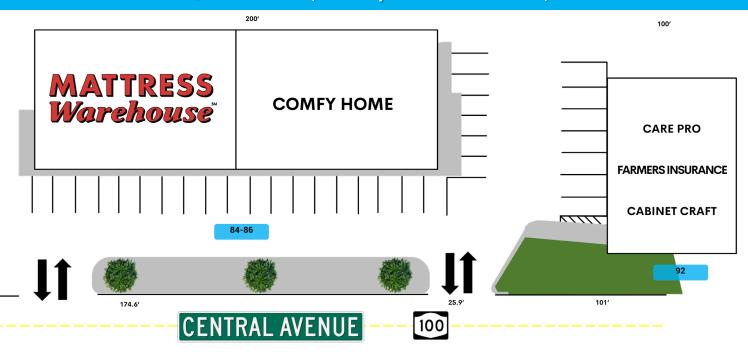

#### 84-86 S. Central Avenue | Hartsdale, NY

- 16,000 SF Strip Center on 0.42± Acres
- 24± On-Site Parking Spaces
- 204' of Frontage
- Built in 1965
- Parcel ID: 8.300-228-1
- 2024 Taxes: 84,954.58
- Tenants Include Mattress Warehouse and Comfy Home

#### 92 S. Central Avenue | Hartsdale, NY

- 6,300 SF Two Level Retail/Office Building on 0.2 ± Acres
- 8± On-Site Parking Spaces
- 100' of Frontage
- Built in 1950
- Parcel ID: 8.300-228-2
- 2024 Taxes: \$34,888,76
- Tenants Include Cabinet Craft, Care Pro of NY and Farmers Insurance