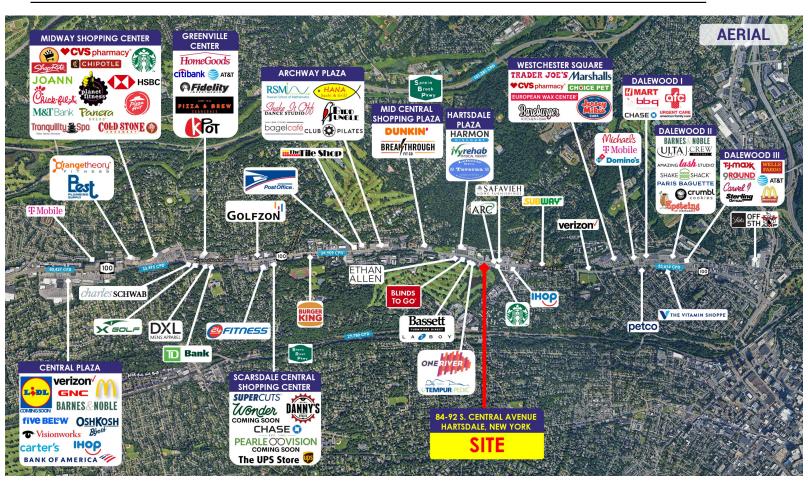

## **CENTRAL AVENUE PROPERTY FOR SALE**

84-92 South Central Avenue | Hartsdale, New York 10530

FOR SALE

### **INVESTMENT HIGHLIGHTS**