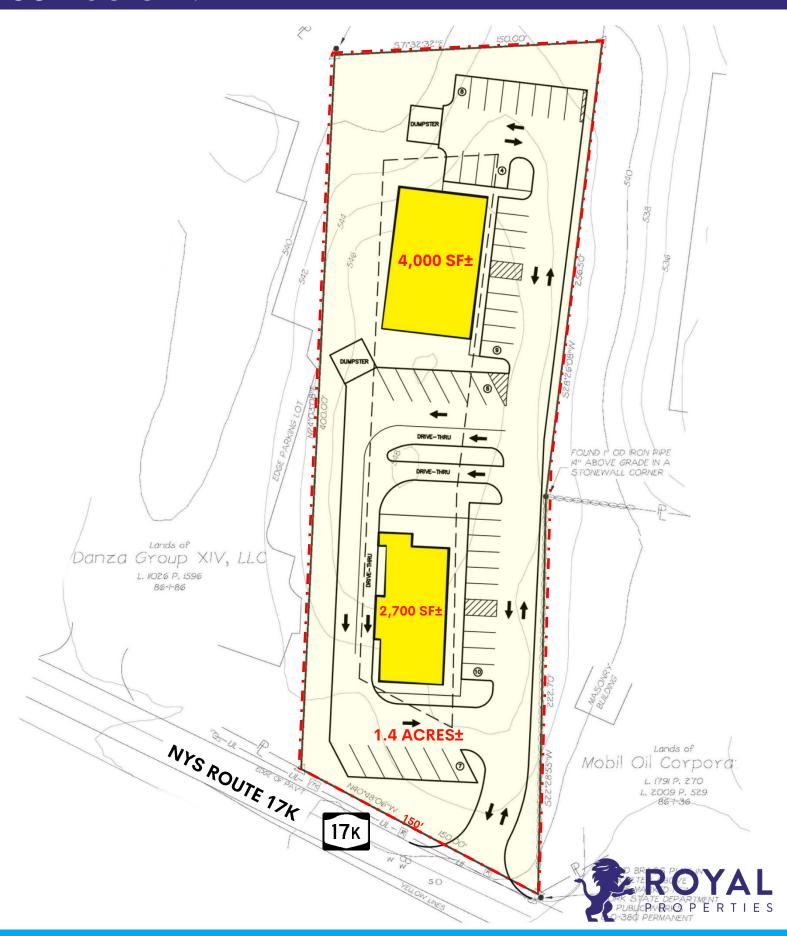

#### **AVAILABLE FOR LEASE/SALE:**

1.4 Acre Lot 2,700 SF Pad Site with Drive-Thru 4,000 SF Pad Site

#### **ADDITIONAL INFORMATION:**

- New Development with Two Pad Sites
- Ideal Location for QSR or Car Wash
- 150' of Frontage on Route 17K
- Minutes to Stewart's International Airport and 1 Mile to the 1 Million SF Amazon Fulfillment Center
- Close Proximity to I-84/87