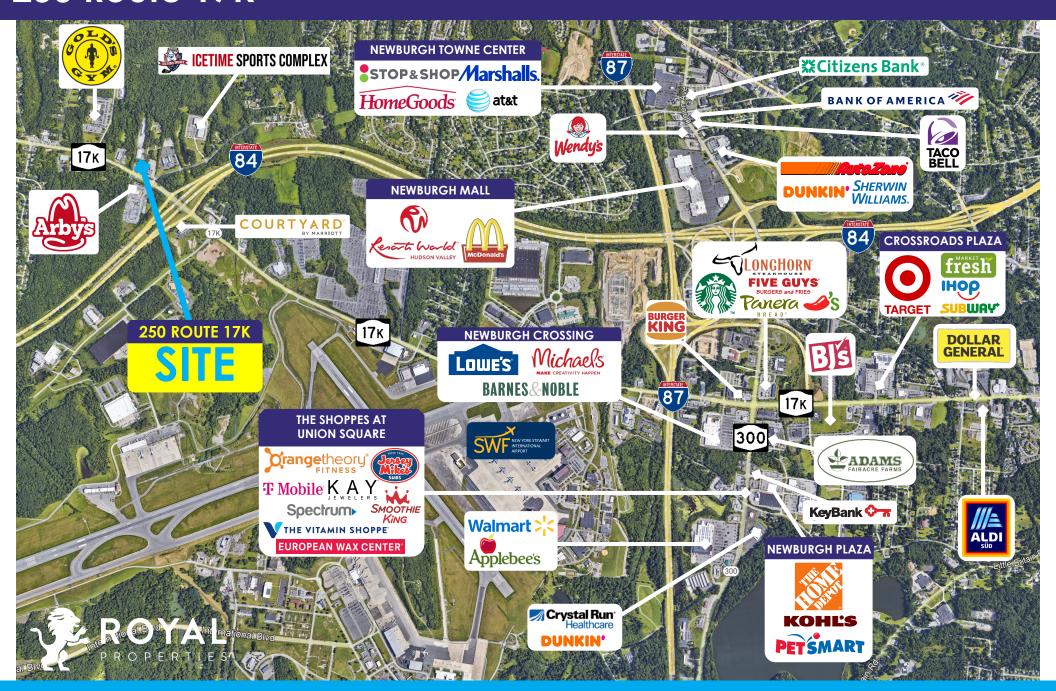

#### **NEIGHBORING RETAILERS:**

Walmart, Home Depot, Michael's, Kohl's, Target, PetSmart, Adam's Fairacre Farms, Lowe's, Arby's, Dunkin', Gold's Gym, ALDI, Office Depot, Stop & Shop, Marshalls, T-Mobile, Vitamin Shoppe, Sweet Frog Frozen Yogurt, Smoothie King, Spectrum, Jersey Mike's, European Wax Center, Sterling Optical, Kay Jewelers, IceTime Sports Complex, Orangetheory Fitness and many more