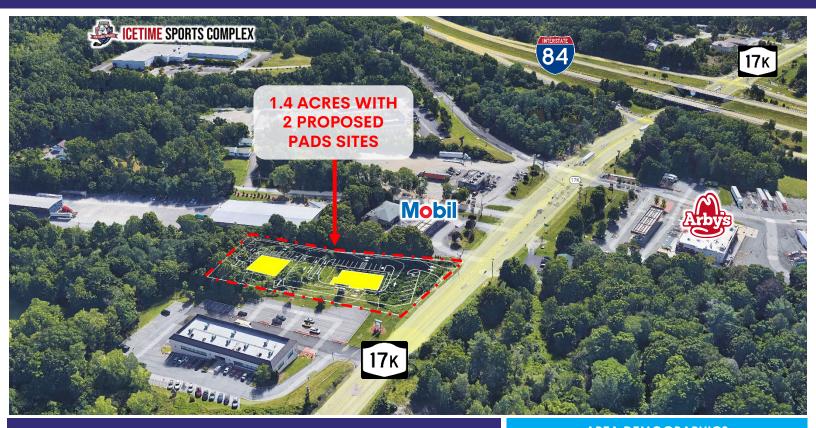

#### **AVAILABLE FOR LEASE/SALE:**

1.4 Acre Lot 2,700 SF Pad Site with Drive-Thru 4,000 SF Pad Site

#### **ADDITIONAL INFORMATION:**

- New Development with Two Pad Sites
- Ideal Location for QSR or Car Wash
- 150' of Frontage on Route 17K
- Minutes to Stewart's International Airport and 1 Mile to the 1 Million SF Amazon Fulfillment Center
- Close Proximity to I-84/87