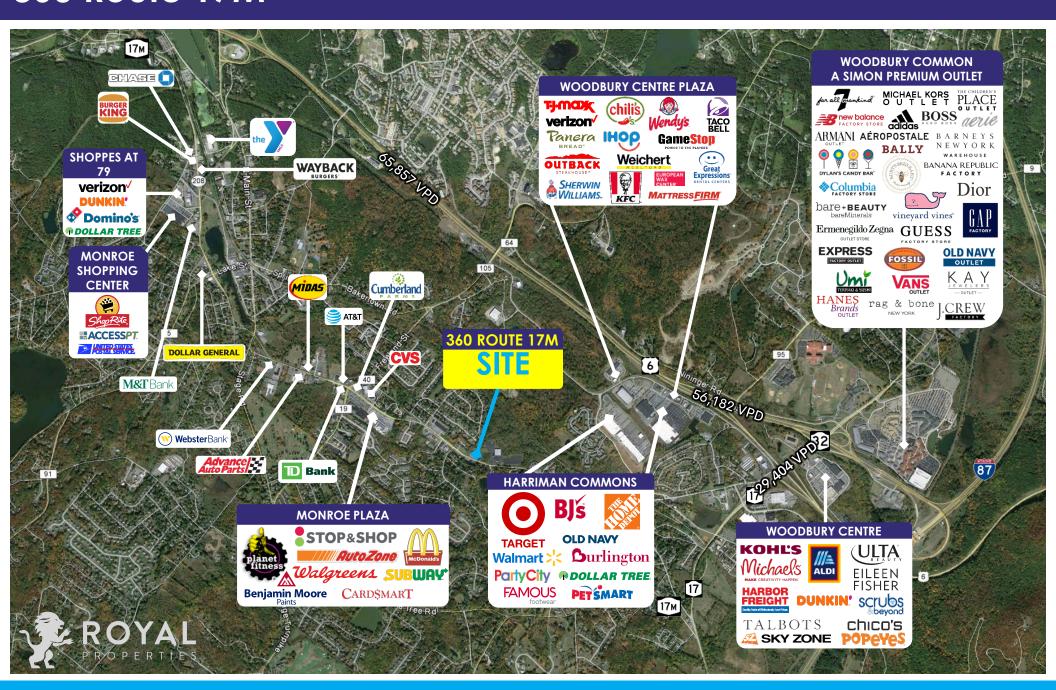

#### **NEIGHBORING RETAILERS:**

Stop & Shop, Planet Fitness, Walgreens, AutoZone, CVS, ShopRite, Walmart, Kohl's, Michael's, ULTA, Staples, TJ Maxx, Chili's, Verizon, Dunkin', Blend Smoothie & Salad Bar, Chase, McDonald's, Benjamin Moore, USPS, Domino's, Dollar Tree, Rite Aid, Wayback Burgers, Burger King, AT&T, Dollar General, Advance Auto Parts and many more

#### **TRAFFIC COUNTS:**

15,733 Cars per Day Along Route 17M