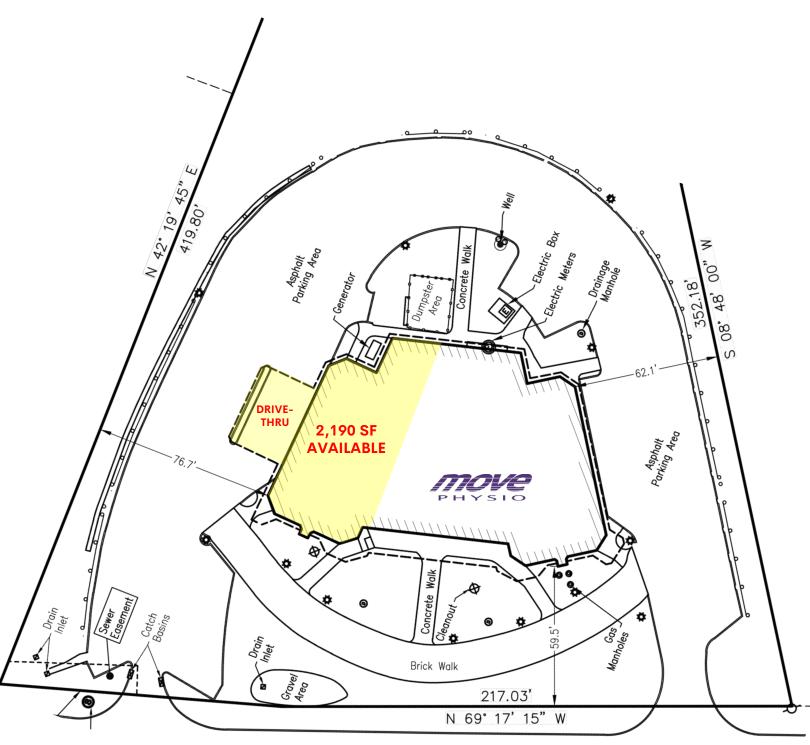

#### **AVAILABLE:**

2,190 SF End Cap with Drive-Thru (Former Bank)

#### **ADDITIONAL INFORMATION:**

- 9,754 SF Freestanding Center on 2 Acres
- Ideal Space for Banks, Credit Unions or Medical Tenants
- Great Visibility from Route 17M
- 60 Parking Spaces