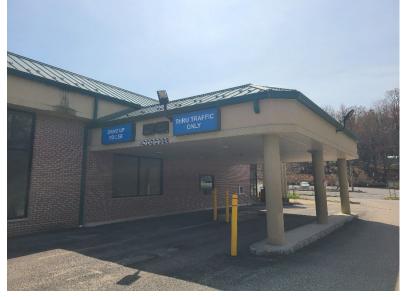

#### **AVAILABLE:**

2,190 SF End Cap with Drive-Thru (Former Bank)

#### **ADDITIONAL INFORMATION:**

- 9,754 SF Freestanding Center on 2 Acres
- Ideal Space for Banks, Credit Unions or Medical Tenants
- Great Visibility from Route 17M
- 60 Parking Spaces