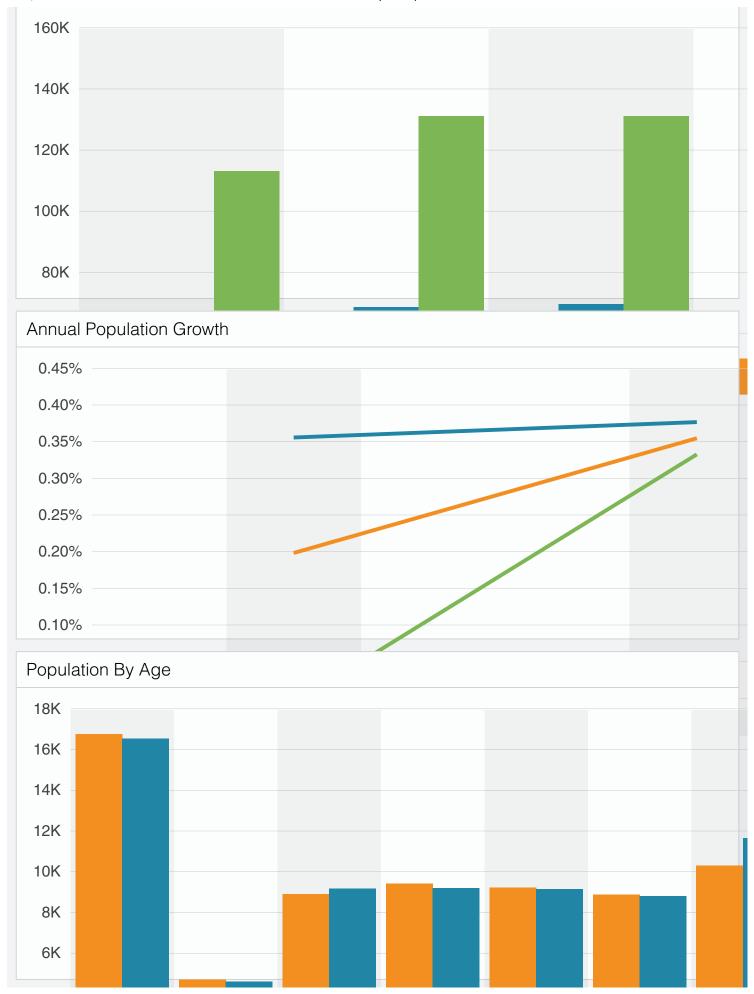

## 360 Route 211 St E

Fairgrounds Plaza Freestanding Retail (Community Center) - Middletown Submarket Middletown, NY 10940

**247,500 20 1980 Multi** SF GLA AC Lot Built Tenancy

| ummary Population Housing Daytime Employme  | ent Consı Radius  | 3 miles, 5 miles, 10 miles | Currency: USD (    |
|---------------------------------------------|-------------------|----------------------------|--------------------|
| Population                                  |                   |                            |                    |
|                                             | 3 miles           | 5 miles                    | 10 miles           |
| 2020 Population                             | 50,328            | 68,460                     | 130,953            |
| 2024 Population                             | 50,727            | 69,432                     | 130,908            |
| 2029 Population Projection                  | 51,627            | 70,740                     | 133,081            |
| Annual Growth 2020-2024                     | 0.2%              | 0.4%                       | 0%                 |
| Annual Growth 2024-2029                     | 0.4%              | 0.4%                       | 0.3%               |
| Median Age                                  | 38.6              | 39.7                       | 40.7               |
| Bachelor's Degree or Higher                 | 21%               | 24%                        | 27%                |
| U.S. Armed Forces                           | 89                | 94                         | 272                |
| Population By Race                          |                   |                            |                    |
|                                             | 3 miles           | 5 miles                    | 10 miles           |
| White                                       | 17,517            | 28,480                     | 72,298             |
| Black                                       | 12,471            | 15,492                     | 20,503             |
| American Indian/Alaskan Native              | 576               | 659                        | 926                |
| Asian                                       | 2,022             | 2,722                      | 4,401              |
| Hawaiian & Pacific Islander                 | 0                 | 0                          | (                  |
|                                             | 18,141            | 22,080                     | 32,780             |
| Two or More Races                           |                   |                            |                    |
|                                             | 20,494            | 25,070                     | 36,541             |
| Two or More Races  Hispanic Origin  Housing | 20,494            | 25,070                     | 36,541             |
| Hispanic Origin                             | 20,494<br>3 miles | 25,070<br>5 miles          | 36,541<br>10 miles |

|                   | 3 miles | 5 miles | 10 miles |
|-------------------|---------|---------|----------|
| Median Year Built | 1973    | 1975    | 1976     |

| Households                             |          |          |          |
|----------------------------------------|----------|----------|----------|
|                                        | 3 miles  | 5 miles  | 10 miles |
| 2020 Households                        | 18,407   | 24,925   | 46,518   |
| 2024 Households                        | 18,637   | 25,435   | 46,632   |
| 2029 Household Projection              | 18,992   | 25,958   | 47,463   |
| Annual Growth 2020-2024                | 0.7%     | 0.9%     | 0.7%     |
| Annual Growth 2024-2029                | 0.4%     | 0.4%     | 0.4%     |
| Owner Occupied Households              | 9,505    | 13,910   | 30,411   |
| Renter Occupied Households             | 9,487    | 12,048   | 17,052   |
| Avg Household Size                     | 2.6      | 2.6      | 2.7      |
| Avg Household Vehicles                 | 2        | 2        | 2        |
| Total Specified Consumer Spending (\$) | \$565.8M | \$798.4M | \$1.6B   |