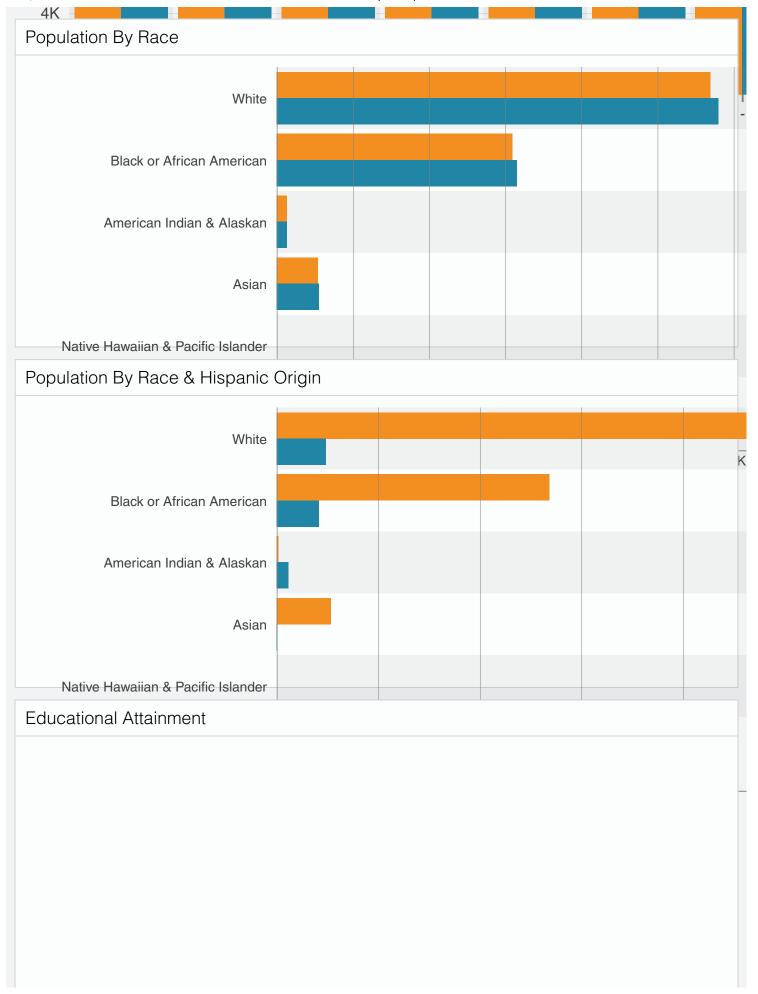

## 360 Route 211 St E

Fairgrounds Plaza Freestanding Retail (Community Center) - Middletown Submarket Middletown, NY 10940

**247,500 20 1980 Multi** SF GLA AC Lot Built Tenancy

| ummary Population Housing Daytime Employme  | ent Consı Radius  | 3 miles, 5 miles, 10 miles | Currency: USD (    |
|---------------------------------------------|-------------------|----------------------------|--------------------|
| Population                                  |                   |                            |                    |
|                                             | 3 miles           | 5 miles                    | 10 miles           |
| 2020 Population                             | 50,328            | 68,460                     | 130,953            |
| 2024 Population                             | 50,727            | 69,432                     | 130,908            |
| 2029 Population Projection                  | 51,627            | 70,740                     | 133,081            |
| Annual Growth 2020-2024                     | 0.2%              | 0.4%                       | 0%                 |
| Annual Growth 2024-2029                     | 0.4%              | 0.4%                       | 0.3%               |
| Median Age                                  | 38.6              | 39.7                       | 40.7               |
| Bachelor's Degree or Higher                 | 21%               | 24%                        | 27%                |
| U.S. Armed Forces                           | 89                | 94                         | 272                |
| Population By Race                          |                   |                            |                    |
|                                             | 3 miles           | 5 miles                    | 10 miles           |
| White                                       | 17,517            | 28,480                     | 72,298             |
| Black                                       | 12,471            | 15,492                     | 20,503             |
| American Indian/Alaskan Native              | 576               | 659                        | 926                |
| Asian                                       | 2,022             | 2,722                      | 4,401              |
| Hawaiian & Pacific Islander                 | 0                 | 0                          | (                  |
|                                             | 18,141            | 22,080                     | 32,780             |
| Two or More Races                           |                   |                            |                    |
|                                             | 20,494            | 25,070                     | 36,541             |
| Two or More Races  Hispanic Origin  Housing | 20,494            | 25,070                     | 36,541             |
| Hispanic Origin                             | 20,494<br>3 miles | 25,070<br>5 miles          | 36,541<br>10 miles |