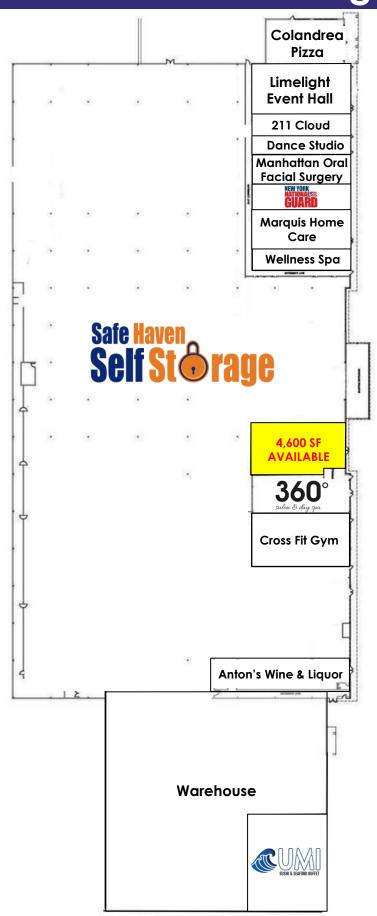

ails

#### CAM/TAXES:

\$3.63/SF

| AREA DEMOGRAPHICS |          |          |           |
|-------------------|----------|----------|-----------|
|                   | 3 Miles  | 5 Miles  | 10 Miles  |
| Population        | 50,328   | 68,460   | 130,953   |
| Avg. HH<br>Income | \$94,479 | \$98,359 | \$110,286 |

For More Information,
Please Contact:

914-237-3400

Scott Meshil, Ext. 106 Scott@RoyalPropertiesInc.com

Mario Fernandes, Ext. 113
Mario@RoyalPropertiesInc.com



All information furnished herein is from sources deemed reliable. No warranty or representation is made to the accuracy thereof and it is submitted subject to errors, omissions and/or changes without notice.

# Middletown, NY 360 Route 211

## Fairgrounds Plaza





# Middletown, NY 360 Route 211

## Fairgrounds Plaza



# Middletown, NY 360 Route 211

## Fairgrounds Plaza



#### Middletown, NY 360 Route 211 Fairgrounds Plaza Fair Oaks Shaw Rd Fair Oaks Rd Van Burenville Baker & Pare Sp. 1946 Cross Ro 302 Konsel Po Route Scotchtown SHVer Lake Scorchtown Qd a) Set 101 inglassia Rd Pour 2th W Michigan 2011 E Route 211 E Corners Route 211 120W 120E Monhagen Lake Cosal Run Rd codyeria Dr ENE Wisher Wickham Egerton Ave 121W Mechanicstown W Main St 4E<sub>O</sub> Middletown East Middletown E Main St California JOY MI HIII Pa Genuno High Barney Ro The Marketis Lie 84 Randall Airport Airport Ro Phillipsburg Dolsontown Rd 108 Confine 50 Kirbytown Rd Cheechunk Po **New Hampton**

Route 6

County Route 56 56

Denton

Ro