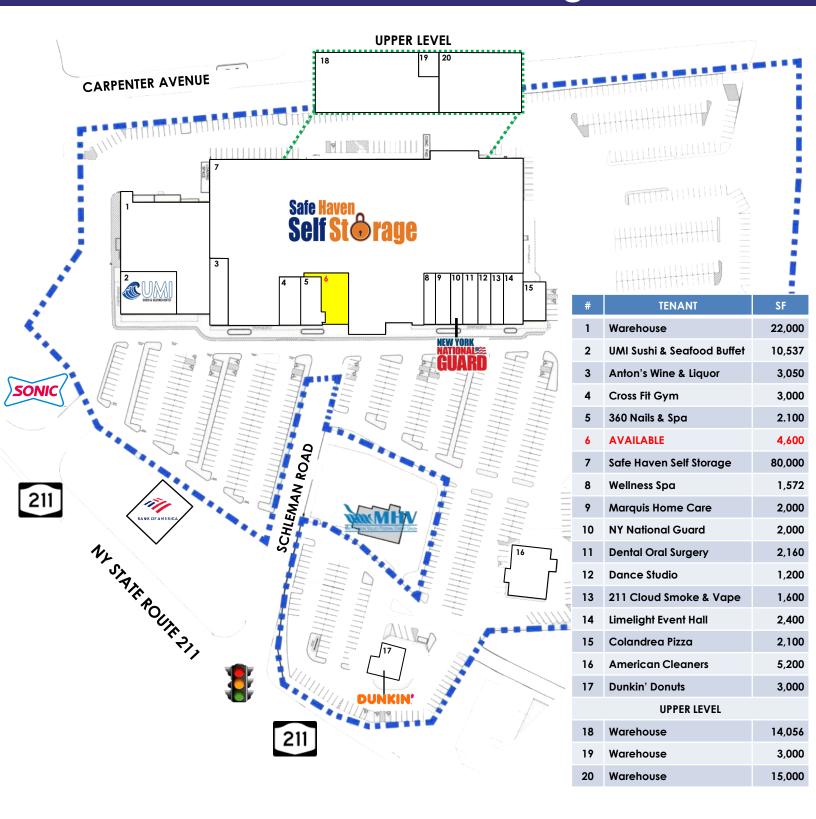

#### **AVAILABLE:**

4,600 SF – Available August 2025

#### **CO-TENANTS:**

Dunkin' Donuts, UMI Sushi & Seafood Buffet, New York National Guard Recruiting Office, Anton's Wine & Liquor, Colandrea Pizza King, Safe Haven Self Storage, 360 Degree Nails & Spa, American Cleaners, Marquis Home Care and more

#### **ADDITIONAL INFORMATION:**

- 205,000 SF Neighborhood Center on 19 Acres
- Great Visibility on Highly Trafficked Route 211
- Situated at a Signaled Intersection
- Parking for Over 665 Vehicles
- Close Proximity and Ease of Access to both Route 17 and I-84