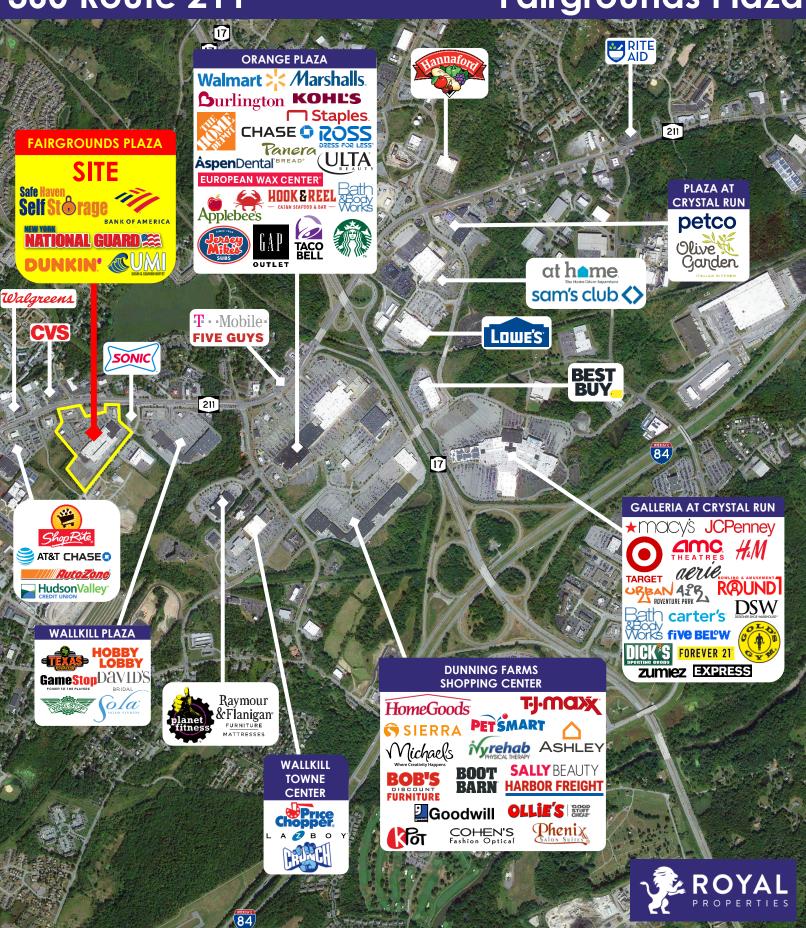

## Fairgrounds Plaza

#### **NEIGHBORING RETAILERS:**

Walmart, Marshalls, Kohl's, Home Depot, ULTA, Starbucks, Panera Bread, Hannaford, Olive Garden, Boot Barn, Hobby Lobby, ShopRite, Chase, AutoZone, Petco, Sam's Club, At Home, Lowe's, Bank of America, Mid Hudson Valley Federal Credit Union, Best Buy, Rite Aid, CVS, Sonic, HomeGoods, TJ Maxx, Michael's, Price Chopper, Planet Fitness and many more