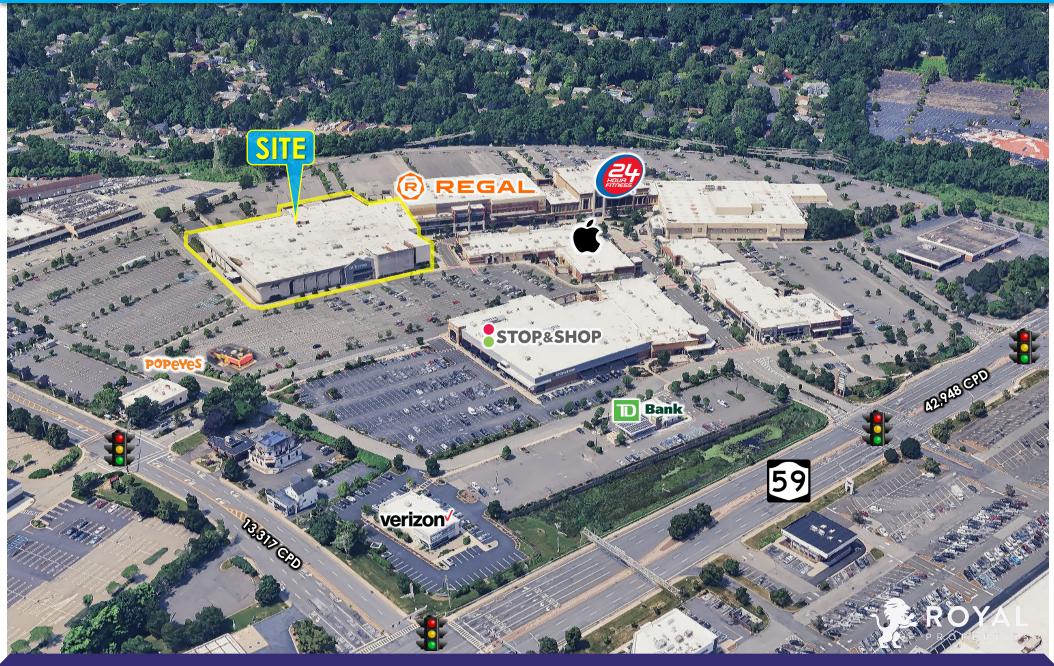

#### **ADDITIONAL INFO**

- Situated Next To The Shops At Nanuet, A 758,000 SF Premier Rockland County Shopping Destination
- Easy Access to Major Highways Including I-87/287, Palisades Parkway & Route 303
- Neighboring Retailers Include Stop & Shop, 24 Hour Fitness, Apple, Regal Cinema, GAP, Sephora, ALDI, TJ Maxx, Marshalls, HomeGoods, Bob's Discount Furniture, Five Below, Starbucks, Barnes & Noble, Floor & Décor, Shake Shack, Petco, Home Depot, Costco, Target and Many More
- Traffic Counts:
  - 42,948 Cars per Day Along Route 59
  - 13,317 Cars per Day Along S. Middletown Road