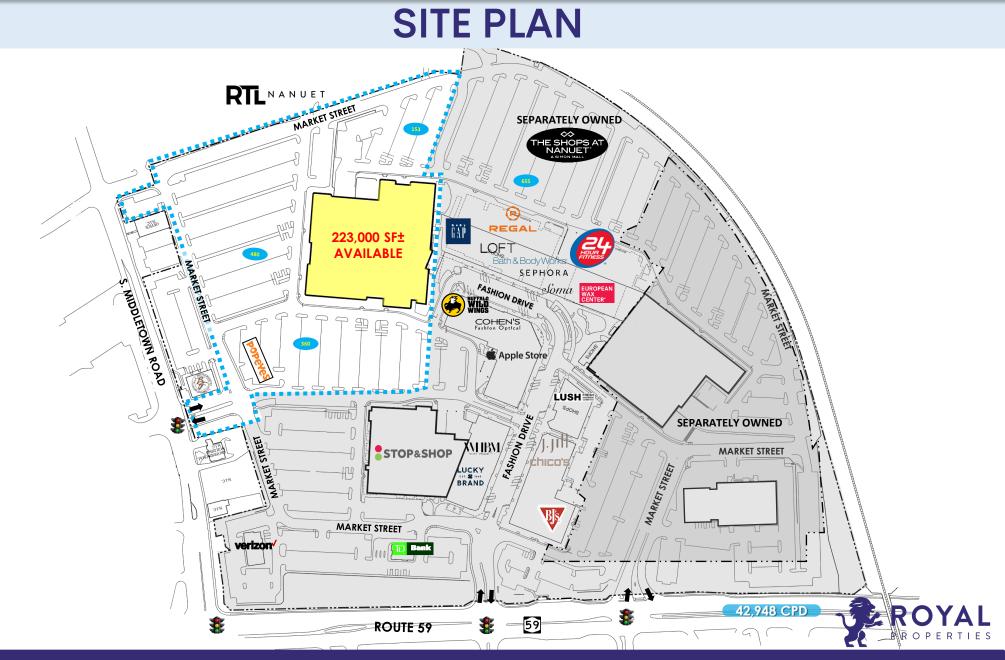

### 103,000 SF - 223,000 SF AVAILABLE (DIVISIBLE)

#### **ADDITIONAL INFO**

- Situated Next To The Shops At Nanuet, A 758,000 SF Premier Rockland County Shopping Destination
- Easy Access to Major Highways Including I-87/287, Palisades Parkway & Route 303
- Neighboring Retailers Include Stop & Shop, 24 Hour Fitness, Apple, Regal Cinema, GAP, Sephora, ALDI, TJ Maxx, Marshalls, HomeGoods, Bob's Discount Furniture, Five Below, Starbucks, Barnes & Noble, Floor & Décor, Shake Shack, Petco, Home Depot, Costco, Target and Many More
- Traffic Counts:
  - 42,948 Cars per Day Along Route 59
  - 13,317 Cars per Day Along S. Middletown Road

## **SPACE FOR LEASE** 223,000 SF AVAILABLE (DIVISIBLE) **ROCKLAND COUNTY, NY**

## **SPACE FOR LEASE** 223,000 SF AVAILABLE (DIVISIBLE) ROCKLAND COUNTY, NY