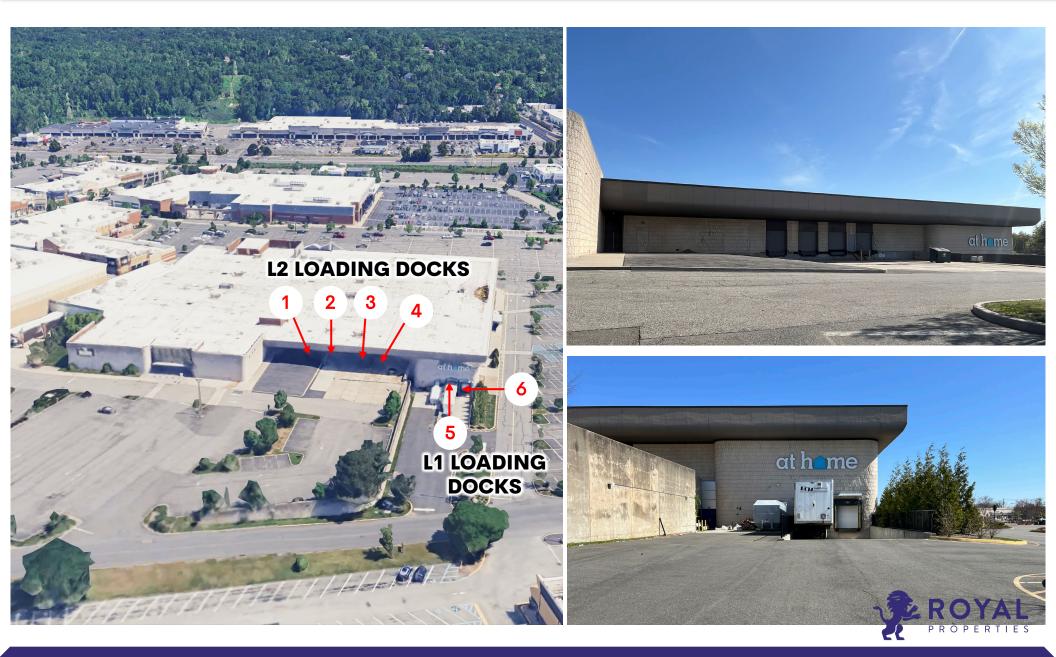

#### **FEATURES**

- 223,000 SF± Available on Two Levels
- 103,000 SF± Level 1 Available (Divisible-Currently At Home)
- 120,000 SF± Level 2 Can be Made Available (Currently Storage King USA)
- Multiple Access Points off of Route 59
- Parking for over 1,000 Vehicles
- Loading Docks: 4 on L2 & 2 on L1
- Ceiling Heights: 16.50' min. (to Joist) on L2 & 17.50'+ min. (to Joist) on L1
- Column Spacing: 28.5'
- Floor Loads: 125 lbs. for L2 and Slab on Grade for L1
- Electric and Gas Service to Building
- Building Fully Air Conditioned
- Building Fully Sprinklered
- Roof: Carlisle Mechanically Fastened with 17 Year Warranty Remaining
- Clean Environmental

#### **ADDITIONAL INFO**

- Situated Next To The Shops At Nanuet, A 758,000 SF Premier Rockland County Shopping Destination
- Easy Access to Major Highways Including I-87/287, Palisades Parkway & Route 303
- Neighboring Retailers Include Stop & Shop, 24 Hour Fitness, Apple, Regal Cinema, GAP, Sephora, ALDI, TJ Maxx, Marshalls, HomeGoods, Bob's Discount Furniture, Five Below, Starbucks, Barnes & Noble, Floor & Décor, Shake Shack, Petco, Home Depot, Costco, Target and Many More
- Traffic Counts:
  - 42,948 Cars per Day Along Route 59
  - 13,317 Cars per Day Along S. Middletown Road