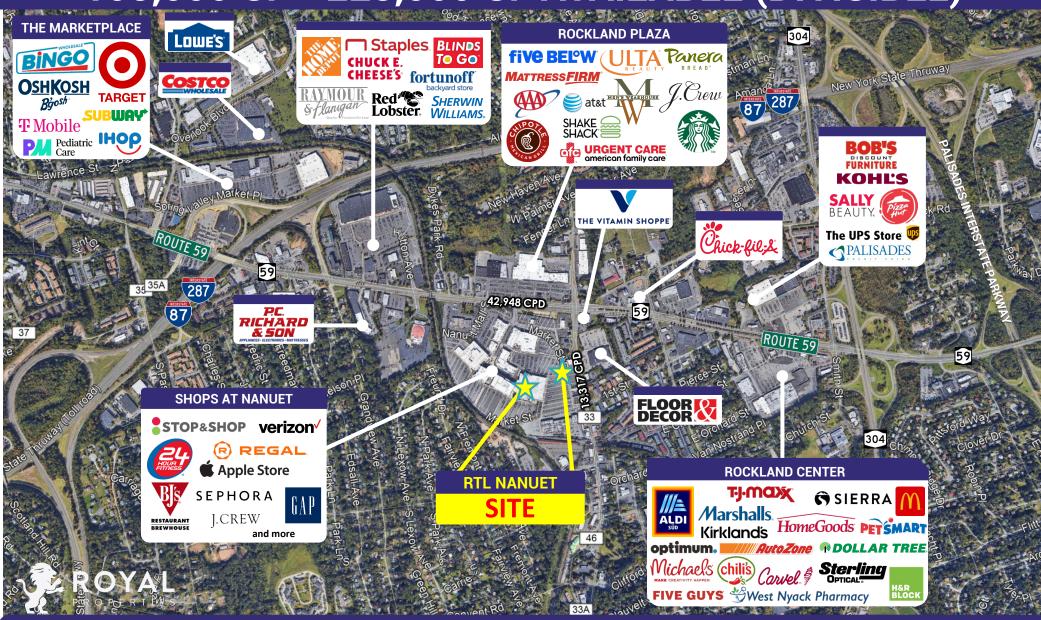

#### **ADDITIONAL INFO**

- Situated Next To The Shops At Nanuet, A 758,000 SF Premier Rockland County Shopping Destination
- Easy Access to Major Highways Including I-87/287, Palisades Parkway & Route 303
- Neighboring Retailers Include Stop & Shop, 24 Hour Fitness, Apple, Regal Cinema, GAP, Sephora, ALDI, TJ Maxx, Marshalls, HomeGoods, Bob's Discount Furniture, Five Below, Starbucks, Barnes & Noble, Floor & Décor, Shake Shack, Petco, Home Depot, Costco, Target and Many More
- Traffic Counts:
  - 42,948 Cars per Day Along Route 59
  - 13,317 Cars per Day Along S. Middletown Road