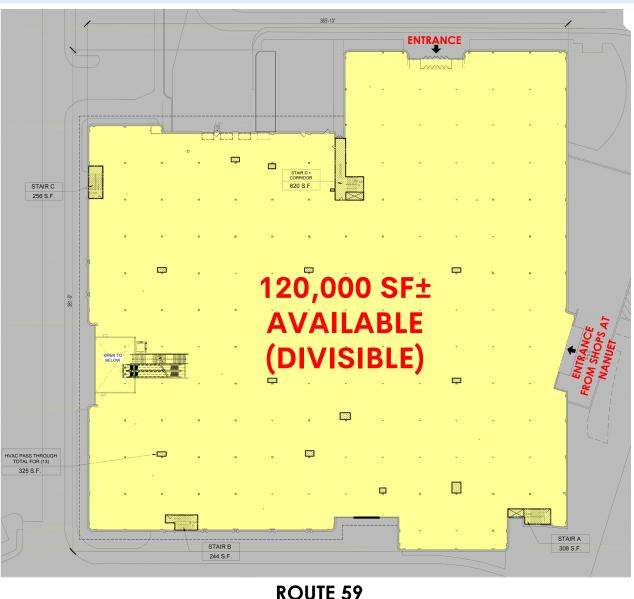

#### **FEATURES**

- 223,000 SF± Available on Two Levels
- 103,000 SF± Level 1 Available (Divisible-Currently At Home)
- 120,000 SF± Level 2 Can be Made Available (Currently Storage King USA)
- Multiple Access Points off of Route 59
- Parking for over 1,000 Vehicles
- Loading Docks: 4 on L2 & 2 on L1
- Ceiling Heights: 16.50' min. (to Joist) on L2 & 17.50'+ min. (to Joist) on L1
- Column Spacing: 28.5'
- Floor Loads: 125 lbs. for L2 and Slab on Grade for L1
- Electric and Gas Service to Building
- Building Fully Air Conditioned
- Building Fully Sprinklered
- Roof: Carlisle Mechanically Fastened with 17 Year Warranty Remaining
- Clean Environmental

### FLOOR PLAN | LEVEL 2

All information herein is from sources deemed reliable. No warranty or representation is made to the accuracy thereof and it is submitted subject to errors, omissions and/or changes, without notice.