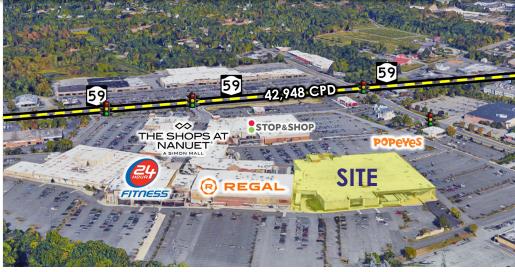

#### **ADDITIONAL INFO**

- Situated Next To The Shops At Nanuet, A 758,000 SF Premier Rockland County Shopping Destination
- Easy Access to Major Highways Including I-87/287, Palisades Parkway & Route 303
- Neighboring Retailers Include Stop & Shop, 24 Hour Fitness, Apple, Regal Cinema, GAP, Sephora, ALDI, TJ Maxx, Marshalls, HomeGoods, Bob's Discount Furniture, Five Below, Starbucks, Barnes & Noble, Floor & Décor, Shake Shack, Petco, Home Depot, Costco, Target and Many More
- Traffic Counts:
  - 42,948 Cars per Day Along Route 59
  - 13,317 Cars per Day Along S. Middletown Road