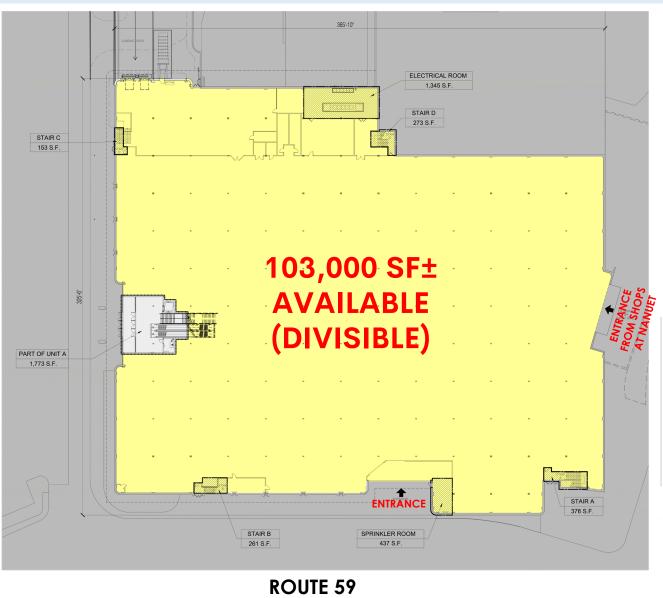

#### **FEATURES**

- 223,000 SF± Available on Two Levels
- 103,000 SF± Level 1 Available (Divisible-Currently At Home)
- 120,000 SF± Level 2 Can be Made Available (Currently Storage King USA)
- Multiple Access Points off of Route 59
- Parking for over 1,000 Vehicles
- Loading Docks: 4 on L2 & 2 on L1
- Ceiling Heights: 16.50' min. (to Joist) on L2 & 17.50'+ min. (to Joist) on L1
- Column Spacing: 28.5'
- Floor Loads: 125 lbs. for L2 and Slab on Grade for L1
- Electric and Gas Service to Building
- Building Fully Air Conditioned
- Building Fully Sprinklered
- Roof: Carlisle Mechanically Fastened with 17 Year Warranty Remaining
- Clean Environmental

### FLOOR PLAN | LEVEL 1