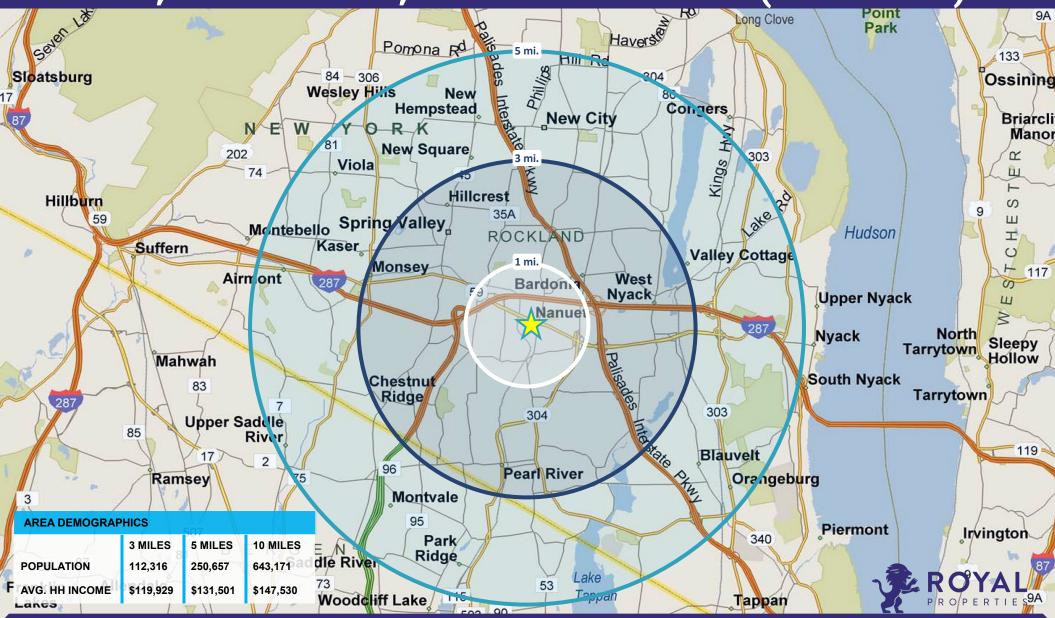

#### **ADDITIONAL INFO**

- Situated Next To The Shops At Nanuet, A 758,000 SF Premier Rockland County Shopping Destination
- Easy Access to Major Highways Including I-87/287, Palisades Parkway & Route 303
- Neighboring Retailers Include Stop & Shop, 24 Hour Fitness, Apple, Regal Cinema, GAP, Sephora, ALDI, TJ Maxx, Marshalls, HomeGoods, Bob's Discount Furniture, Five Below, Starbucks, Barnes & Noble, Floor & Décor, Shake Shack, Petco, Home Depot, Costco, Target and Many More
- Traffic Counts:
  - 42,948 Cars per Day Along Route 59
  - 13,317 Cars per Day Along S. Middletown Road