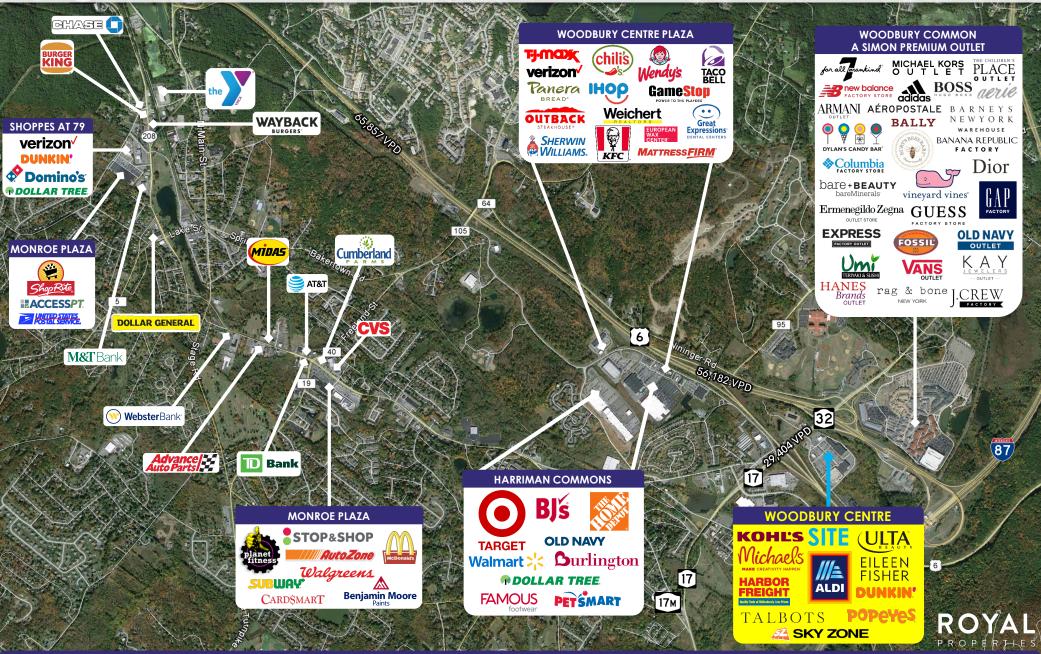

# 259,540 SF SHOPPING CENTER

## 3,396 - 16,406 SF AVAILABLE

#### JOIN CO-TENANTS:

ALDI, Kohl's, ULTA Beauty, Dunkin', Talbots, Eileen Fisher, Harbor Freight, Popeyes, Michaels and Sky Zone (Opening Summer/Fall 2025)

#### **NEIGHBORING RETAILERS:**

Target, Stop & Shop, Planet Fitness, McDonald's, AutoZone, Mattress Firm, PetSmart, Dollar Tree, Walmart, TJ Maxx, IHOP, Taco Bell, BJ's, Home Depot, Chili's, and many more

#### **ADDITIONAL INFORMATION:**

- 259,540 SF GLA Shopping Center
- Adjacent to Woodbury Common Premium Outlets
- Excellent Frontage at the Intersection of Route 6 & Route 17
- 1,224 Parking Spaces •
- **Busy Retail Corridor** •
- Close Proximity to I-87 ٠

#### **TRAFFIC COUNTS:**

40,180 Cars per Day Along Route 17 27,561 Cars per Day Along Route 6 19,616 Cars per Day Along Route 32