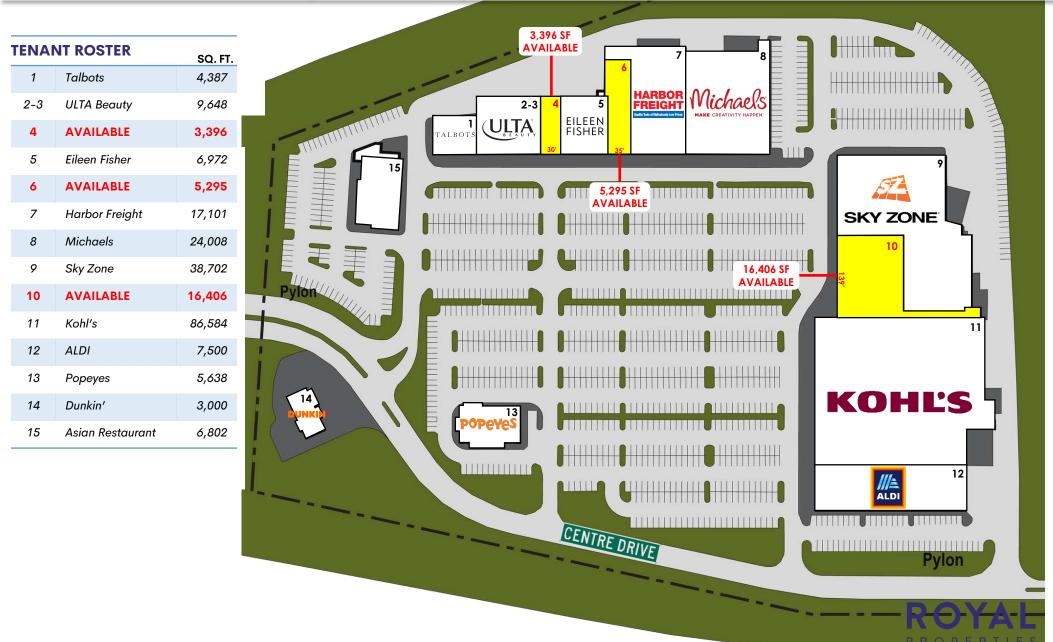

## 3,396 - 16,406 SF AVAILABLE

#### **AVAILABLE:**

3,396 SF 5,295 SF 16,406 SF

#### JOIN CO-TENANTS:

ALDI, Kohl's, ULTA Beauty, Dunkin', Talbots, Eileen Fisher, Harbor Freight, Popeyes, Michaels and Sky Zone (Opening Summer/Fall 2025)