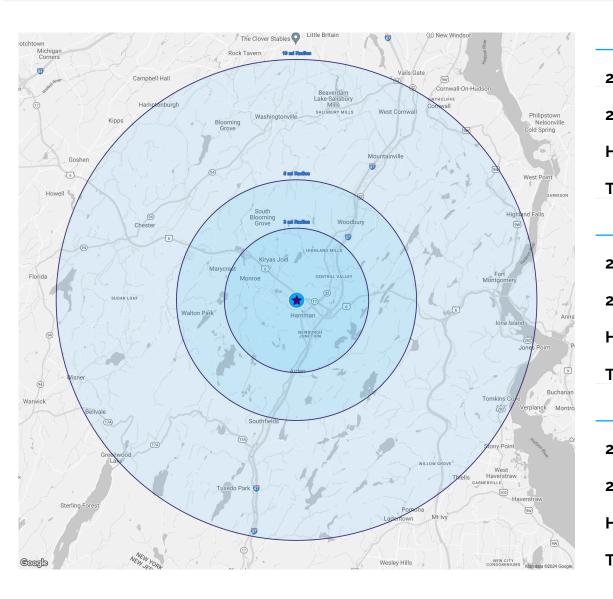

### **3 Mile Radius** 2024 Est. Population 45,399 2024 Est. Avg. HH Income \$104,716 Households 11,315 **Total Employees** 15,584 **5 Mile Radius** 2024 Est. Population 74,196 2024 Est. Avg. HH Income \$114,185 Households 18,609 **Total Employees** 21,408 **10 Mile Radius** 2024 Est. Population 160,182 2024 Est. Avg. HH Income \$126.232 Households 48,310 **Total Employees** 53,397