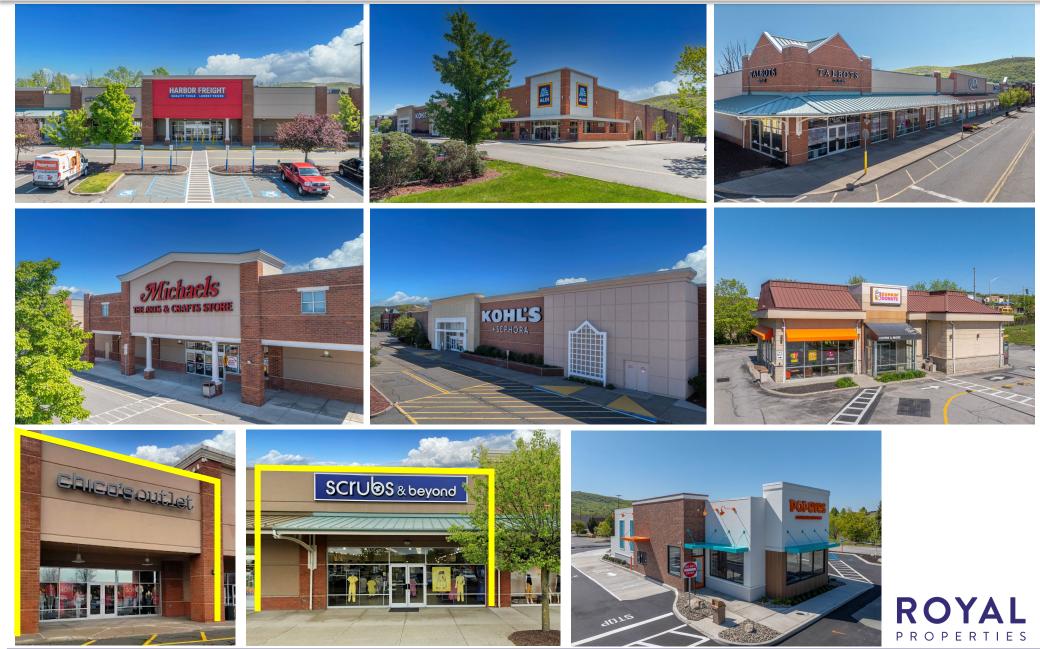

#### JOIN CO-TENANTS:

ALDI, Kohl's, ULTA Beauty, Dunkin', Talbots, Eileen Fisher, Harbor Freight, Popeyes, Michaels and Sky Zone (Opening Summer/Fall 2025)