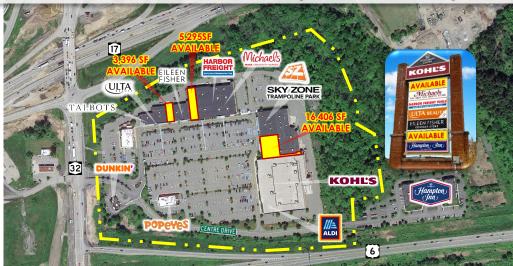

## 3,396 - 16,406 SF AVAILABLE

#### **AVAILABLE:**

3,396 SF 5,295 SF 16,406 SF

#### JOIN CO-TENANTS:

ALDI, Kohl's, ULTA Beauty, Dunkin', Talbots, Eileen Fisher, Harbor Freight, Popeyes, Michaels and Sky Zone (Opening Summer/Fall 2025)

#### **ADDITIONAL INFORMATION:**

- 259,540 SF GLA Shopping Center
- Adjacent to Woodbury Common Premium Outlets
- Excellent Frontage at the Intersection of Route 6 & Route 17
- 1,224 Parking Spaces •
- **Busy Retail Corridor** •
- Close Proximity to I-87 ٠

#### **TRAFFIC COUNTS:**

40,180 Cars per Day Along Route 17 27,561 Cars per Day Along Route 6 19,616 Cars per Day Along Route 32