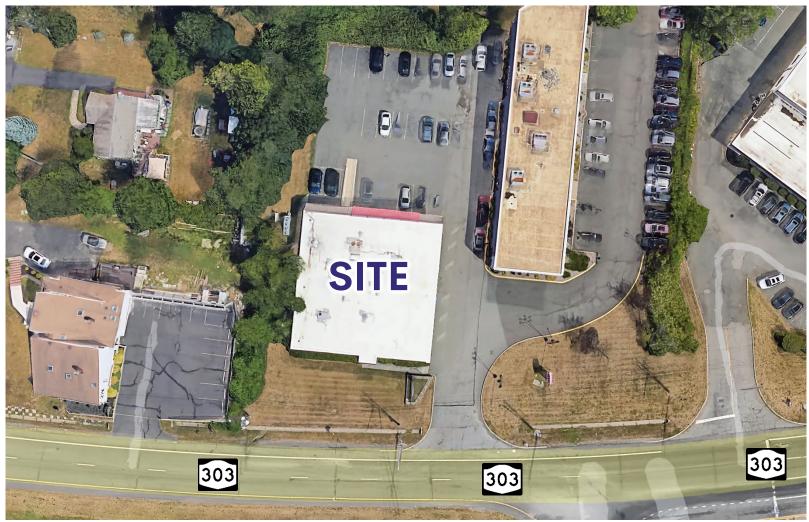

#### **NEIGHBORING TENANTS:**

Montefiore Nyack Hospital, Premier Medical Healthcare, Crystal Urgent Care, CityMD Urgent Care, Macy's, BJ's Wholesale Club, Home Depot, Barnes & Noble, Best Buy, Dick's, DSW, Burlington Coat Factory, Five Below, H&M, AT&T, Bath & Body Works, Buffalo Wild Wings, Chipotle, ShopRite, Verizon, Target, Dunkin', Mavis, McDonald's, Walgreens, Chase, Starbucks and many more

#### **TRAFFIC COUNTS:**

22,269 Cars per Day Along Route 303 25,070 Cars per Day Along Route 59