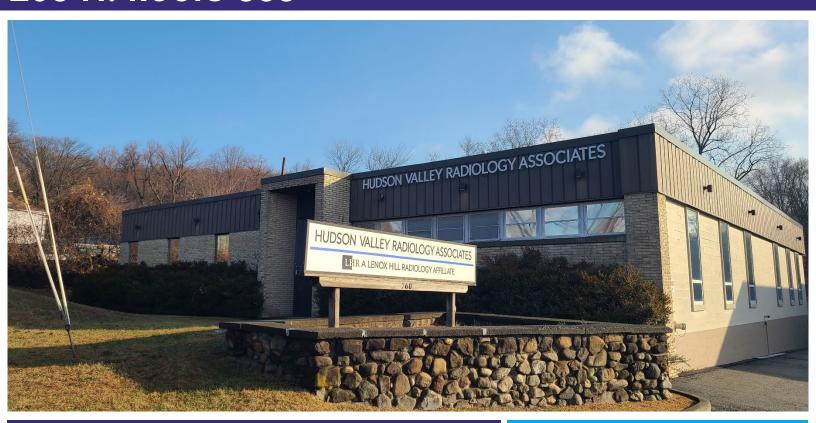

#### **AVAILABLE:**

6,889 SF Office Building/Pad Site on 0.59 Acres

#### **ADDITIONAL INFORMATION:**

- Prime Redevelopment Opportunity
- Ideal Uses Include Showroom, Office, Warehousing, Light Manufacturing and more
- 21 Parking Spaces
- Immediate Availability
- Easy Access To Major Thoroughfares, Including I-287, I-87, Route 59, and Mario Cuomo Bridge