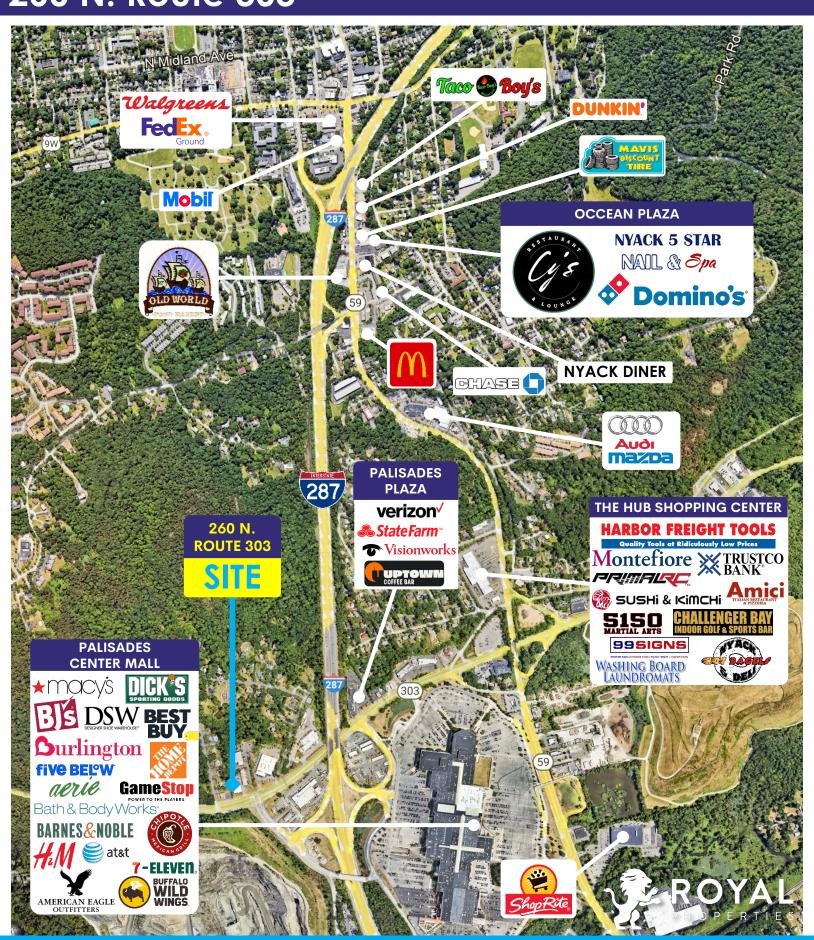

#### **NEIGHBORING TENANTS:**

Montefiore Nyack Hospital, Premier Medical Healthcare, Crystal Urgent Care, CityMD Urgent Care, Macy's, BJ's Wholesale Club, Home Depot, Barnes & Noble, Best Buy, Dick's, DSW, Burlington Coat Factory, Five Below, H&M, AT&T, Bath & Body Works, Buffalo Wild Wings, Chipotle, ShopRite, Verizon, Target, Dunkin', Mavis, McDonald's, Walgreens, Chase, Starbucks and many more

#### **ADDITIONAL INFORMATION:**

- Prime Redevelopment Opportunity
- Ideal Uses Include Showroom, Office, Warehousing, Light Manufacturing and more
- 21 Parking Spaces
- Immediate Availability
- Easy Access To Major Thoroughfares, Including I-287, I-87, Route 59, and Mario Cuomo Bridge

#### **TRAFFIC COUNTS:**

22,269 Cars per Day Along Route 303 25,070 Cars per Day Along Route 59