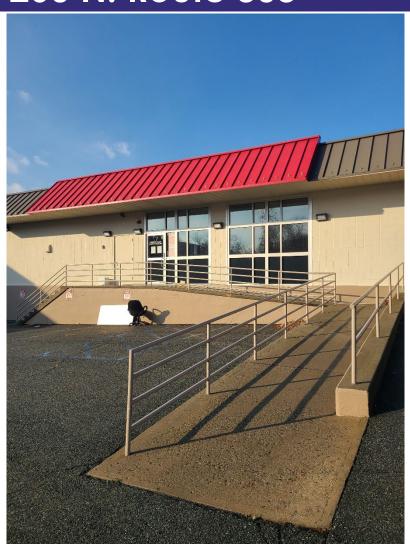

## OFFICE/MEDICAL/REDEVELOPMENT OPPORTUNITY FOR LEASE

#### **AVAILABLE:**

6,889 SF Office Building/Pad Site on 0.59 Acres

#### **ADDITIONAL INFORMATION:**

- Prime Redevelopment Opportunity
- Ideal Uses Include Showroom, Office, Warehousing, Light Manufacturing and more
- 21 Parking Spaces
- Immediate Availability
- Easy Access To Major Thoroughfares, Including I-287, I-87, Route 59, and Mario Cuomo Bridge