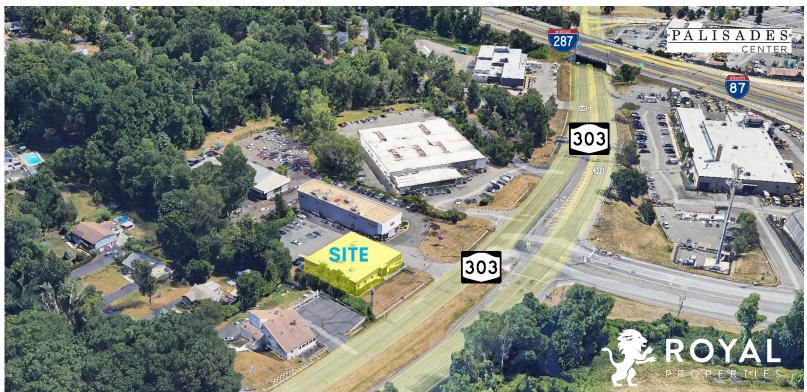

#### **NEIGHBORING TENANTS:**

Montefiore Nyack Hospital, Premier Medical Healthcare, Crystal Urgent Care, CityMD Urgent Care, Macy's, BJ's Wholesale Club, Home Depot, Barnes & Noble, Best Buy, Dick's, DSW, Burlington Coat Factory, Five Below, H&M, AT&T, Bath & Body Works, Buffalo Wild Wings, Chipotle, ShopRite, Verizon, Target, Dunkin', Mavis, McDonald's, Walgreens, Chase, Starbucks and many more

#### **ADDITIONAL INFORMATION:**

- Prime Redevelopment Opportunity
- Ideal Uses Include Showroom, Office, Warehousing, Light Manufacturing and more
- 21 Parking Spaces
- Immediate Availability
- Easy Access To Major Thoroughfares, Including I-287, I-87, Route 59, and Mario Cuomo Bridge

#### **TRAFFIC COUNTS:**

22,269 Cars per Day Along Route 303 25,070 Cars per Day Along Route 59