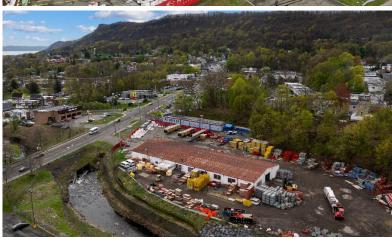

#### **AVAILABLE FOR SALE:**

Up to 81,500 SF on 4.6 Acre Development Site

#### **ADDITIONAL INFORMATION:**

- Development Opportunity with Full Approvals
- Approved for a Two Story 81,500 SF Building Including 10,000 SF of Office
- Maximum Building Height of 40'
- Ideal Self Storage, Medical or Warehouse Use
- Excellent Visibility on Route 9W
- 48 Parking Spaces
- Easy Access to I-87, Route 303 and Route 202