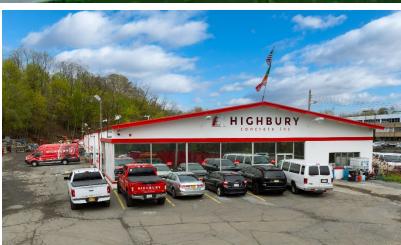

### 51-59 S. Route 9W

#### **AVAILABLE FOR SALE:**

Up to 81,500 SF on 4.6 Acre Development Site

#### **NEIGHBORING TENANTS:**

Department of Motor Vehicles, Helen Hayes Hospital, Tractor Supply Co, Rockland Urgent Care, Midas, Ivy Rehab, Stop & Shop, T-Mobile, Advance Auto Parts, Dunkin', Verizon, KFC and many more