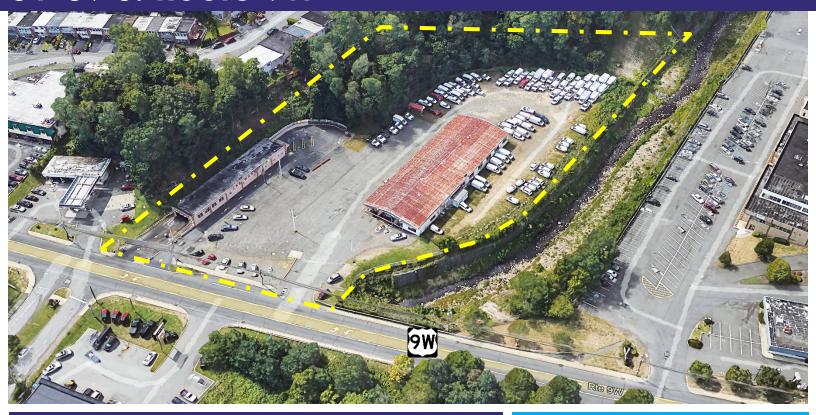

### 51-59 S. Route 9W

#### **AVAILABLE FOR SALE:**

Up to 81,500 SF on 4.6 Acre Development Site

#### **ADDITIONAL INFORMATION:**

- Development Opportunity with Full Approvals
- Approved for a Two Story 81,500 SF Building Including 10,000 SF of Office
- Maximum Building Height of 40'
- Ideal Self Storage, Medical or Warehouse Use
- Excellent Visibility on Route 9W
- 48 Parking Spaces
- Easy Access to I-87, Route 303 and Route 202

#### TRAFFIC COUNTS:

15,555 Cars Per Day Along Route 9W