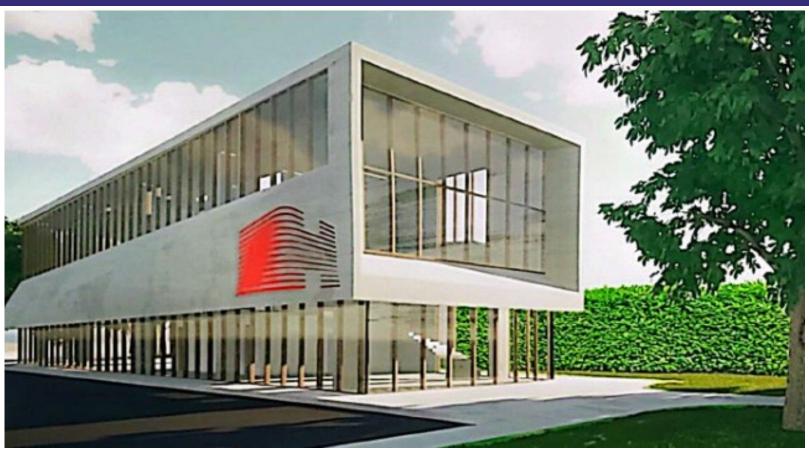

#### **ADDITIONAL INFORMATION:**

- Development Opportunity with Full Approvals
- Approved for a Two Story 81,500 SF Building Including 10,000 SF of Office
- Maximum Building Height of 40'
- Ideal Self Storage, Medical or Warehouse Use
- Excellent Visibility on Route 9W
- 48 Parking Spaces
- Easy Access to I-87, Route 303 and Route 202