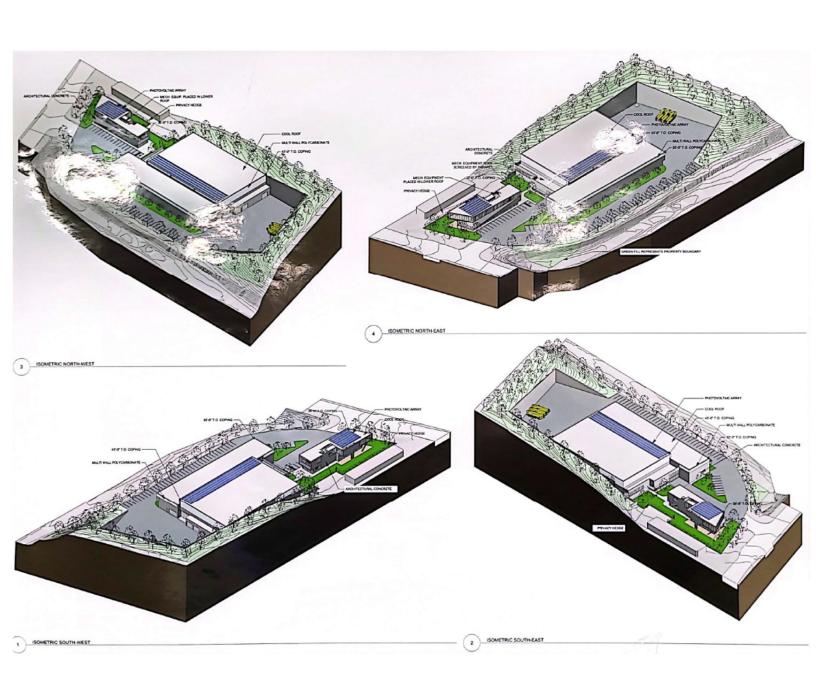

#### **AVAILABLE FOR SALE:**

Up to 81,500 SF on 4.6 Acre Development Site

#### **ADDITIONAL INFORMATION:**

- Development Opportunity with Full Approvals
- Approved for a Two Story 81,500 SF Building Including 10,000 SF of Office
- Maximum Building Height of 40'
- Ideal Self Storage, Medical or Warehouse Use
- Excellent Visibility on Route 9W
- 48 Parking Spaces
- Easy Access to I-87, Route 303 and Route 202