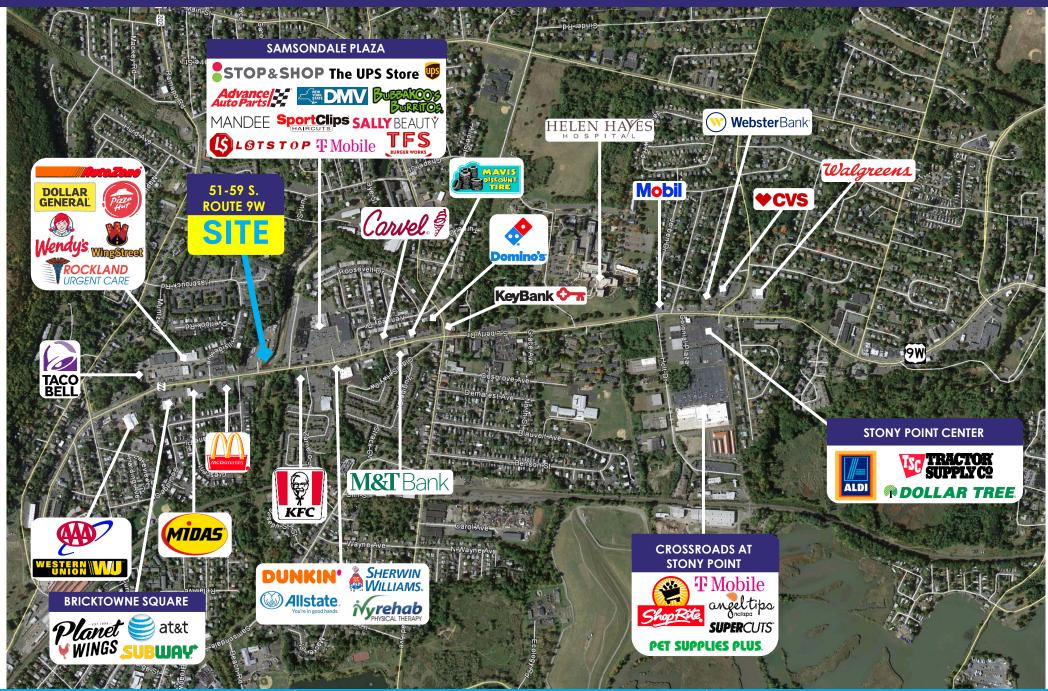

#### **NEIGHBORING TENANTS:**

Department of Motor Vehicles, Helen Hayes Hospital, Tractor Supply Co, Rockland Urgent Care, Midas, Ivy Rehab, Stop & Shop, T-Mobile, Advance Auto Parts, Dunkin', Verizon, KFC and many more