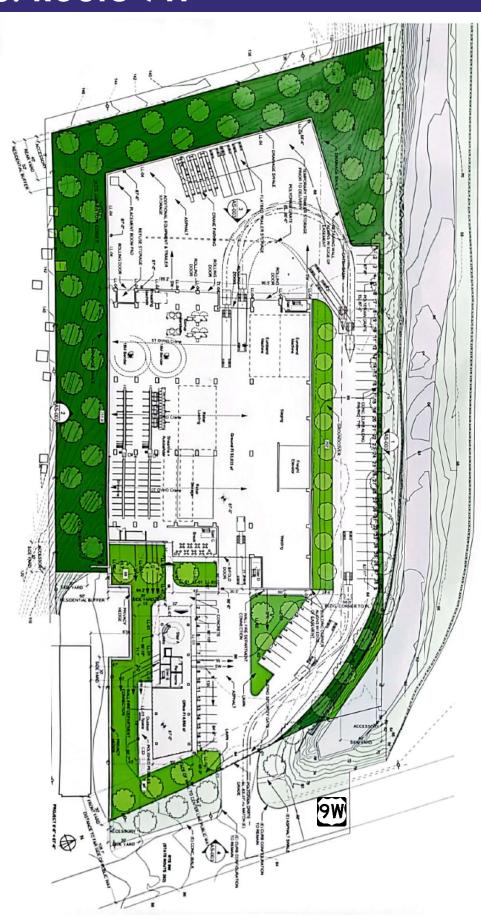

#### **ADDITIONAL INFORMATION:**

- Development Opportunity with Full Approvals
- Approved for a Two Story 81,500 SF Building Including 10,000 SF of Office
- Maximum Building Height of 40'
- Ideal Self Storage, Medical or Warehouse Use
- Excellent Visibility on Route 9W
- 48 Parking Spaces
- Easy Access to I-87, Route 303 and Route 202