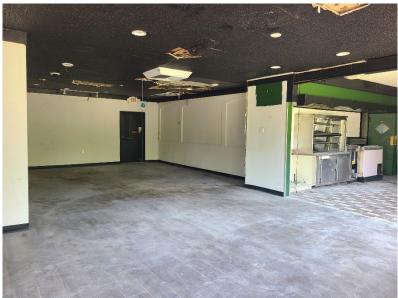

#### ADDITIONAL INFORMATION:

- Fully Built-Out Freestanding Restaurant or Development Site
- Parcel ID: 70.10-3-17
- Built in 1970
- 122' of Frontage
- Excellent Location on Route 303 with Close Proximity to the Palisades Parkway and I-87/287