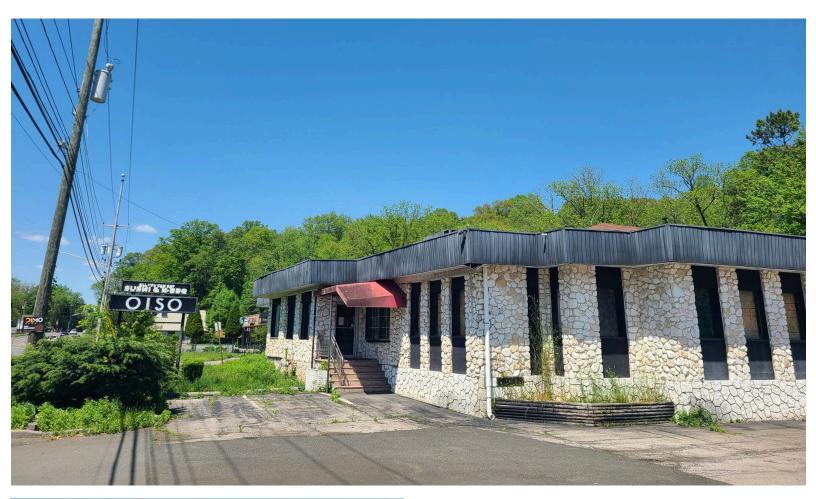

#### ADDITIONAL INFORMATION:

- Fully Built-Out Freestanding Restaurant or Development Site
- Parcel ID: 70.10-3-17
- Built in 1970
- 122' of Frontage
- Excellent Location on Route 303 with Close Proximity to the Palisades Parkway and I-87/287