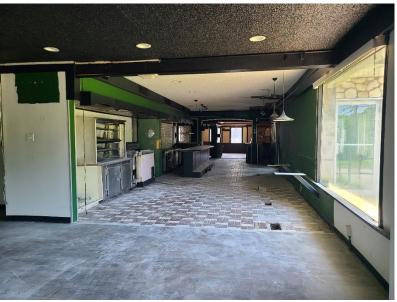

#### ADDITIONAL INFORMATION:

- Fully Built-Out Freestanding Restaurant or Development Site
- Parcel ID: 70.10-3-17
- Built in 1970
- 122' of Frontage
- Excellent Location on Route 303 with Close Proximity to the Palisades Parkway and I-87/287