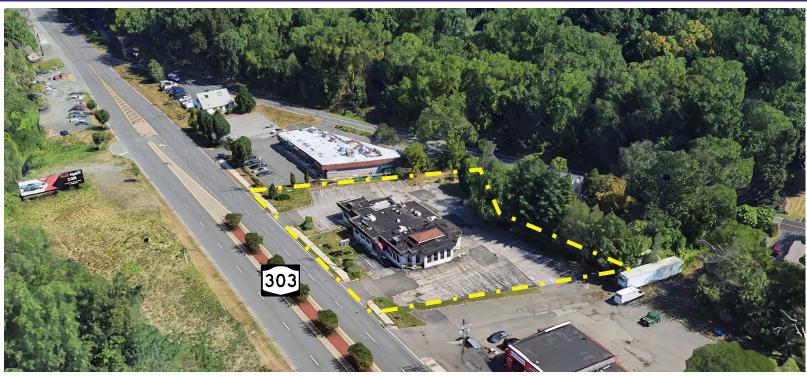

## FREESTANDING BUILDING OR DEVELOPMENT SITE FOR SALE

#### AVAILABLE:

5,000 SF on .73 Acre Lot

#### ADDITIONAL INFORMATION:

- Fully Built-Out Freestanding Restaurant or Development Site
- Parcel ID: 70.10-3-17
- Built in 1970
- 122' of Frontage
- Excellent Location on Route 303 with Close Proximity to the Palisades Parkway and I-87/287