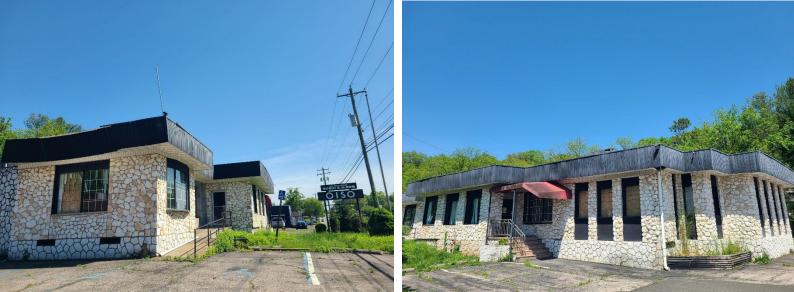

#### ADDITIONAL INFORMATION:

- Fully Built-Out Freestanding Restaurant or Development Site
- Parcel ID: 70.10-3-17
- Built in 1970
- 122' of Frontage
- Excellent Location on Route 303 with Close Proximity to the Palisades Parkway and I-87/287