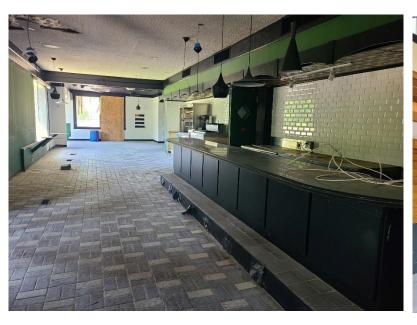

#### ADDITIONAL INFORMATION:

- Fully Built-Out Freestanding Restaurant or Development Site
- Parcel ID: 70.10-3-17
- Built in 1970
- 122' of Frontage
- Excellent Location on Route 303 with Close Proximity to the Palisades Parkway and I-87/287