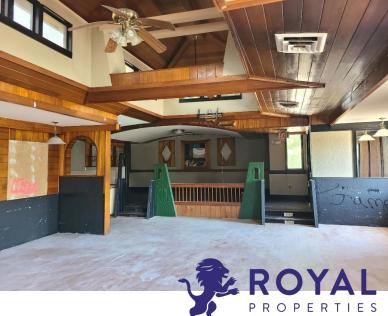

## FREESTANDING BUILDING OR DEVELOPMENT SITE FOR SALE

#### ADDITIONAL INFORMATION:

- Fully Built-Out Freestanding Restaurant or Development Site
- Parcel ID: 70.10-3-17
- Built in 1970
- 122' of Frontage
- Excellent Location on Route 303 with Close Proximity to the Palisades Parkway and I-87/287