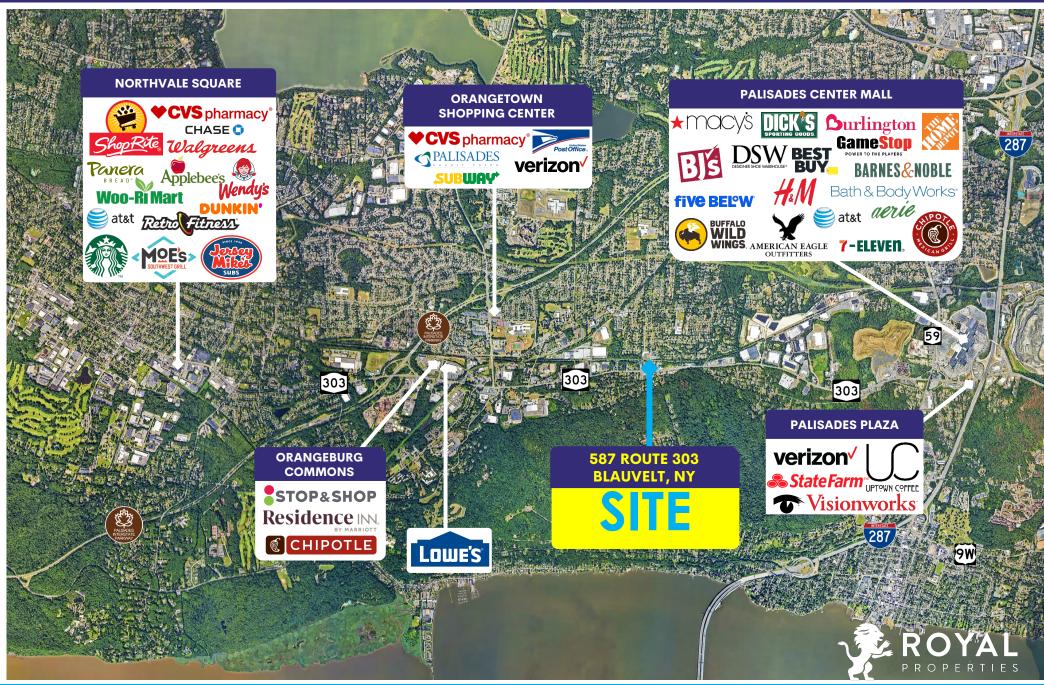

#### **NEIGHBORING RETAILERS:**

Stop & Shop, Lowe's, CVS, Dunkin', USPS, Subway, Chase, WooRi Mart, Target, Whole Foods Market, Petco, Chipotle, Marriott Residence Inn, HomeGoods, Massage Envy, Bareburger, Brasserie Memere, CycleBar, Glosslab and more

#### TRAFFIC COUNTS:

16,403 Cars per Day Along Route 303 44,509 Cars per Day Along Palisades Parkway