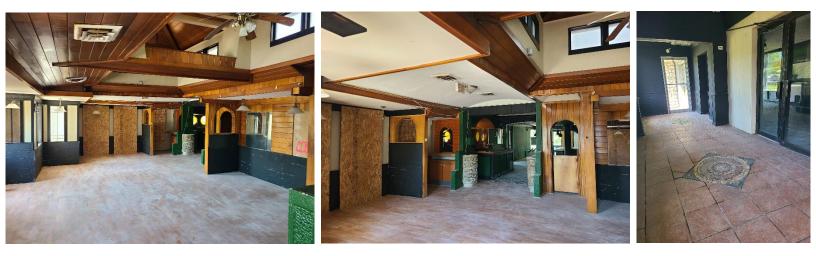

#### ADDITIONAL INFORMATION:

- Fully Built-Out Freestanding Restaurant or Development Site
- Parcel ID: 70.10-3-17
- Built in 1970
- 122' of Frontage
- Excellent Location on Route 303 with Close Proximity to the Palisades Parkway and I-87/287