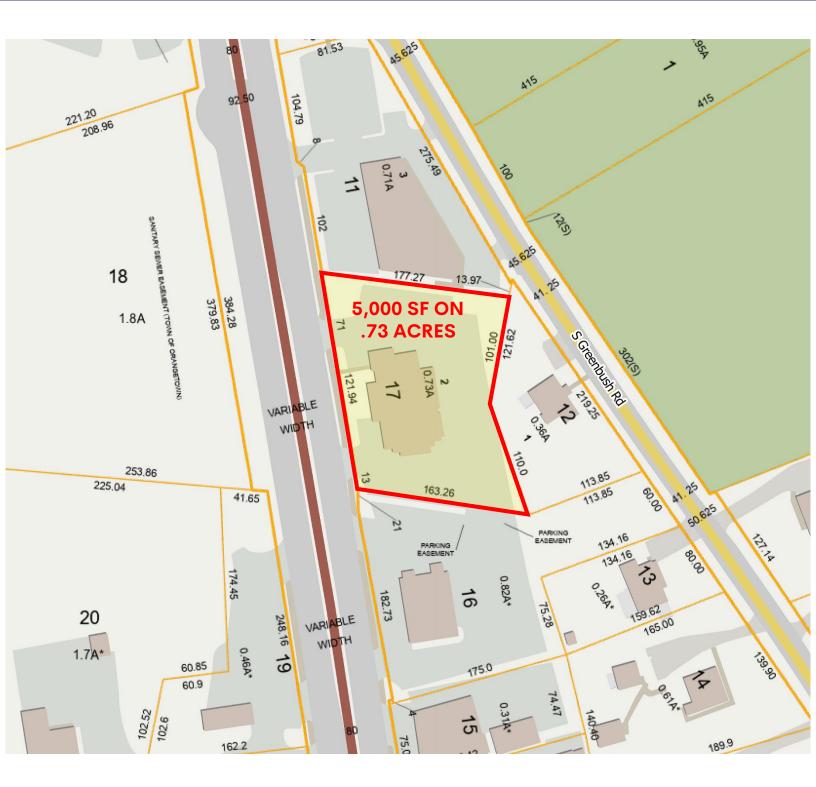

#### AVAILABLE:

5,000 SF on .73 Acre Lot

#### ADDITIONAL INFORMATION:

- Fully Built-Out Freestanding Restaurant or Development Site
- Parcel ID: 70.10-3-17
- Built in 1970
- 122' of Frontage
- Excellent Location on Route 303 with Close Proximity to the Palisades Parkway and I-87/287