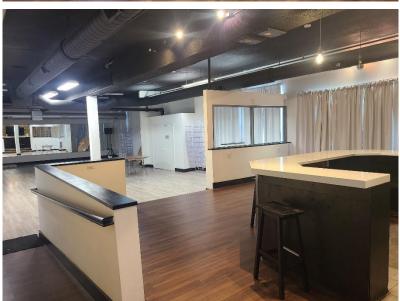

#### AVAILABLE:

1,900 SF 2,200 SF 3,000 SF

#### ADDITIONAL INFORMATION:

- 8,500 SF Strip Center
- Across from Westwood Plaza, Anchored by TJ Maxx
- Ideal Uses Include Fitness, Martial Arts, Music School, Dance Studio or Flex Storage

TRAFFIC COUNTS: