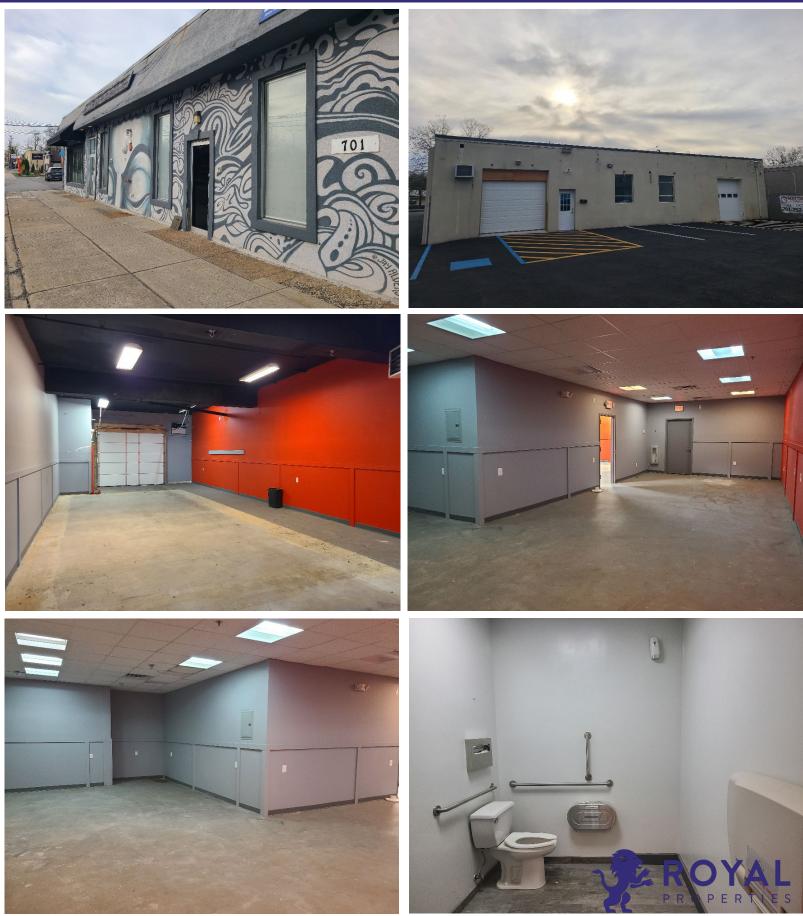

## RETAIL SPACE FOR LEASE

#### AVAILABLE:

1,900 SF 2,200 SF 3,000 SF

#### ADDITIONAL INFORMATION:

- 8,500 SF Strip Center
- Across from Westwood Plaza, Anchored by TJ Maxx
- Ideal Uses Include Fitness, Martial Arts, Music School, Dance Studio or Flex Storage

TRAFFIC COUNTS: