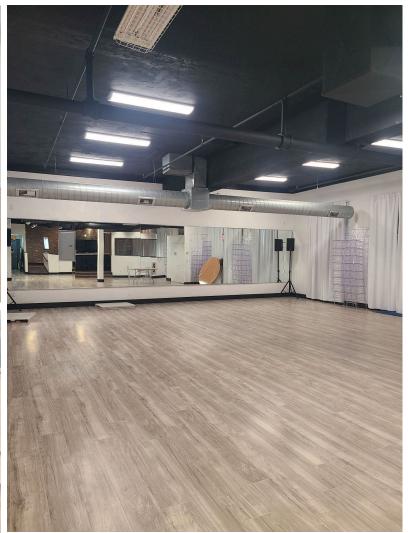

#### AVAILABLE:

1,900 SF 2,200 SF 3,000 SF

#### ADDITIONAL INFORMATION:

- 8,500 SF Strip Center
- Across from Westwood Plaza, Anchored by TJ Maxx
- Ideal Uses Include Fitness, Martial Arts, Music School, Dance Studio or Flex Storage

TRAFFIC COUNTS: