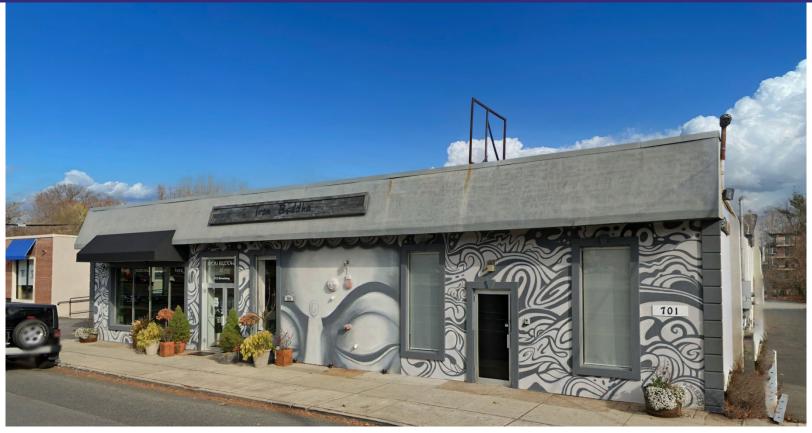

## RETAIL SPACE FOR LEASE

#### ADDITIONAL INFORMATION:

- 8,500 SF Strip Center
- Across from Westwood Plaza, Anchored by TJ Maxx
- Ideal Uses Include Fitness, Martial Arts, Music School, Dance Studio or Flex Storage

TRAFFIC COUNTS: