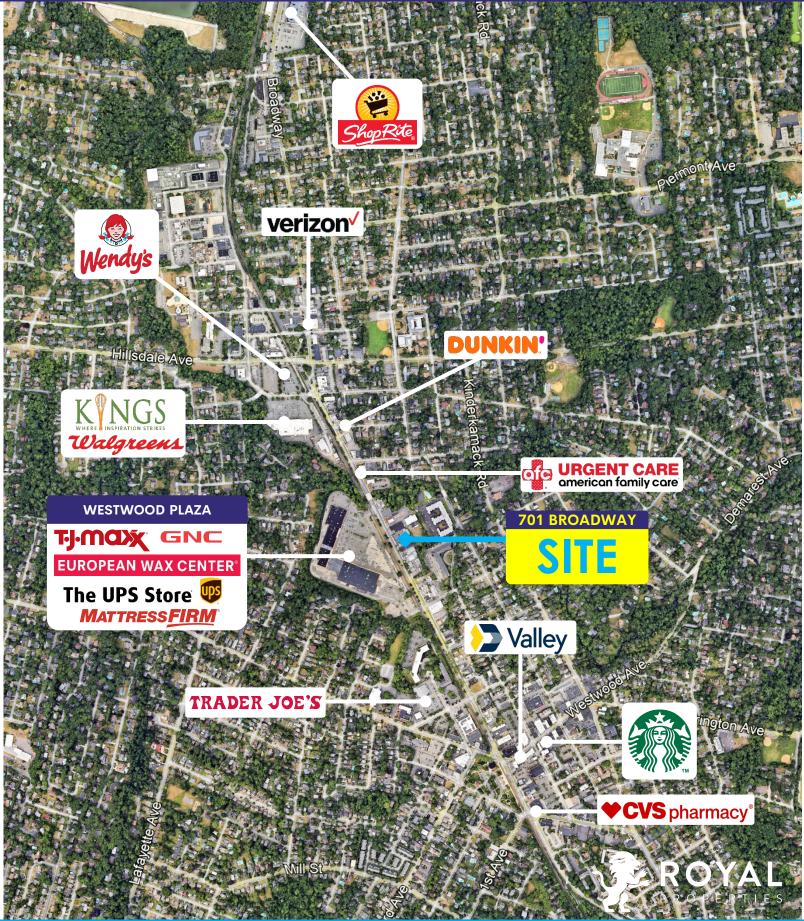

#### **NEIGHBORING RETAILERS:**

TJ Maxx, Trader Joe's, King's Food Markets, Dunkin', Mattress Firm, Walgreens, Starbucks, The UPS Store, European Wax Center, Valley Bank, AFC Urgent Care and many more

#### ADDITIONAL INFORMATION:

- 8,500 SF Strip Center
- Across from Westwood Plaza, Anchored by TJ Maxx
- Ideal Uses Include Fitness, Martial Arts, Music School, Dance Studio or Flex Storage

TRAFFIC COUNTS:

13,100 Cars per Day Along Broadway

**ASKING RENT:** Call For Details

**CAM/TAXES:** \$8.00/SF

All information furnished herein is from sources deemed reliable. No warranty or representation is made to the accuracy thereof and it is submitted subject to errors, omissions and/or changes without notice.