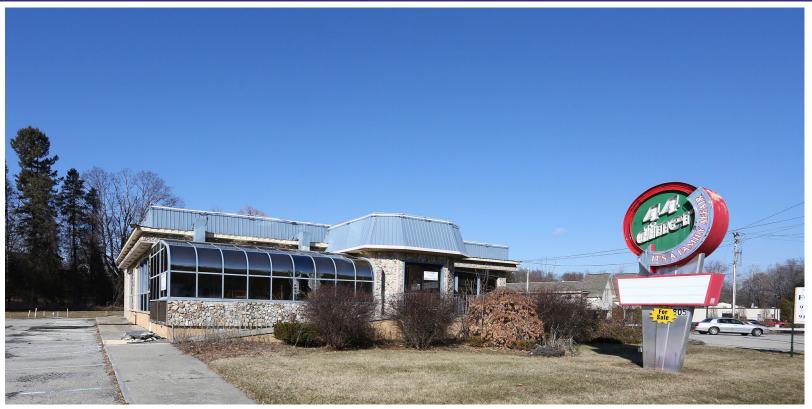

## Poughkeepsie, NY REDEVELOPMENT OPPORTUNITY FOR SALE/LEASE 805 Dutchess Turnpike (Route 44)

### **AVAILABLE FOR SALE/LEASE:**

4,070 SF Freestanding Building on 1.8 Acre Lot

### **ADDITIONAL INFORMATION:**

- Redevelopment Opportunity
- Adjacent to Walgreens and Across the Street from Dunkin'
- Ideally Situated on Route 44 with 424' of Frontage
- On-Site Septic System (Municipal Sewer Possible)
- Zoning: BH (Highway Business)