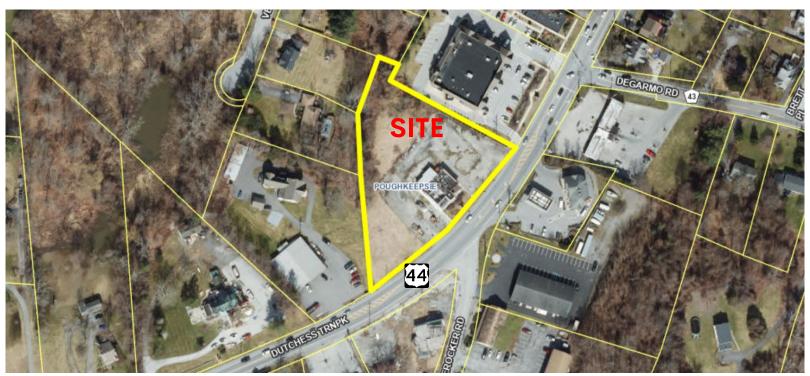

### **AVAILABLE FOR SALE/LEASE:**

4,070 SF Freestanding Building on 1.8 Acre Lot

### **NEIGHBORING RETAILERS:**

Adams Fairacre Farms, Stop & Shop, Walgreens, Dunkin', CVS, Starbucks, Panera, Rhineback Bank, Dollar Tree, T-Mobile, Key Bank, Sherwin Williams, Ulster Savings Bank, Burger King, Verizon, Mavis and many more

### **ADDITIONAL INFORMATION:**

- Redevelopment Opportunity
- Adjacent to Walgreens and Across the Street from Dunkin'
- Ideally Situated on Route 44 with 424' of Frontage
- On-Site Septic System (Municipal Sewer Possible)
- Zoning: BH (Highway Business)