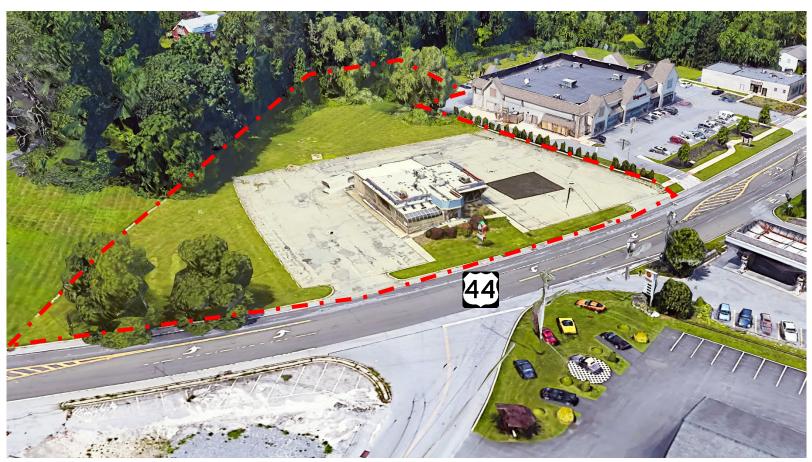

### **AVAILABLE FOR SALE/LEASE:**

4,070 SF Freestanding Building on 1.8 Acre Lot

### **ADDITIONAL INFORMATION:**

- Redevelopment Opportunity
- Adjacent to Walgreens and Across the Street from Dunkin'
- Ideally Situated on Route 44 with 424' of Frontage
- On-Site Septic System (Municipal Sewer Possible)
- Zoning: BH (Highway Business)