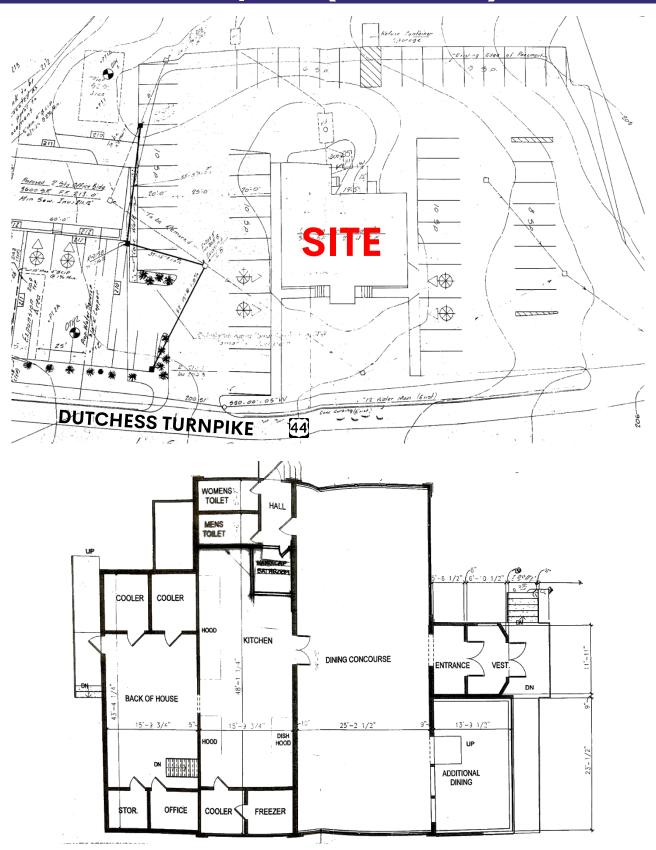

### **AVAILABLE FOR SALE/LEASE:**

4,070 SF Freestanding Building on 1.8 Acre Lot

### **ADDITIONAL INFORMATION:**

- Redevelopment Opportunity
- Adjacent to Walgreens and Across the Street from Dunkin'
- Ideally Situated on Route 44 with 424' of Frontage
- On-Site Septic System (Municipal Sewer Possible)
- Zoning: BH (Highway Business)