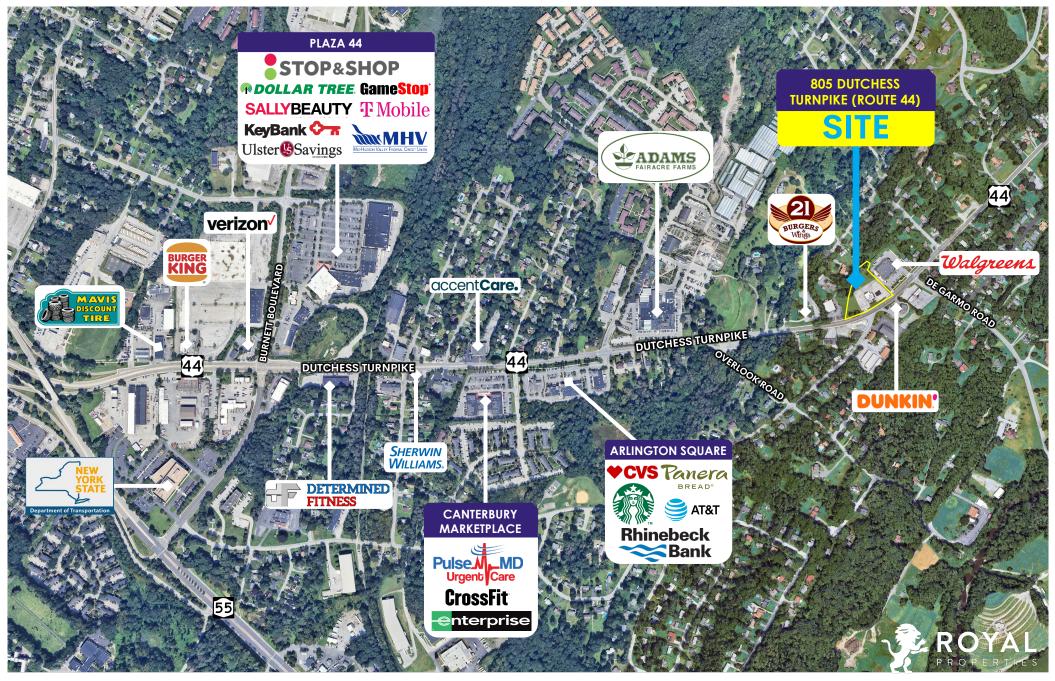

## Poughkeepsie, NY REDEVELOPMENT OPPORTUNITY FOR SALE/LEASE 805 Dutchess Turnpike (Route 44)

### **NEIGHBORING RETAILERS:**

Adams Fairacre Farms, Stop & Shop, Walgreens, Dunkin', CVS, Starbucks, Panera, Rhineback Bank, Dollar Tree, T-Mobile, Key Bank, Sherwin Williams, Ulster Savings Bank, Burger King, Verizon, Mavis and many more

### **ADDITIONAL INFORMATION:**

- Redevelopment Opportunity
- Adjacent to Walgreens and Across the Street from Dunkin'
- Ideally Situated on Route 44 with 424' of Frontage
- On-Site Septic System (Municipal Sewer Possible)
- Zoning: BH (Highway Business)