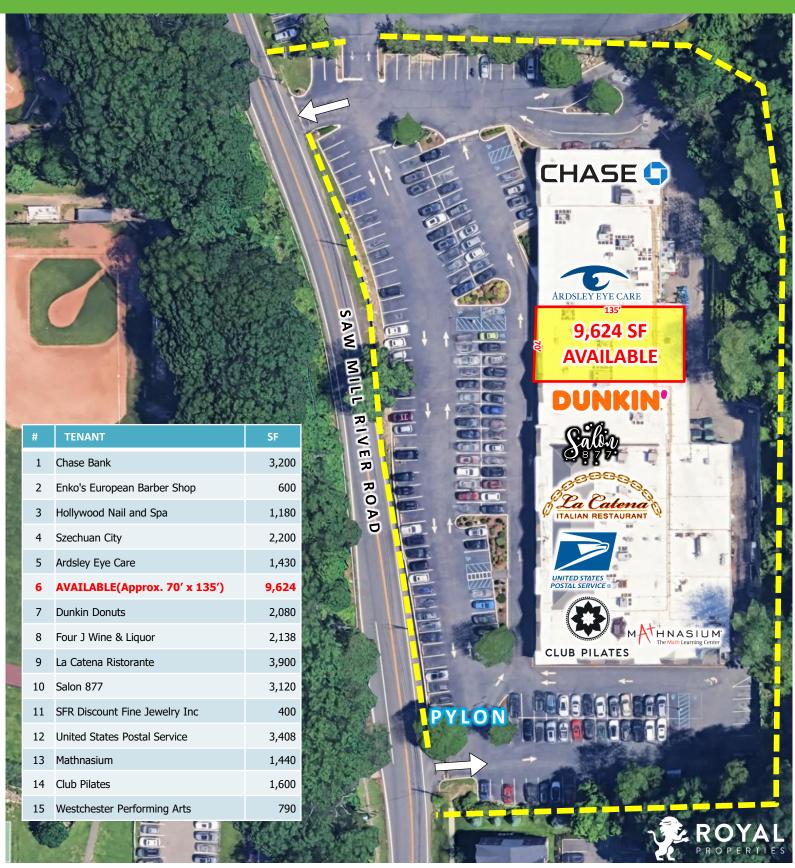

#### **AVAILABLE:**

9,624 SF (Approximately 70' x 135')

#### **CO-TENANTS:**

Chase Bank, Dunkin' Donuts, USPS, Club Pilates, Mathnasium, La Catena Italian Restaurant, Cleaners, Wine & Liquor, and Salon 877

#### **ADDITIONAL INFORMATION:**

- 37,210 GLA Strip Center
- 189 Parking Spaces
- Excellent Visibility