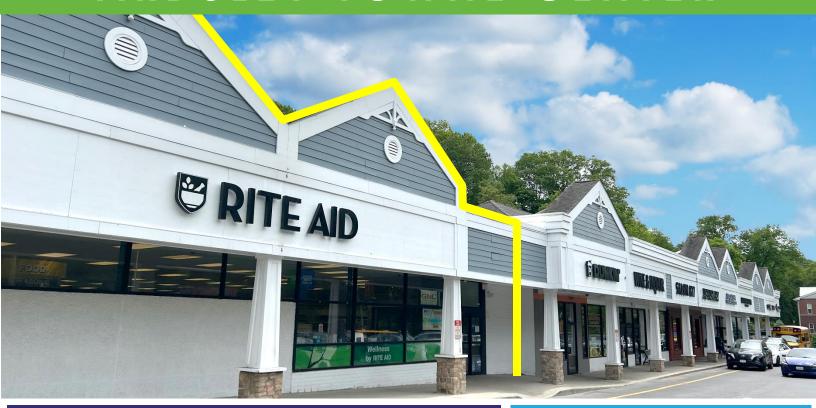

### 871 Saw Mill River Road

# ARDSLEY TOWNE CENTER

#### **ADDITIONAL INFORMATION:**

- 37,210 GLA Strip Center
- 189 Parking Spaces
- Excellent Visibility