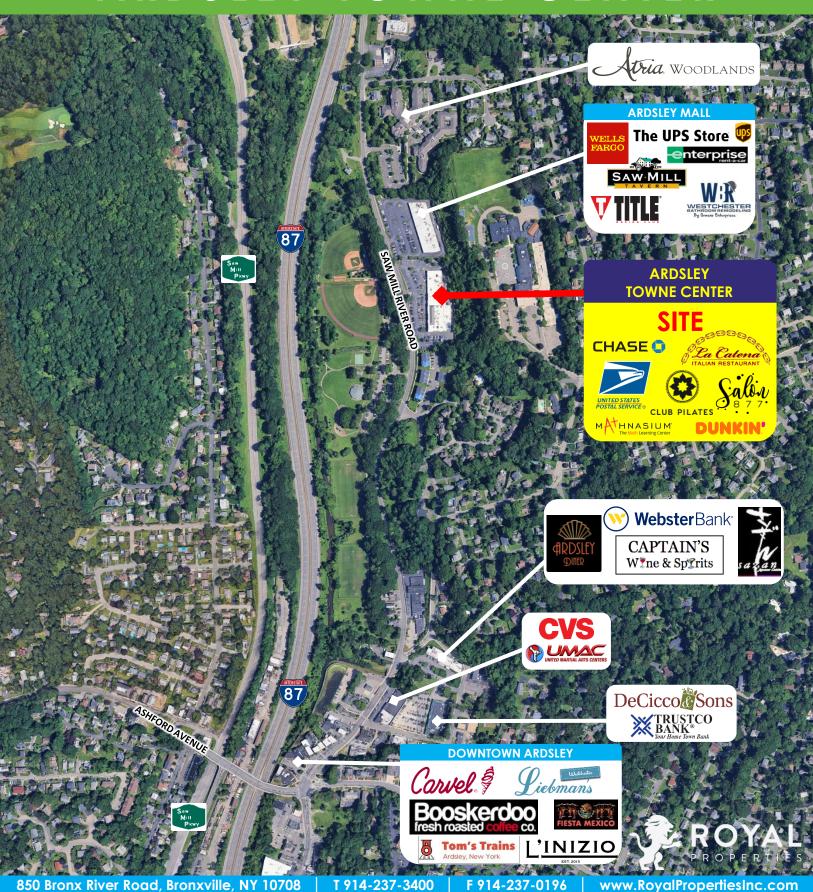

#### **CO-TENANTS:**

Chase Bank, Dunkin' Donuts, USPS, Club Pilates, Mathnasium, La Catena Italian Restaurant, Cleaners, Wine & Liquor, and Salon 877

#### **NEIGHBORING RETAILERS:**

CVS, Wells Fargo, TITLE Boxing, Webster Bank, UMAC, DeCicco's & Sons, Trustco Bank, The UPS Store, Enterprise, Saw Mill Tavern, Ardsley Diner, and more