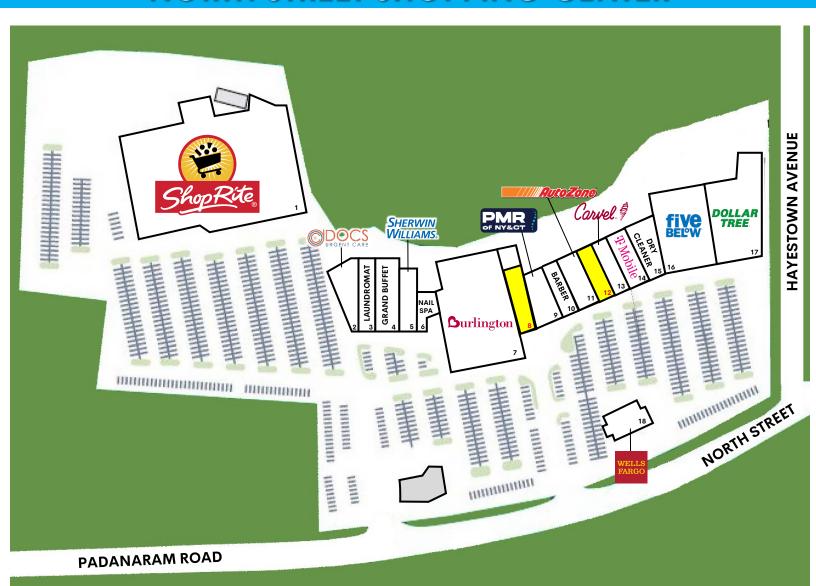

### **NORTH STREET SHOPPING CENTER**

| # | TENANT                       | SF       | #  | TENANT                       | SF    |
|---|------------------------------|----------|----|------------------------------|-------|
| 1 | ShopRite                     |          | 10 | Pete's North End Barber Shop |       |
| 2 | Docs Urgent Care             |          | 11 | AutoZone                     |       |
| 3 | North Street Laundromat      |          | 12 | AVAILABLE                    | 2,000 |
| 4 | Grand Century Chinese Buffet |          | 13 | Carvel                       |       |
| 5 | 5 Sherwin Williams           |          | 14 | T-Mobile                     |       |
| 6 | Danbury Nail Spa             |          | 15 | Pioneer Cleaners             |       |
| 7 | Burlington Coat Factory      |          | 16 | Five Below                   |       |
| 8 | AVAILABLE                    | 3,000 SF | 17 | Dollar Tree                  |       |
| 9 | PMR Chiropractic             |          | 18 | Wells Fargo                  |       |