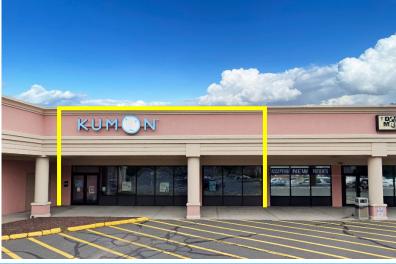

### **NORTH STREET SHOPPING CENTER**

#### **AVAILABLE:**

2,000 SF 3,000 SF

### **NORTH STREET SHOPPING CENTER**

| # | TENANT                       | SF       | #  | TENANT                       | SF    |
|---|------------------------------|----------|----|------------------------------|-------|
| 1 | ShopRite                     |          | 10 | Pete's North End Barber Shop |       |
| 2 | Docs Urgent Care             |          | 11 | AutoZone                     |       |
| 3 | North Street Laundromat      |          | 12 | AVAILABLE                    | 2,000 |
| 4 | Grand Century Chinese Buffet |          | 13 | Carvel                       |       |
| 5 | 5 Sherwin Williams           |          | 14 | T-Mobile                     |       |
| 6 | Danbury Nail Spa             |          | 15 | Pioneer Cleaners             |       |
| 7 | Burlington Coat Factory      |          | 16 | Five Below                   |       |
| 8 | AVAILABLE                    | 3,000 SF | 17 | Dollar Tree                  |       |
| 9 | PMR Chiropractic             |          | 18 | Wells Fargo                  |       |