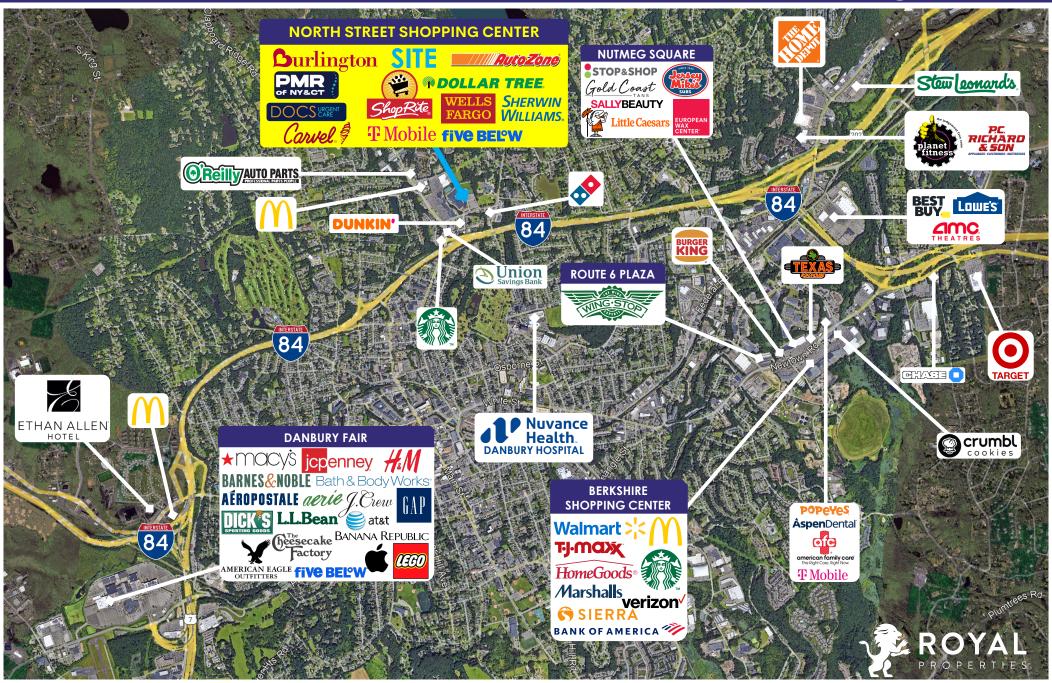

#### **NEIGHBORING RETAILERS:**

Stop & Shop, CVS, C-Town Supermarket, Starbucks, KFC, Dunkin', Taco Bell, Subway, Domino's and many more

### **North Street Shopping Center**