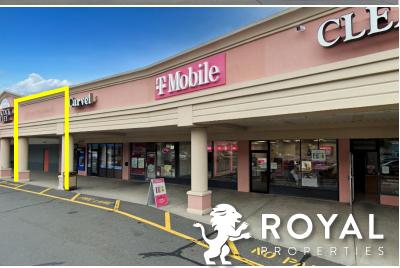

### **NORTH STREET SHOPPING CENTER**

#### **AVAILABLE:**

2,000 SF 3,000 SF

### **NORTH STREET SHOPPING CENTER**

| # | TENANT                       | SF       | #  | TENANT                       | SF    |
|---|------------------------------|----------|----|------------------------------|-------|
| 1 | ShopRite                     |          | 10 | Pete's North End Barber Shop |       |
| 2 | Docs Urgent Care             |          | 11 | AutoZone                     |       |
| 3 | North Street Laundromat      |          | 12 | AVAILABLE                    | 2,000 |
| 4 | Grand Century Chinese Buffet |          | 13 | Carvel                       |       |
| 5 | 5 Sherwin Williams           |          | 14 | T-Mobile                     |       |
| 6 | Danbury Nail Spa             |          | 15 | Pioneer Cleaners             |       |
| 7 | Burlington Coat Factory      |          | 16 | Five Below                   |       |
| 8 | AVAILABLE                    | 3,000 SF | 17 | Dollar Tree                  |       |
| 9 | PMR Chiropractic             |          | 18 | Wells Fargo                  |       |