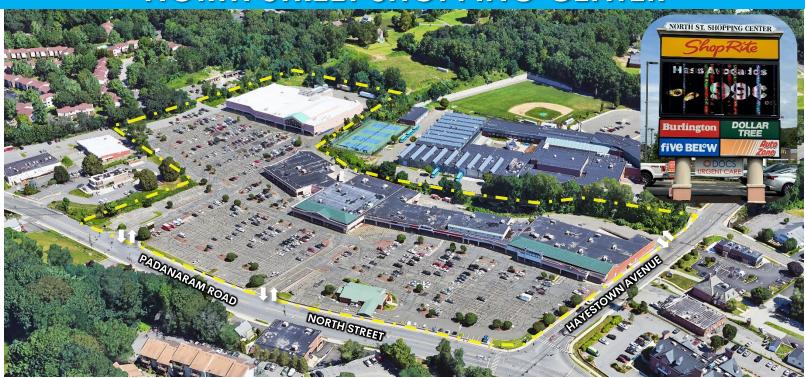

### **NORTH STREET SHOPPING CENTER**

#### **CO-TENANTS:**

ShopRite, Burlington Coat Factory, AutoZone, Five Below, Wells Fargo, Dollar Tree, T-Mobile, Docs Urgent Care, Sherwin Williams, Carvel, Grand Century Chinese Buffet, Danbury Nail Spa, PMR Chiropractic, Pete's North End Barber Shop, Pioneer Cleaners, Laundromat and more

#### **ADDITIONAL INFORMATION:**

- 215,000 SF ShopRite Anchored Premier Shopping Center on 7 Acres
- Multiple Access Points
- Prime Fairfield County Location at the Junction of North Street and I-84 (Exit 6)
- Excellent Parking & Signage

#### **TRAFFIC COUNTS:**

23,265 Cars per Day Along Padanaram Road 32,072 Cars per Day Along North Street 99,000 Cars per Day Along I-84