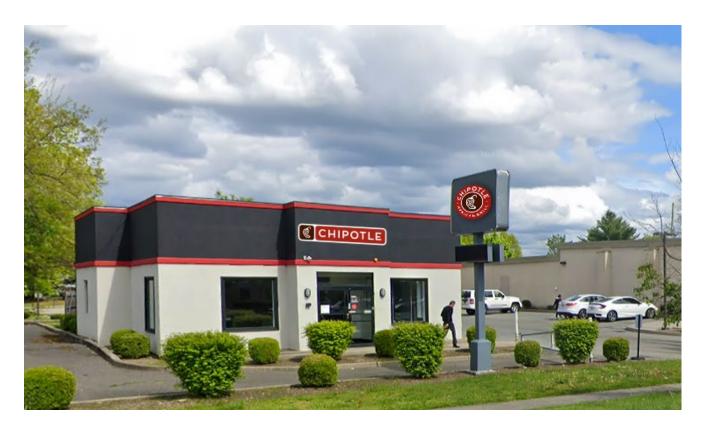

## ROYAL PROPERTIES BROKERS TWO NEW DEALS WITH CHIPOTLE AND VERIZON IN ROCKLAND COUNTY, NY

Royal Properties, Inc. is pleased to announce two new deals at 32-36 Route 9W in West Haverstraw, New York.

Chipotle has signed a long-term lease for a 2,245 SF pad site and Verizon has relocated from that pad site to a 2,300 SF end cap. Other tenants in the shopping center include Sherwin Williams, Ivy Rehab Physical Therapy, Dunkin', and Allstate Insurance. Neighboring retailers include Dollar Tree, Advance Auto Parts, T-Mobile, Sally Beauty, ShopRite, Walgreens, CVS, Mavis Tire, McDonald's, Key Bank, Domino's, Carvel, AutoZone, Dollar General, Wendy's, and many more.

"Verizon has expanded with a new lease at the south end-cap space of this newly refurbished shopping center. Chipotle will move into the former pad leased by Verizon. Chipotle will operate its famous "Chipotlane" which utilizes technology to speed customers through the ordering and pickup tracks," states John Williams, who represented the landlord in this transaction.